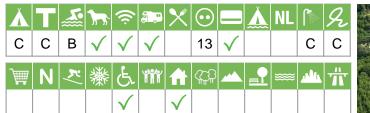

### X Size of the campsite

A = > 300 pitches B = 101 t/m 300 pitches C = < 100 pitches

A = 76 until 100 % B = 51 until 75 % C = 25 until 50 % D = < 25 %

## Swimmingpool on the campsite

A = Indoor swimmingpool B = Outdoor swimmingpool C = Both

#### Dogs allowed

A = All-season B = Only during low-season

1.1

Pitches suitable for motorhomes

Restaurant / snack

### • Electricity

Maximum available Amperage on the pitch

A = Sea

- B = Lake
- C = River or stream

## Sanitary impression

- A = Exclusive
- A = ExclusiveB = First class
- C = Comfortable
- D = Effective
- E = Simple

#### A = Exclusive

- B = First class
- C = Comfortable
- D = Effective
- E = Simple

Located nearby cities