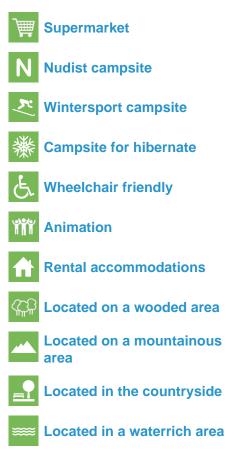

#### % Share of touristplaces

A = 76 until 100 % B = 51 until 75 % C = 25 until 50 % D = < 25 %

#### **Swimmingpool** on the campsite

A = Indoor swimmingpool B = Outdoor swimmingpool C = Both

#### **Dogs allowed**

A = All-season B = Only during low-season

1.1

**Pitches suitable for** motorhomes

Restaurant / snack

#### **Electricity**

Maximum available Amperage on the pitch

A = Sea

B = Lake

C = River or stream

- A = Exclusive
- B = First class
- C = Comfortable
- D = Effective
- E = Simple

#### A = Exclusive

- B = First class
- C = Comfortable
- D = Effective
- E = Simple

Located nearby cities

Located on a mountainous

info@campingnavigator.com www.campingnavigator.com