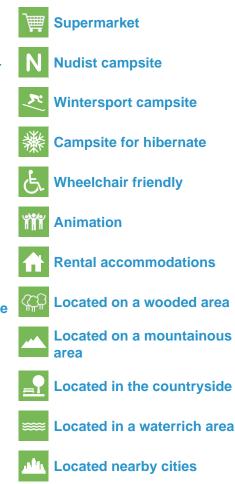

# Symbols and criteria

# Size of the campsite

A = > 300 pitches B = 101 t/m 300 pitches

C = < 100 pitches

#### % Share of touristplaces

A = 76 until 100 % B = 51 until 75 % C = 25 until 50 % D = < 25 %

#### **Swimmingpool** on the campsite

A = Indoor swimmingpool B = Outdoor swimmingpool C = Both

#### **Dogs allowed**

A = All-season B = Only during low-season

1.1

**Pitches suitable for** motorhomes

Restaurant / snack

#### **Electricity**

Maximum available Amperage on the pitch

A = Sea

B = Lake

C = River or stream

# Sanitary impression

- A = Exclusive
- B = First class
- C = Comfortable
- D = Effective
- E = Simple

#### A = Exclusive

- B = First class
- C = Comfortable
- D = Effective
- E = Simple