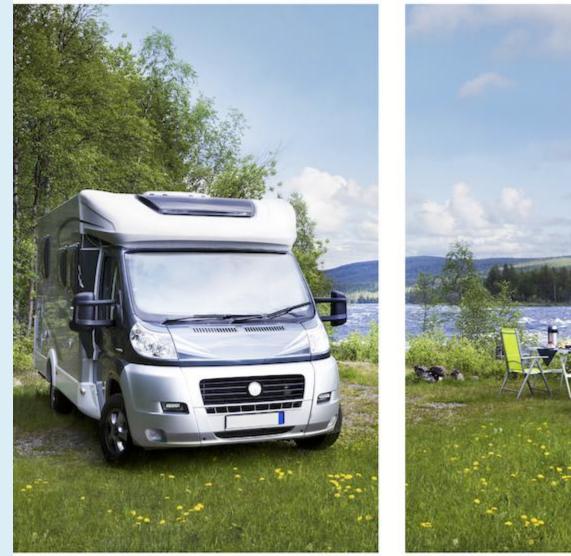

#### BE-A-073 Camping Malpertuus-VKT

**Camping Malpertuus-VKT** Tragelstraat 12 9971 Lembeke Belgium

| Å  | Т | <u>.</u> | <b>)</b> -7- | (ĵ           | <b>a.</b> -  | X            | $\odot$      | Å | NL  |           | R |  |
|----|---|----------|--------------|--------------|--------------|--------------|--------------|---|-----|-----------|---|--|
| В  | D |          | $\checkmark$ |              | $\checkmark$ | $\checkmark$ | 6            |   |     | Е         | E |  |
| `₩ | Ν | K/       | 纖            | Ŀ            |              | ₼            | (CCC)        |   | *** | <u>ah</u> | Ť |  |
|    |   |          |              | $\checkmark$ |              |              | $\checkmark$ |   |     |           |   |  |