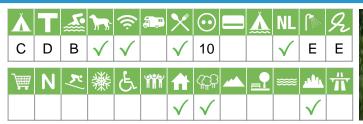

#### BE-A-073 Camping Malpertuus-VKT

**Camping Malpertuus-VKT** Tragelstraat 12 9971 Lembeke Belgium

| Å  | Т | <u>.</u> | <b>)</b> -7- | (ĵ           | <b>a.</b> -  | X            | $\odot$      | Å | NL  |           | R |  |
|----|---|----------|--------------|--------------|--------------|--------------|--------------|---|-----|-----------|---|--|
| В  | D |          | $\checkmark$ |              | $\checkmark$ | $\checkmark$ | 6            |   |     | Е         | E |  |
| `₩ | Ν | K/       | 纖            | Ŀ            |              | ₼            | (CCC)        |   | *** | <u>ah</u> | Ť |  |
|    |   |          |              | $\checkmark$ |              |              | $\checkmark$ |   |     |           |   |  |