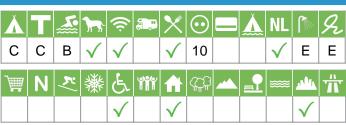

# Symbols and criteria

# Size of the campsite

A = > 300 pitches B = 101 t/m 300 pitches

C = < 100 pitches

#### % Share of touristplaces

A = 76 until 100 % B = 51 until 75 % C = 25 until 50 % D = < 25 %

#### **Swimmingpool** on the campsite

A = Indoor swimmingpool B = Outdoor swimmingpool C = Both

#### **Dogs allowed**

A = All-season B = Only during low-season

1.1

**Pitches suitable for** motorhomes

Restaurant / snack

#### **Electricity**

Maximum available Amperage on the pitch

A = Sea

B = Lake

C = River or stream

# Sanitary impression

- A = Exclusive
- B = First class
- C = Comfortable
- D = Effective
- E = Simple

#### A = Exclusive

- B = First class
- C = Comfortable
- D = Effective
- E = Simple