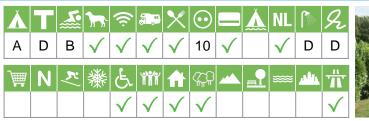

#### BE-A-073 Camping Malpertuus-VKT

**Camping Malpertuus-VKT** Tragelstraat 12 9971 Lembeke Belgium

| Å  | Т | <u>.</u> | <b>)</b> -7- | (ĵ           | <b>a.</b> -  | X            | $\odot$      | Å | NL  |           | R |  |
|----|---|----------|--------------|--------------|--------------|--------------|--------------|---|-----|-----------|---|--|
| В  | D |          | $\checkmark$ |              | $\checkmark$ | $\checkmark$ | 6            |   |     | Е         | E |  |
| `₩ | Ν | K/       | 纖            | Ŀ            |              | ₼            | (CCC)        |   | *** | <u>ah</u> | Ť |  |
|    |   |          |              | $\checkmark$ |              |              | $\checkmark$ |   |     |           |   |  |