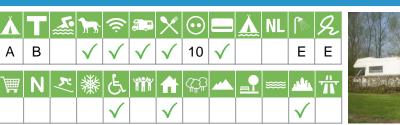

#### BE-A-073 Camping Malpertuus-VKT

**Camping Malpertuus-VKT** Tragelstraat 12 9971 Lembeke Belgium

| Å  | Т | <u>.</u> | <b>)</b> -7- | (ĵ           | <b>a.</b> -  | X            | $\odot$      | Å | NL  |           | R |  |
|----|---|----------|--------------|--------------|--------------|--------------|--------------|---|-----|-----------|---|--|
| В  | D |          | $\checkmark$ |              | $\checkmark$ | $\checkmark$ | 6            |   |     | Е         | E |  |
| `₩ | Ν | K/       | 纖            | Ŀ            |              | ₼            | (CCC)        |   | *** | <u>ah</u> | Ť |  |
|    |   |          |              | $\checkmark$ |              |              | $\checkmark$ |   |     |           |   |  |