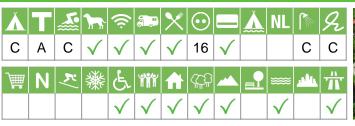

### Symbols and criteria

#### Size of the campsite

A = > 300 pitches

B = 101 t/m 300 pitches

C = < 100 pitches

#### % Share of touristplaces

A = 76 until 100 %

B = 51 until 75 %

C = 25 until 50 %

D = < 25 %

# Swimmingpool on the campsite

A = Indoor swimmingpool

B = Outdoor swimmingpool

C = Both

#### Dogs allowed

A = All-season

B = Only during low-season

#### WIFI

Pitches suitable for motorhomes

Restaurant / snack

#### **Electricity**

Maximum available Amperage on the pitch

## Payment with debit-/creditcard

#### Located directly at the water

A = Sea

B = Lake

C = River or stream

#### **Dutch language spoken**

#### **Sanitary impression**

A = Exclusive

B = First class

C = Comfortable

D = Effective

E = Simple

#### **General impression campsite**

A = Exclusive

B = First class

C = Comfortable

D = Effective

E = Simple

#### Supermarket

N

**Nudist campsite** 

بح

Wintersport campsite

鱳

Campsite for hibernate

E

Wheelchair friendly

**Animation** 

**Rental accommodations** 

(T)

Located on a wooded area

,,,,

Located on a mountainous

Located in the countryside

**\*\*\*** 

Located in a waterrich area

والدر

Located nearby cities

Not far away from the highway