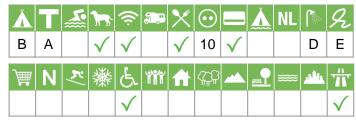

#### Size of the campsite

A = > 300 pitches

B = 101 t/m 300 pitches

C = < 100 pitches

#### % Share of touristplaces

A = 76 until 100 %

B = 51 until 75 %

C = 25 until 50 %

D = < 25 %

# Swimmingpool on the campsite

A = Indoor swimmingpool

B = Outdoor swimmingpool

C = Both

#### Dogs allowed

A = All-season

B = Only during low-season

#### WIFI

Pitches suitable for motorhomes

Restaurant / snack

#### **Electricity**

Maximum available Amperage on the pitch

## Payment with debit-/creditcard

#### Located directly at the water

A = Sea

B = Lake

C = River or stream

#### **Dutch language spoken**

#### **Sanitary impression**

A = Exclusive

B = First class

C = Comfortable

D = Effective

E = Simple

#### **General impression campsite**

A = Exclusive

B = First class

C = Comfortable

D = Effective

E = Simple

#### Supermarket

N

**Nudist campsite** 

بح

Wintersport campsite

鱳

Campsite for hibernate

E

Wheelchair friendly

**Animation** 

**Rental accommodations** 

(T)

Located on a wooded area

,,,,

Located on a mountainous

Located in the countryside

**\*\*\*** 

Located in a waterrich area

والدر

Located nearby cities

Not far away from the highway