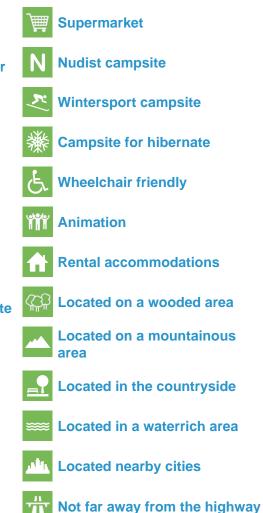

#### Symbols and criteria

Size of the campsite

A = > 300 pitches B = 101 t/m 300 pitches C = < 100 pitches

#### % Share of touristplaces

A = 76 until 100 % B = 51 until 75 % C = 25 until 50 % D = < 25 %

#### **Swimmingpool** on the campsite

A = Indoor swimmingpool B = Outdoor swimmingpool C = Both

#### **Dogs allowed**

A = All-seasonB = Only during low-season

1.1

**Pitches suitable for** motorhomes

Restaurant / snack

#### **Electricity**

Maximum available Amperage on the pitch

debit-/creditcard

A = Sea

B = Lake C = River or stream

Dutch language spoken

### Sanitary impression

- A = Exclusive
- B = First class
- C = Comfortable
- D = Effective
- E = Simple

#### A = Exclusive

- B = First class
- C = Comfortable
- D = Effective
- E = Simple