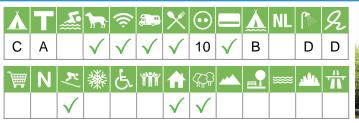

#### Symbols and criteria

Size of the campsite

A = > 300 pitches B = 101 t/m 300 pitches C = < 100 pitches

#### % Share of touristplaces

A = 76 until 100 % B = 51 until 75 % C = 25 until 50 % D = < 25 %

#### **Swimmingpool** on the campsite

A = Indoor swimmingpool B = Outdoor swimmingpool C = Both

#### **Dogs allowed**

A = All-seasonB = Only during low-season

1.1

**Pitches suitable for** motorhomes

Restaurant / snack

#### **Electricity**

Maximum available Amperage on the pitch

debit-/creditcard

A = Sea

B = Lake C = River or stream

Dutch language spoken

### Sanitary impression

- A = Exclusive
- B = First class
- C = Comfortable
- D = Effective
- E = Simple

#### A = Exclusive

- B = First class
- C = Comfortable
- D = Effective
- E = Simple