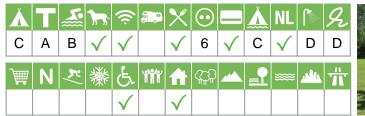

#### CZ-B-001 Camping 2000

**Camping 2000** Janův Důl 15 46352 Janův Důl Czech Republic

| Ă        | Т | <u>.</u> | <b>)</b>     | (ĵ           | <b>A.</b> ,  | X            | $\odot$ |              | Å | NL           |           | Я | and the second |
|----------|---|----------|--------------|--------------|--------------|--------------|---------|--------------|---|--------------|-----------|---|----------------|
| В        | А | В        | $\checkmark$ | $\checkmark$ | $\checkmark$ | $\checkmark$ | 6       | $\checkmark$ |   | $\checkmark$ | В         | С |                |
| <b>Å</b> | Ν | ×/       | 纖            | F            | ĨĨĨ          | ₼            | (CC)    |              |   | ₩            | <u>ah</u> | Ť | Cher B         |
|          |   |          |              | $\checkmark$ | $\checkmark$ | $\checkmark$ |         | $\checkmark$ |   |              |           |   | 1000           |