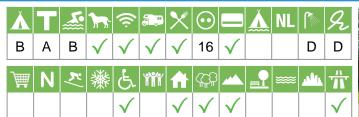

#### Size of the campsite

A = > 300 pitches

B = 101 t/m 300 pitches

C = < 100 pitches

#### % Share of touristplaces

A = 76 until 100 %

B = 51 until 75 %

C = 25 until 50 %

D = < 25 %

# Swimmingpool on the campsite

A = Indoor swimmingpool

B = Outdoor swimmingpool

C = Both

#### **Dogs allowed**

A = All-season

B = Only during low-season

#### WIFI

#### Restaurant / snack

#### **Electricity**

Maximum available Amperage on the pitch

# Payment with debit-/creditcard

#### Located directly at the water

A = Sea

B = Lake

C = River or stream

#### **Dutch language spoken**

#### **Sanitary impression**

A = Exclusive

B = First class

C = Comfortable

D = Effective

E = Simple

#### **General impression campsite**

A = Exclusive

B = First class

C = Comfortable

D = Effective

E = Simple

#### Supermarket

**Nudist campsite** 

Wintersport campsite

**Campsite for hibernate** 

Wheelchair friendly

**Animation** 

**Rental accommodations** 

Located on a wooded area

Located on a mountainous

Located in the countryside

Located in a waterrich area

Located nearby cities

Not far away from the highway