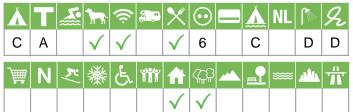

#### Size of the campsite

A = > 300 pitches

B = 101 t/m 300 pitches

C = < 100 pitches

#### % Share of touristplaces

A = 76 until 100 %

B = 51 until 75 %

C = 25 until 50 %

D = < 25 %

# Swimmingpool on the campsite

A = Indoor swimmingpool

B = Outdoor swimmingpool

C = Both

#### **Dogs allowed**

A = All-season

B = Only during low-season

#### WIFI

#### Restaurant / snack

#### **Electricity**

Maximum available Amperage on the pitch

# Payment with debit-/creditcard

#### Located directly at the water

A = Sea

B = Lake

C = River or stream

#### **Dutch language spoken**

#### **Sanitary impression**

A = Exclusive

B = First class

C = Comfortable

D = Effective

E = Simple

#### **General impression campsite**

A = Exclusive

B = First class

C = Comfortable

D = Effective

E = Simple

#### Supermarket

**Nudist campsite** 

Wintersport campsite

**Campsite for hibernate** 

Wheelchair friendly

**Animation** 

**Rental accommodations** 

Located on a wooded area

Located on a mountainous

Located in the countryside

Located in a waterrich area

Located nearby cities

Not far away from the highway