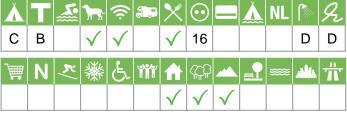

#### Size of the campsite

A = > 300 pitches

B = 101 t/m 300 pitches

C = < 100 pitches

#### % Share of touristplaces

A = 76 until 100 %

B = 51 until 75 %

C = 25 until 50 %

D = < 25 %

# Swimmingpool on the campsite

A = Indoor swimmingpool

B = Outdoor swimmingpool

C = Both

#### **Dogs allowed**

A = All-season

B = Only during low-season

#### WIFI

#### Restaurant / snack

#### **Electricity**

Maximum available Amperage on the pitch

# Payment with debit-/creditcard

#### Located directly at the water

A = Sea

B = Lake

C = River or stream

#### **Dutch language spoken**

#### **Sanitary impression**

A = Exclusive

B = First class

C = Comfortable

D = Effective

E = Simple

#### **General impression campsite**

A = Exclusive

B = First class

C = Comfortable

D = Effective

E = Simple

#### Supermarket

**Nudist campsite** 

Wintersport campsite

**Campsite for hibernate** 

Wheelchair friendly

**Animation** 

**Rental accommodations** 

Located on a wooded area

Located on a mountainous

Located in the countryside

Located in a waterrich area

Located nearby cities

Not far away from the highway