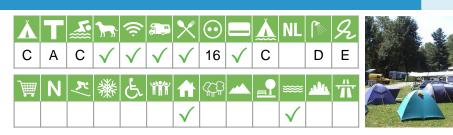

#### Size of the campsite

A = > 300 pitches

B = 101 t/m 300 pitches

C = < 100 pitches

#### % Share of touristplaces

A = 76 until 100 %

B = 51 until 75 %

C = 25 until 50 %

D = < 25 %

# Swimmingpool on the campsite

A = Indoor swimmingpool

B = Outdoor swimmingpool

C = Both

#### **Dogs allowed**

A = All-season

B = Only during low-season

#### WIFI

#### Restaurant / snack

#### **Electricity**

Maximum available Amperage on the pitch

# Payment with debit-/creditcard

#### Located directly at the water

A = Sea

B = Lake

C = River or stream

#### **Dutch language spoken**

#### **Sanitary impression**

A = Exclusive

B = First class

C = Comfortable

D = Effective

E = Simple

#### **General impression campsite**

A = Exclusive

B = First class

C = Comfortable

D = Effective

E = Simple

#### Supermarket

**Nudist campsite** 

Wintersport campsite

**Campsite for hibernate** 

Wheelchair friendly

**Animation** 

**Rental accommodations** 

Located on a wooded area

Located on a mountainous

Located in the countryside

Located in a waterrich area

Located nearby cities

Not far away from the highway