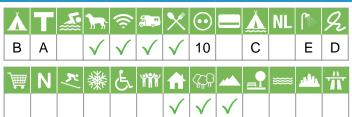

#### Size of the campsite

A = > 300 pitches

B = 101 t/m 300 pitches

C = < 100 pitches

#### % Share of touristplaces

A = 76 until 100 %

B = 51 until 75 %

C = 25 until 50 %

D = < 25 %

# Swimmingpool on the campsite

A = Indoor swimmingpool

B = Outdoor swimmingpool

C = Both

#### **Dogs allowed**

A = All-season

B = Only during low-season

#### WIFI

#### Restaurant / snack

#### **Electricity**

Maximum available Amperage on the pitch

# Payment with debit-/creditcard

#### Located directly at the water

A = Sea

B = Lake

C = River or stream

#### **Dutch language spoken**

#### **Sanitary impression**

A = Exclusive

B = First class

C = Comfortable

D = Effective

E = Simple

#### **General impression campsite**

A = Exclusive

B = First class

C = Comfortable

D = Effective

E = Simple

#### Supermarket

**Nudist campsite** 

Wintersport campsite

**Campsite for hibernate** 

Wheelchair friendly

**Animation** 

**Rental accommodations** 

Located on a wooded area

Located on a mountainous

Located in the countryside

Located in a waterrich area

Located nearby cities

Not far away from the highway