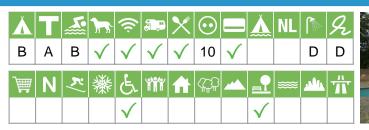

#### GB-C-004 Ulwell Cottage Caravan Park

**Ulwell Cottage Caravan Park** BH19 3DG Swanage-Dorset England

| Å        | Т | <u>.</u> | <b>)</b>     | ŝ            | <b>a.</b> » | X            | $\odot$      |              | Å | NL         |    | R | -    |
|----------|---|----------|--------------|--------------|-------------|--------------|--------------|--------------|---|------------|----|---|------|
| В        | С | А        | $\checkmark$ | $\checkmark$ |             | $\checkmark$ | 16           | $\checkmark$ |   |            | С  | С | 12.4 |
|          |   | ~ .      | NV/          | P            |             |              | - ~          |              |   |            | _  |   |      |
| <b>H</b> | Ν | <b>X</b> | 轢            | 占            | ÎĨĨ         |              | ( <u>[</u> ] |              |   | <b>***</b> | 10 | Ť | 1    |