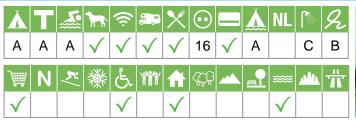

#### GB-C-004 Ulwell Cottage Caravan Park

**Ulwell Cottage Caravan Park** BH19 3DG Swanage-Dorset England

| Å        | Т | <u>.</u> | <b>)</b>     | ŝ            | <b>a.</b> » | X            | $\odot$      |              | Å | NL         |    | R | -    |
|----------|---|----------|--------------|--------------|-------------|--------------|--------------|--------------|---|------------|----|---|------|
| В        | С | А        | $\checkmark$ | $\checkmark$ |             | $\checkmark$ | 16           | $\checkmark$ |   |            | С  | С | 12.4 |
|          |   | ~ .      | NV/          | P            |             |              | - ~          |              |   |            | _  |   |      |
| <b>H</b> | Ν | <b>X</b> | 轢            | 占            | ÎĨĨ         |              | ( <u>[</u> ] |              |   | <b>***</b> | 10 | Ť | 1    |