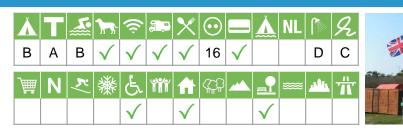

#### GB-C-003 Sandford Holiday Park

Sandford Holiday Park Organford Road BH16 6JZ Poole England

| Å            | Т | <u></u> | <b>)</b>     | (ĵ;          | <b>a.</b> .  | X            | $\odot$      |              | Å | NL      |           | R |
|--------------|---|---------|--------------|--------------|--------------|--------------|--------------|--------------|---|---------|-----------|---|
| Α            | А | С       | $\checkmark$ | $\checkmark$ | $\checkmark$ | $\checkmark$ | 10           | $\checkmark$ |   |         | С         | В |
| À            | Ν | ×       | 纖            | E            | ĨĨ           | ᠷ            | ଝ୍ଟ୍ୱ        |              |   | <b></b> | <u>ah</u> | Ť |
| $\checkmark$ |   |         |              | $\checkmark$ | $\checkmark$ | $\checkmark$ | $\checkmark$ |              |   |         |           |   |