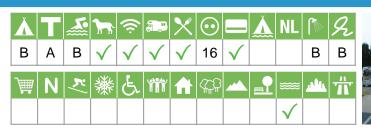

#### GB-C-009 Sandyholme Holiday Park

Sandyholme Holiday Park Moreton Road DT2 8HZ Owermoigne-Dorchester England

| Å | Т | <u>.</u> | <b>)</b> ,   | Ś            | <b>a.</b> -  | X            | $\odot$    |              | Å            | NL      |            | Я | e.   |
|---|---|----------|--------------|--------------|--------------|--------------|------------|--------------|--------------|---------|------------|---|------|
| В | В |          | $\checkmark$ | $\checkmark$ | $\checkmark$ |              | 10         | $\checkmark$ | С            |         | С          | D |      |
| 7 | Ν | K/       | 纖            | Ê.           | ĨĨ           | ₼            | ( <u>(</u> |              |              | <b></b> | <u>alu</u> | Ť |      |
|   |   |          |              | $\checkmark$ |              | $\checkmark$ |            |              | $\checkmark$ |         |            |   | 31/1 |