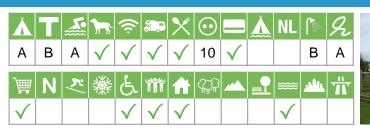

#### GB-C-004 Ulwell Cottage Caravan Park

**Ulwell Cottage Caravan Park** BH19 3DG Swanage-Dorset England

| Å        | Т | <u>.</u> | <b>)</b>     | ŝ            | <b>a.</b> » | X            | $\odot$      |              | Å | NL         |    | R | -    |
|----------|---|----------|--------------|--------------|-------------|--------------|--------------|--------------|---|------------|----|---|------|
| В        | С | А        | $\checkmark$ | $\checkmark$ |             | $\checkmark$ | 16           | $\checkmark$ |   |            | С  | С | 12.4 |
|          |   | ~ .      | NV/          | P            |             |              | - ~          |              |   |            | _  |   |      |
| <b>H</b> | Ν | <b>X</b> | 轢            | 占            | ÎĨĨ         |              | ( <u>[</u> ] |              |   | <b>***</b> | 10 | Ť | 1    |