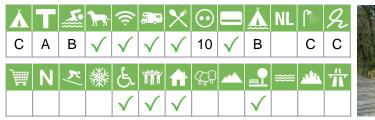

#### GB-C-003 Sandford Holiday Park

Sandford Holiday Park Organford Road BH16 6JZ Poole England

| Å            | Т | <u></u> | <b>)</b>     | (ĵ;          | <b>a.</b> .  | X            | $\odot$      |              | Å | NL      |           | R |
|--------------|---|---------|--------------|--------------|--------------|--------------|--------------|--------------|---|---------|-----------|---|
| Α            | А | С       | $\checkmark$ | $\checkmark$ | $\checkmark$ | $\checkmark$ | 10           | $\checkmark$ |   |         | С         | В |
| À            | Ν | ×       | 纖            | E            | ĨĨ           | ᠷ            | ଝ୍ଟ୍ୱ        |              |   | <b></b> | <u>ah</u> | Ť |
| $\checkmark$ |   |         |              | $\checkmark$ | $\checkmark$ | $\checkmark$ | $\checkmark$ |              |   |         |           |   |