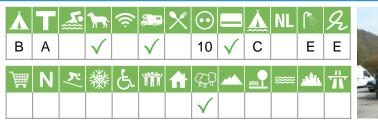

#### GB-C-003 Sandford Holiday Park

Sandford Holiday Park Organford Road BH16 6JZ Poole England

| Å            | Т | <u></u> | <b>)</b>     | (ĵ;          | <b>a.</b> .  | X            | $\odot$      |              | Å | NL      |           | R |
|--------------|---|---------|--------------|--------------|--------------|--------------|--------------|--------------|---|---------|-----------|---|
| Α            | А | С       | $\checkmark$ | $\checkmark$ | $\checkmark$ | $\checkmark$ | 10           | $\checkmark$ |   |         | С         | В |
| À            | Ν | ×       | 纖            | E            | ĨĨ           | ᠷ            | ଝ୍ଟ୍ୱ        |              |   | <b></b> | <u>ah</u> | Ť |
| $\checkmark$ |   |         |              | $\checkmark$ | $\checkmark$ | $\checkmark$ | $\checkmark$ |              |   |         |           |   |