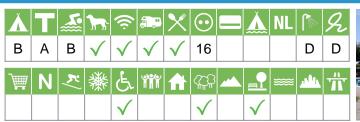

#### GB-C-009 Sandyholme Holiday Park

Sandyholme Holiday Park Moreton Road DT2 8HZ Owermoigne-Dorchester England

| Å | Т | <u>.</u> | <b>)</b> ,   | Ś            | <b>a.</b> -  | X            | $\odot$    |              | Å            | NL      |            | Я | e.   |
|---|---|----------|--------------|--------------|--------------|--------------|------------|--------------|--------------|---------|------------|---|------|
| В | В |          | $\checkmark$ | $\checkmark$ | $\checkmark$ |              | 10         | $\checkmark$ | С            |         | С          | D |      |
| 7 | Ν | K/       | 纖            | Ê.           | ĨĨ           | ₼            | ( <u>(</u> |              |              | <b></b> | <u>alu</u> | Ť |      |
|   |   |          |              | $\checkmark$ |              | $\checkmark$ |            |              | $\checkmark$ |         |            |   | 31/1 |