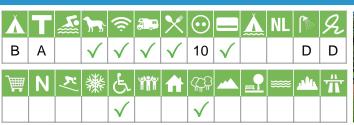

#### GB-C-004 Ulwell Cottage Caravan Park

**Ulwell Cottage Caravan Park** BH19 3DG Swanage-Dorset England

| Å        | Т | <u>.</u> | <b>)</b>     | ŝ            | <b>a.</b> » | X            | $\odot$      |              | Å | NL         |    | R | -    |
|----------|---|----------|--------------|--------------|-------------|--------------|--------------|--------------|---|------------|----|---|------|
| В        | С | А        | $\checkmark$ | $\checkmark$ |             | $\checkmark$ | 16           | $\checkmark$ |   |            | С  | С | 12.4 |
|          |   | ~ .      | NV/          | P            |             |              | - ~          |              |   |            | _  |   |      |
| <b>H</b> | Ν | <b>X</b> | 轢            | 占            | ÎĨĨ         |              | ( <u>[</u> ] |              |   | <b>***</b> | 10 | Ť | 1    |