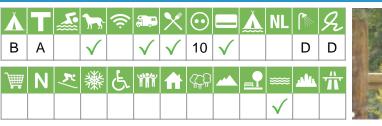

#### GB-C-003 Sandford Holiday Park

Sandford Holiday Park Organford Road BH16 6JZ Poole England

| Å            | Т | <u></u> | <b>)</b>     | (ĵ;          | <b>a.</b> .  | X            | $\odot$      |              | Å | NL      |           | R |
|--------------|---|---------|--------------|--------------|--------------|--------------|--------------|--------------|---|---------|-----------|---|
| Α            | А | С       | $\checkmark$ | $\checkmark$ | $\checkmark$ | $\checkmark$ | 10           | $\checkmark$ |   |         | С         | В |
| À            | Ν | ×       | 纖            | E            | ĨĨ           | ᠷ            | ଝ୍ଟ୍ୱ        |              |   | <b></b> | <u>ah</u> | Ť |
| $\checkmark$ |   |         |              | $\checkmark$ | $\checkmark$ | $\checkmark$ | $\checkmark$ |              |   |         |           |   |