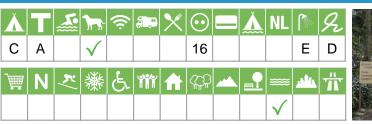

#### GB-C-066a Tregarton Park

**Tregarton Park** PL26 6NF St. Austell England

| Å | Т | <u>.</u> | <b>)</b> -   | Ś            | <b>a.</b> .  | X            | $\odot$ |              | Å            | NL | 1         | Я |
|---|---|----------|--------------|--------------|--------------|--------------|---------|--------------|--------------|----|-----------|---|
| В | Α | В        | $\checkmark$ | $\checkmark$ | $\checkmark$ | $\checkmark$ | 10      | $\checkmark$ |              |    | С         | С |
| ) | Ν | K/       | 纖            | E            | ĨĨĨ          | ₼            | (CC)    |              |              | ₩  | <u>ah</u> | 帯 |
|   |   |          |              |              |              |              |         |              | $\checkmark$ |    |           |   |

Go to the website