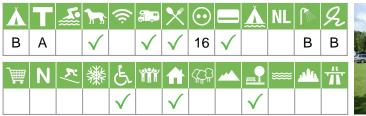

#### GB-C-004 Ulwell Cottage Caravan Park

**Ulwell Cottage Caravan Park** BH19 3DG Swanage-Dorset England

| Å        | Т | <u>.</u> | <b>)</b>     | ŝ            | <b>a.</b> » | X            | $\odot$      |              | Å | NL         |    | R | -    |
|----------|---|----------|--------------|--------------|-------------|--------------|--------------|--------------|---|------------|----|---|------|
| В        | С | А        | $\checkmark$ | $\checkmark$ |             | $\checkmark$ | 16           | $\checkmark$ |   |            | С  | С | 12.4 |
|          |   | ~ .      | NV/          | P            |             |              | - ~          |              |   |            | _  |   |      |
| <b>H</b> | Ν | <b>X</b> | 轢            | 占            | ÎĨĨ         |              | ( <u>[</u> ] |              |   | <b>***</b> | 10 | Ť | 1    |