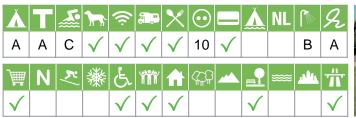

#### GB-C-003 Sandford Holiday Park

Sandford Holiday Park Organford Road BH16 6JZ Poole England

| Å            | Т | <u></u> | <b>)</b>     | (ĵ;          | <b>a.</b> .  | X            | $\odot$      |              | Å | NL      |           | R |
|--------------|---|---------|--------------|--------------|--------------|--------------|--------------|--------------|---|---------|-----------|---|
| Α            | А | С       | $\checkmark$ | $\checkmark$ | $\checkmark$ | $\checkmark$ | 10           | $\checkmark$ |   |         | С         | В |
| À            | Ν | ×       | 纖            | E            | ĨĨ           | ᠷ            | ଝ୍ଟ୍ୱ        |              |   | <b></b> | <u>ah</u> | Ť |
| $\checkmark$ |   |         |              | $\checkmark$ | $\checkmark$ | $\checkmark$ | $\checkmark$ |              |   |         |           |   |