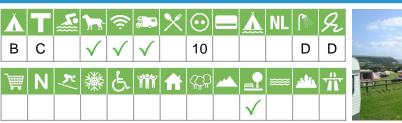

#### GB-C-003 Sandford Holiday Park

Sandford Holiday Park Organford Road BH16 6JZ Poole England

| Å            | Т | <u></u> | <b>)</b>     | (ĵ;          | <b>a.</b> .  | X            | $\odot$      |              | Å | NL      |           | R |
|--------------|---|---------|--------------|--------------|--------------|--------------|--------------|--------------|---|---------|-----------|---|
| Α            | А | С       | $\checkmark$ | $\checkmark$ | $\checkmark$ | $\checkmark$ | 10           | $\checkmark$ |   |         | С         | В |
| À            | Ν | ×       | 纖            | E            | ĨĨ           | ᠷ            | ଝ୍ଟ୍ୱ        |              |   | <b></b> | <u>ah</u> | Ť |
| $\checkmark$ |   |         |              | $\checkmark$ | $\checkmark$ | $\checkmark$ | $\checkmark$ |              |   |         |           |   |