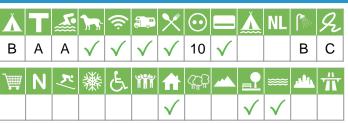

#### GB-C-003 Sandford Holiday Park

Sandford Holiday Park Organford Road BH16 6JZ Poole England

| Å            | Т | <u></u> | <b>)</b>     | (ĵ;          | <b>a.</b> .  | X            | $\odot$      |              | Å | NL      |           | R |
|--------------|---|---------|--------------|--------------|--------------|--------------|--------------|--------------|---|---------|-----------|---|
| Α            | А | С       | $\checkmark$ | $\checkmark$ | $\checkmark$ | $\checkmark$ | 10           | $\checkmark$ |   |         | С         | В |
| À            | Ν | ×       | 纖            | E            | ĨĨ           | ᠷ            | ଝ୍ଟ୍ୱ        |              |   | <b></b> | <u>ah</u> | Ť |
| $\checkmark$ |   |         |              | $\checkmark$ | $\checkmark$ | $\checkmark$ | $\checkmark$ |              |   |         |           |   |