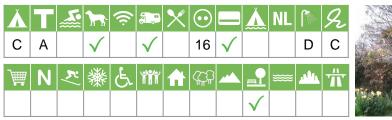

### GB-C-123 Camping Cheddar Mendip Heights

**Camping Cheddar Mendip Heig...** BA5 3BP Wells-Priddy England

| Å  | Т | <u>.</u> | <b>)</b>     | Ś            | æ            | X            | $\odot$    |              | Å            | NL | 1         | Я |
|----|---|----------|--------------|--------------|--------------|--------------|------------|--------------|--------------|----|-----------|---|
| С  | А |          | $\checkmark$ | $\checkmark$ | $\checkmark$ |              | 16         | $\checkmark$ |              |    | С         | С |
| `₩ | Ν | K/       | 纖            | E            | Ŷ            | ♠            | ( <u>(</u> |              |              | ₩  | <u>ah</u> | Ť |
|    |   |          |              |              |              | $\checkmark$ |            |              | $\checkmark$ |    |           |   |