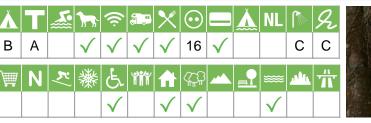

#### GB-C-004 Ulwell Cottage Caravan Park

**Ulwell Cottage Caravan Park** BH19 3DG Swanage-Dorset England

| Å        | Т | <u>.</u> | <b>)</b>     | ŝ            | <b>a.</b> » | X            | $\odot$      |              | Å | NL         |    | R | -    |
|----------|---|----------|--------------|--------------|-------------|--------------|--------------|--------------|---|------------|----|---|------|
| В        | С | А        | $\checkmark$ | $\checkmark$ |             | $\checkmark$ | 16           | $\checkmark$ |   |            | С  | С | 12.4 |
|          |   | ~ .      | NV/          | P            |             |              | - ~          |              |   |            | _  |   |      |
| <b>H</b> | Ν | <b>X</b> | 轢            | 占            | ÎĨĨ         |              | ( <u>[</u> ] |              |   | <b>***</b> | 10 | Ť | 1    |