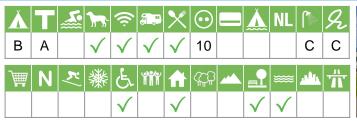

#### GB-C-019 Freshwater Beach Holiday Park

**Freshwater Beach Holiday Park** B3157 DT6 4PT Burton Bradstock England

| Å | Т | <u>.</u> | <b>)</b>     | (ĵ           | <b>a.</b> -  | X            | $\odot$ |              | Å | NL      |           | Я |
|---|---|----------|--------------|--------------|--------------|--------------|---------|--------------|---|---------|-----------|---|
| Α | В | С        | $\checkmark$ | $\checkmark$ | $\checkmark$ | $\checkmark$ | 10      | $\checkmark$ | Α |         | В         | В |
| À | Ν | Ķ/       | 纖            | E            | ĨĨĨ          | ₼            | ଝ୍ଟ୍ୱ   |              |   | <b></b> | <u>ah</u> | Ť |
|   |   |          |              | . /          | ./           | ./           |         |              |   | ./      |           |   |