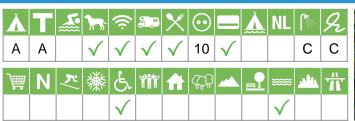

#### GB-C-003 Sandford Holiday Park

Sandford Holiday Park Organford Road BH16 6JZ Poole England

| Å            | Т | <u></u> | <b>)</b>     | (ĵ;          | <b>a.</b> .  | X            | $\odot$      |              | Å | NL      |           | R |
|--------------|---|---------|--------------|--------------|--------------|--------------|--------------|--------------|---|---------|-----------|---|
| Α            | А | С       | $\checkmark$ | $\checkmark$ | $\checkmark$ | $\checkmark$ | 10           | $\checkmark$ |   |         | С         | В |
| À            | Ν | ×       | 纖            | E            | ĨĨ           | ᠷ            | ଝ୍ଟ୍ୱ        |              |   | <b></b> | <u>ah</u> | Ť |
| $\checkmark$ |   |         |              | $\checkmark$ | $\checkmark$ | $\checkmark$ | $\checkmark$ |              |   |         |           |   |