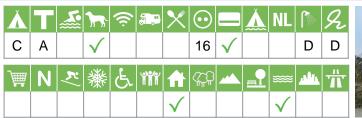

#### GB-C-019 Freshwater Beach Holiday Park

**Freshwater Beach Holiday Park** B3157 DT6 4PT Burton Bradstock England

| Å | Т | <u>.</u> | <b>)</b>     | (ĵ           | <b>a.</b> -  | X            | $\odot$ |              | Å | NL      |           | Я |
|---|---|----------|--------------|--------------|--------------|--------------|---------|--------------|---|---------|-----------|---|
| Α | В | С        | $\checkmark$ | $\checkmark$ | $\checkmark$ | $\checkmark$ | 10      | $\checkmark$ | Α |         | В         | В |
| À | Ν | Ķ/       | 纖            | E            | ĨĨĨ          | ₼            | ଝ୍ଟ୍ୱ   |              |   | <b></b> | <u>ah</u> | Ť |
|   |   |          |              | . /          | ./           | ./           |         |              |   | ./      |           |   |