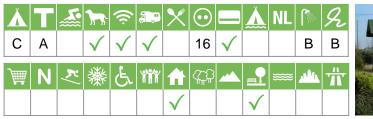

#### GB-C-004 Ulwell Cottage Caravan Park

**Ulwell Cottage Caravan Park** BH19 3DG Swanage-Dorset England

| Å        | Т | <u>.</u> | <b>)</b>     | ŝ            | <b>a.</b> » | X            | $\odot$      |              | Å | NL         |    | R | -    |
|----------|---|----------|--------------|--------------|-------------|--------------|--------------|--------------|---|------------|----|---|------|
| В        | С | А        | $\checkmark$ | $\checkmark$ |             | $\checkmark$ | 16           | $\checkmark$ |   |            | С  | С | 12.4 |
|          |   | ~ .      | NV/          | P            |             |              | - ~          |              |   |            | _  |   |      |
| <b>H</b> | Ν | <b>X</b> | 轢            | 占            | ÎĨĨ         |              | ( <u>[</u> ] |              |   | <b>***</b> | 10 | Ť | 1    |