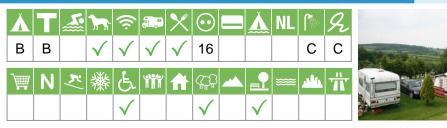

#### GB-C-026 Salcombe Regis Caravan & Camping Park

Salcombe Regis Caravan & Ca... EX10 0JH Salcombe Regis-Sidmouth England

| Å        | Т | <b>ک</b>   | <b>)</b>     | ŝ            | <b>a.</b> ,  | X            | $\odot$ |              | Å            | NL      | ſ          | Я            |          |
|----------|---|------------|--------------|--------------|--------------|--------------|---------|--------------|--------------|---------|------------|--------------|----------|
| В        | А |            | $\checkmark$ | $\checkmark$ | $\checkmark$ |              | 16      | $\checkmark$ |              |         | D          | D            | and have |
| <b>Å</b> | Ν | <b>K</b> / | 纖            | E            | ĨĨ           | ₼            | (CCC)   |              |              | <b></b> | <u>alu</u> | Ť            | 1        |
|          |   |            |              |              |              | $\checkmark$ |         |              | $\checkmark$ |         |            | $\checkmark$ | 1        |