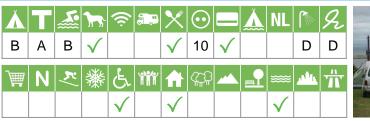

#### GB-C-004 Ulwell Cottage Caravan Park

**Ulwell Cottage Caravan Park** BH19 3DG Swanage-Dorset England

| Å        | Т | <u>.</u> | <b>)</b>     | ŝ            | <b>a.</b> » | X            | $\odot$      |              | Å | NL         |    | R | -    |
|----------|---|----------|--------------|--------------|-------------|--------------|--------------|--------------|---|------------|----|---|------|
| В        | С | А        | $\checkmark$ | $\checkmark$ |             | $\checkmark$ | 16           | $\checkmark$ |   |            | С  | С | 12.4 |
|          |   | ~ .      | NV/          | P            |             |              | - ~          |              |   |            | _  |   |      |
| <b>H</b> | Ν | <b>X</b> | 轢            | 占            | ÎĨĨ         |              | ( <u>[</u> ] |              |   | <b>***</b> | 10 | Ť | 1    |