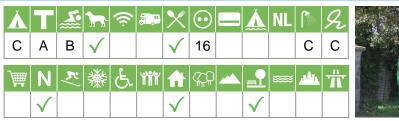

#### GB-C-066 Camping Seaview International

**Camping Seaview International** Boswinger PL26 6LL Gorran-St. Austell England

| Å            | Т | <u>.</u> | <b>}</b>     | (ĵ;          | <b>a.</b> ,  | X            | $\odot$ |              | Å | NL           |           | Я |
|--------------|---|----------|--------------|--------------|--------------|--------------|---------|--------------|---|--------------|-----------|---|
| В            | А | В        | $\checkmark$ | $\checkmark$ | $\checkmark$ | $\checkmark$ | 16      | $\checkmark$ |   |              | А         | Α |
| )            | Ν | ×        | 纖            | F            | ĨĨĨ          | ₼            | (CC)    |              |   | ₩            | <u>ah</u> | Ť |
| $\checkmark$ |   |          |              | $\checkmark$ |              | $\checkmark$ |         |              |   | $\checkmark$ |           |   |

Go to the website