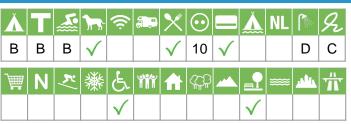

#### GB-C-003 Sandford Holiday Park

Sandford Holiday Park Organford Road BH16 6JZ Poole England

| Å            | Т | <u></u> | <b>)</b>     | (ĵ;          | <b>a.</b> .  | X            | $\odot$      |              | Å | NL      |           | R |
|--------------|---|---------|--------------|--------------|--------------|--------------|--------------|--------------|---|---------|-----------|---|
| Α            | А | С       | $\checkmark$ | $\checkmark$ | $\checkmark$ | $\checkmark$ | 10           | $\checkmark$ |   |         | С         | В |
| À            | Ν | ×       | 纖            | E            | ĨĨ           | ᠷ            | ଝ୍ଟ୍ୱ        |              |   | <b></b> | <u>ah</u> | Ť |
| $\checkmark$ |   |         |              | $\checkmark$ | $\checkmark$ | $\checkmark$ | $\checkmark$ |              |   |         |           |   |