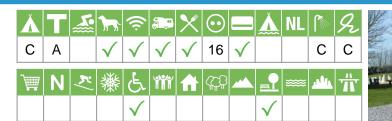

#### GB-C-003 Sandford Holiday Park

Sandford Holiday Park Organford Road BH16 6JZ Poole England

| Å            | Т | <u></u> | <b>)</b>     | (ĵ;          | <b>a.</b> .  | X            | $\odot$      |              | Å | NL      |           | R |
|--------------|---|---------|--------------|--------------|--------------|--------------|--------------|--------------|---|---------|-----------|---|
| Α            | А | С       | $\checkmark$ | $\checkmark$ | $\checkmark$ | $\checkmark$ | 10           | $\checkmark$ |   |         | С         | В |
| À            | Ν | ×       | 纖            | E            | ĨĨ           | ᠷ            | ଝ୍ଟ୍ୱ        |              |   | <b></b> | <u>ah</u> | Ť |
| $\checkmark$ |   |         |              | $\checkmark$ | $\checkmark$ | $\checkmark$ | $\checkmark$ |              |   |         |           |   |