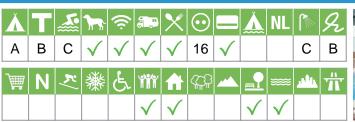

#### GB-C-004 Ulwell Cottage Caravan Park

**Ulwell Cottage Caravan Park** BH19 3DG Swanage-Dorset England

| Å        | Т | <u>.</u> | <b>)</b>     | ŝ            | <b>a.</b> » | X            | $\odot$      |              | Å | NL         |    | R | -    |
|----------|---|----------|--------------|--------------|-------------|--------------|--------------|--------------|---|------------|----|---|------|
| В        | С | А        | $\checkmark$ | $\checkmark$ |             | $\checkmark$ | 16           | $\checkmark$ |   |            | С  | С | 12.4 |
|          |   | ~ .      | NV/          | P            |             |              | - ~          |              |   |            | _  |   |      |
| <b>H</b> | Ν | <b>X</b> | 轢            | 占            | ÎĨĨ         |              | ( <u>[</u> ] |              |   | <b>***</b> | 10 | Ť | 1    |