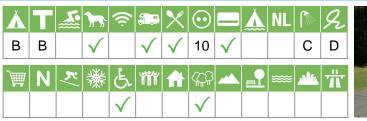

#### GB-C-003 Sandford Holiday Park

Sandford Holiday Park Organford Road BH16 6JZ Poole England

| Å            | Т | <u></u> | <b>)</b>     | (ĵ;          | <b>a.</b> .  | X            | $\odot$      |              | Å | NL      |           | R |
|--------------|---|---------|--------------|--------------|--------------|--------------|--------------|--------------|---|---------|-----------|---|
| Α            | А | С       | $\checkmark$ | $\checkmark$ | $\checkmark$ | $\checkmark$ | 10           | $\checkmark$ |   |         | С         | В |
| À            | Ν | ×       | 纖            | E            | ĨĨ           | ᠷ            | ଝ୍ଟ୍ୱ        |              |   | <b></b> | <u>ah</u> | Ť |
| $\checkmark$ |   |         |              | $\checkmark$ | $\checkmark$ | $\checkmark$ | $\checkmark$ |              |   |         |           |   |