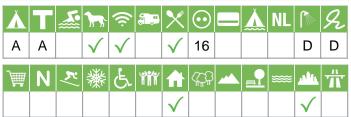

#### Size of the campsite

A = > 300 pitches

B = 101 t/m 300 pitches

C = < 100 pitches

#### % Share of touristplaces

A = 76 until 100 %

B = 51 until 75 %

C = 25 until 50 %

D = < 25 %

# Swimmingpool on the campsite

A = Indoor swimmingpool

B = Outdoor swimmingpool

C = Both

#### Dogs allowed

A = All-season

B = Only during low-season

#### WIFI

#### Restaurant / snack

#### **Electricity**

Maximum available Amperage on the pitch

# Payment with debit-/creditcard

#### Located directly at the water

A = Sea

B = Lake

C = River or stream

#### **Dutch language spoken**

#### **Sanitary impression**

A = Exclusive

B = First class

C = Comfortable

D = Effective

E = Simple

#### **General impression campsite**

A = Exclusive

B = First class

C = Comfortable

D = Effective

E = Simple

#### Supermarket

N

**Nudist campsite** 

7:

Wintersport campsite

鱳

**Campsite for hibernate** 

E

Wheelchair friendly

wer.

**Animation** 

**Rental accommodations** 

 $\alpha$ 

Located on a wooded area

,,,,

Located on a mountainous

Located in the countryside

**\*\*\*** 

Located in a waterrich area

والمر

Located nearby cities

#

Not far away from the highway