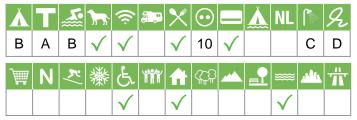

#### Size of the campsite

A = > 300 pitches

B = 101 t/m 300 pitches

C = < 100 pitches

#### % Share of touristplaces

A = 76 until 100 %

B = 51 until 75 %

C = 25 until 50 %

D = < 25 %

# Swimmingpool on the campsite

A = Indoor swimmingpool

B = Outdoor swimmingpool

C = Both

#### Dogs allowed

A = All-season

B = Only during low-season

#### WIFI

#### Restaurant / snack

#### **Electricity**

Maximum available Amperage on the pitch

# Payment with debit-/creditcard

#### Located directly at the water

A = Sea

B = Lake

C = River or stream

#### **Dutch language spoken**

#### **Sanitary impression**

A = Exclusive

B = First class

C = Comfortable

D = Effective

E = Simple

#### **General impression campsite**

A = Exclusive

B = First class

C = Comfortable

D = Effective

E = Simple