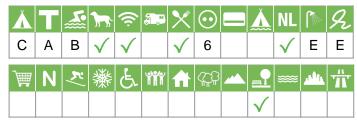

#### Size of the campsite

A = > 300 pitches

B = 101 t/m 300 pitches

C = < 100 pitches

#### % Share of touristplaces

A = 76 until 100 %

B = 51 until 75 %

C = 25 until 50 %

D = < 25 %

# Swimmingpool on the campsite

A = Indoor swimmingpool

B = Outdoor swimmingpool

C = Both

#### Dogs allowed

A = All-season

B = Only during low-season

#### WIFI

#### Restaurant / snack

#### **Electricity**

Maximum available Amperage on the pitch

# Payment with debit-/creditcard

#### Located directly at the water

A = Sea

B = Lake

C = River or stream

#### **Dutch language spoken**

#### **Sanitary impression**

A = Exclusive

B = First class

C = Comfortable

D = Effective

E = Simple

#### **General impression campsite**

A = Exclusive

B = First class

C = Comfortable

D = Effective

E = Simple

#### Supermarket

N

**Nudist campsite** 

7:

Wintersport campsite

鱳

**Campsite for hibernate** 

E

Wheelchair friendly

wer.

**Animation** 

**Rental accommodations** 

 $\alpha$ 

Located on a wooded area

,,,,

Located on a mountainous

Located in the countryside

**\*\*\*** 

Located in a waterrich area

والمر

Located nearby cities

#

Not far away from the highway