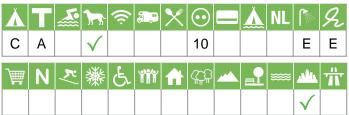

#### Size of the campsite

A = > 300 pitches

B = 101 t/m 300 pitches

C = < 100 pitches

#### % Share of touristplaces

A = 76 until 100 %

B = 51 until 75 %

C = 25 until 50 %

D = < 25 %

# Swimmingpool on the campsite

A = Indoor swimmingpool

B = Outdoor swimmingpool

C = Both

#### Dogs allowed

A = All-season

B = Only during low-season

#### WIFI

#### Restaurant / snack

#### **Electricity**

Maximum available Amperage on the pitch

# Payment with debit-/creditcard

#### Located directly at the water

A = Sea

B = Lake

C = River or stream

#### **Dutch language spoken**

#### **Sanitary impression**

A = Exclusive

B = First class

C = Comfortable

D = Effective

E = Simple

#### **General impression campsite**

A = Exclusive

B = First class

C = Comfortable

D = Effective

E = Simple

#### Supermarket

N

**Nudist campsite** 

7:

Wintersport campsite

鱳

**Campsite for hibernate** 

E

Wheelchair friendly

wer.

**Animation** 

**Rental accommodations** 

 $\alpha$ 

Located on a wooded area

,,,,

Located on a mountainous

Located in the countryside

**\*\*\*** 

Located in a waterrich area

والمر

Located nearby cities

#

Not far away from the highway