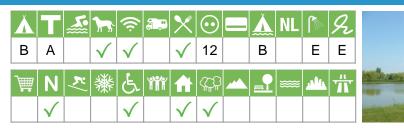

#### Size of the campsite

A = > 300 pitches

B = 101 t/m 300 pitches

C = < 100 pitches

#### % Share of touristplaces

A = 76 until 100 %

B = 51 until 75 %

C = 25 until 50 %

D = < 25 %

# Swimmingpool on the campsite

A = Indoor swimmingpool

B = Outdoor swimmingpool

C = Both

#### Dogs allowed

A = All-season

B = Only during low-season

#### WIFI

#### Restaurant / snack

#### **Electricity**

Maximum available Amperage on the pitch

# Payment with debit-/creditcard

#### Located directly at the water

A = Sea

B = Lake

C = River or stream

#### **Dutch language spoken**

#### **Sanitary impression**

A = Exclusive

B = First class

C = Comfortable

D = Effective

E = Simple

#### **General impression campsite**

A = Exclusive

B = First class

C = Comfortable

D = Effective

E = Simple