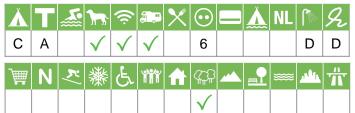

## Size of the campsite

A = > 300 pitches

B = 101 t/m 300 pitches

C = < 100 pitches

## % Share of touristplaces

A = 76 until 100 %

B = 51 until 75 %

C = 25 until 50 %

D = < 25 %

# Swimmingpool on the campsite

A = Indoor swimmingpool

B = Outdoor swimmingpool

C = Both

#### **Dogs allowed**

A = All-season

B = Only during low-season

## WIFI

Pitches suitable for motorhomes

Restaurant / snack

#### **Electricity**

Maximum available Amperage on the pitch

# Payment with debit-/creditcard

### Located directly at the water

A = Sea

B = Lake

C = River or stream

## **Dutch language spoken**

#### **Sanitary impression**

A = Exclusive

B = First class

C = Comfortable

D = Effective

E = Simple

#### **General impression campsite**

A = Exclusive

B = First class

C = Comfortable

D = Effective

E = Simple

## **Supermarket**

N

**Nudist campsite** 

**X**:

Wintersport campsite

鱳

**Campsite for hibernate** 

E

Wheelchair friendly

\*\*\*

**Animation** 

**Rental accommodations** 

(T)

Located on a wooded area

,,,,

Located on a mountainous

\_

Located in the countryside

**\*\*\*** 

Located in a waterrich area

والدر

Located nearby cities

#

Not far away from the highway