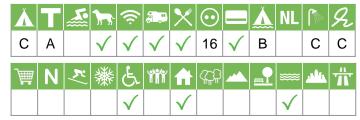

## Size of the campsite

A = > 300 pitches

B = 101 t/m 300 pitches

C = < 100 pitches

## % Share of touristplaces

A = 76 until 100 %

B = 51 until 75 %

C = 25 until 50 %

D = < 25 %

# Swimmingpool on the campsite

A = Indoor swimmingpool

B = Outdoor swimmingpool

C = Both

#### **Dogs allowed**

A = All-season

B = Only during low-season

## WIFI

Pitches suitable for motorhomes

Restaurant / snack

#### **Electricity**

Maximum available Amperage on the pitch

# Payment with debit-/creditcard

### Located directly at the water

A = Sea

B = Lake

C = River or stream

## **Dutch language spoken**

#### **Sanitary impression**

A = Exclusive

B = First class

C = Comfortable

D = Effective

E = Simple

#### **General impression campsite**

A = Exclusive

B = First class

C = Comfortable

D = Effective

E = Simple

## **Supermarket**

N

**Nudist campsite** 

**X**:

Wintersport campsite

鱳

**Campsite for hibernate** 

E

Wheelchair friendly

\*\*\*

**Animation** 

**Rental accommodations** 

(T)

Located on a wooded area

,,,,

Located on a mountainous

\_

Located in the countryside

**\*\*\*** 

Located in a waterrich area

والدر

Located nearby cities

#

Not far away from the highway