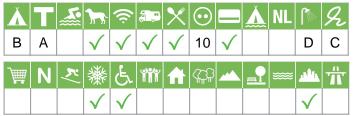

## Size of the campsite

A = > 300 pitches

B = 101 t/m 300 pitches

C = < 100 pitches

## % Share of touristplaces

A = 76 until 100 %

B = 51 until 75 %

C = 25 until 50 %

D = < 25 %

# Swimmingpool on the campsite

A = Indoor swimmingpool

B = Outdoor swimmingpool

C = Both

#### **Dogs allowed**

A = All-season

B = Only during low-season

## WIFI

Pitches suitable for motorhomes

Restaurant / snack

#### **Electricity**

Maximum available Amperage on the pitch

# Payment with debit-/creditcard

### Located directly at the water

A = Sea

B = Lake

C = River or stream

## **Dutch language spoken**

#### **Sanitary impression**

A = Exclusive

B = First class

C = Comfortable

D = Effective

E = Simple

#### **General impression campsite**

A = Exclusive

B = First class

C = Comfortable

D = Effective

E = Simple

## **Supermarket**

N

**Nudist campsite** 

**X**:

Wintersport campsite

鱳

**Campsite for hibernate** 

E

Wheelchair friendly

\*\*\*

**Animation** 

**Rental accommodations** 

(T)

Located on a wooded area

,,,,

Located on a mountainous

\_

Located in the countryside

**\*\*\*** 

Located in a waterrich area

والدر

Located nearby cities

#

Not far away from the highway