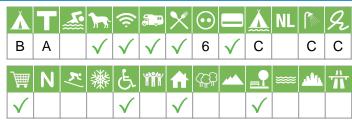

## IE-A-053 Lough Ree (East) Caravan and Camping Park

**Lough Ree (East) Caravan an...**Ballykeeran-Athlone (Co. Westmeath) Ireland

Go to the website

## Size of the campsite

A = > 300 pitches

B = 101 t/m 300 pitches

C = < 100 pitches

## % Share of touristplaces

A = 76 until 100 %

B = 51 until 75 %

C = 25 until 50 %

D = < 25 %

# Swimmingpool on the campsite

A = Indoor swimmingpool

B = Outdoor swimmingpool

C = Both

#### **Dogs allowed**

A = All-season

B = Only during low-season

#### **Electricity**

Maximum available Amperage on the pitch

### Located directly at the water

A = Sea

B = Lake

C = River or stream

#### **Sanitary impression**

A = Exclusive

B = First class

C = Comfortable

D = Effective

E = Simple

#### **General impression campsite**

A = Exclusive

B = First class

C = Comfortable

D = Effective

E = Simple

## **Supermarket**

N

**Nudist campsite** 

**X**:

Wintersport campsite

鱳

**Campsite for hibernate** 

E

Wheelchair friendly

\*\*\*

**Animation** 

**Rental accommodations** 

(T)

Located on a wooded area

,,,,

Located on a mountainous

\_

Located in the countryside

**\*\*\*** 

Located in a waterrich area

والدر

Located nearby cities

#

Not far away from the highway