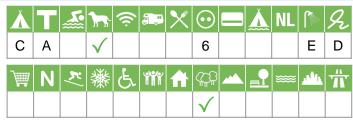

## Size of the campsite

A = > 300 pitches

B = 101 t/m 300 pitches

C = < 100 pitches

## % Share of touristplaces

A = 76 until 100 %

B = 51 until 75 %

C = 25 until 50 %

D = < 25 %

# Swimmingpool on the campsite

A = Indoor swimmingpool

B = Outdoor swimmingpool

C = Both

#### **Dogs allowed**

A = All-season

B = Only during low-season

## WIFI

Pitches suitable for motorhomes

Restaurant / snack

#### **Electricity**

Maximum available Amperage on the pitch

# Payment with debit-/creditcard

### Located directly at the water

A = Sea

B = Lake

C = River or stream

## **Dutch language spoken**

#### **Sanitary impression**

A = Exclusive

B = First class

C = Comfortable

D = Effective

E = Simple

#### **General impression campsite**

A = Exclusive

B = First class

C = Comfortable

D = Effective

E = Simple

## **Supermarket**

N

**Nudist campsite** 

**X**:

Wintersport campsite

鱳

**Campsite for hibernate** 

E

Wheelchair friendly

\*\*\*

**Animation** 

**Rental accommodations** 

(T)

Located on a wooded area

,,,,

Located on a mountainous

\_

Located in the countryside

**\*\*\*** 

Located in a waterrich area

والدر

Located nearby cities

#

Not far away from the highway