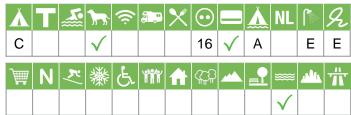

## IE-A-071 Valley View Camping & Caravan Park

Valley View Camping & Carav... Valley View. Killough-Kilmacanogue (Co. Wicklow) Ireland

Go to the website

## Size of the campsite

A = > 300 pitches

B = 101 t/m 300 pitches

C = < 100 pitches

## % Share of touristplaces

A = 76 until 100 %

B = 51 until 75 %

C = 25 until 50 %

D = < 25 %

# Swimmingpool on the campsite

A = Indoor swimmingpool

B = Outdoor swimmingpool

C = Both

#### **Dogs allowed**

A = All-season

B = Only during low-season

#### **Electricity**

Maximum available Amperage on the pitch

### Located directly at the water

A = Sea

B = Lake

C = River or stream

#### **Sanitary impression**

A = Exclusive

B = First class

C = Comfortable

D = Effective

E = Simple

#### **General impression campsite**

A = Exclusive

B = First class

C = Comfortable

D = Effective

E = Simple

## **Supermarket**

N

**Nudist campsite** 

**X**:

Wintersport campsite

鱳

**Campsite for hibernate** 

E

Wheelchair friendly

\*\*\*

**Animation** 

**Rental accommodations** 

(T)

Located on a wooded area

,,,,

Located on a mountainous

\_

Located in the countryside

**\*\*\*** 

Located in a waterrich area

والدر

Located nearby cities

#

Not far away from the highway