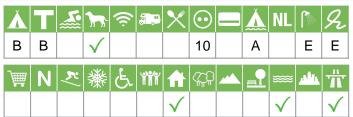

## IE-A-070 Camac Valley Tourist Caravan And Camping Park

Camac Valley Tourist Carava... Naas Road Dublin 22 Ireland

Go to the website

## Size of the campsite

A = > 300 pitches

B = 101 t/m 300 pitches

C = < 100 pitches

## % Share of touristplaces

A = 76 until 100 %

B = 51 until 75 %

C = 25 until 50 %

D = < 25 %

# Swimmingpool on the campsite

A = Indoor swimmingpool

B = Outdoor swimmingpool

C = Both

#### **Dogs allowed**

A = All-season

B = Only during low-season

#### **Electricity**

Maximum available Amperage on the pitch

### Located directly at the water

A = Sea

B = Lake

C = River or stream

#### **Sanitary impression**

A = Exclusive

B = First class

C = Comfortable

D = Effective

E = Simple

#### **General impression campsite**

A = Exclusive

B = First class

C = Comfortable

D = Effective

E = Simple

## **Supermarket**

N

**Nudist campsite** 

**X**:

Wintersport campsite

鱳

**Campsite for hibernate** 

E

Wheelchair friendly

\*\*\*

**Animation** 

**Rental accommodations** 

(T)

Located on a wooded area

,,,,

Located on a mountainous

\_

Located in the countryside

**\*\*\*** 

Located in a waterrich area

والدر

Located nearby cities

#

Not far away from the highway