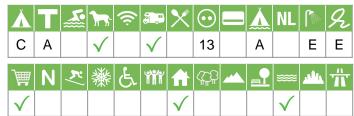

## Size of the campsite

A = > 300 pitches

B = 101 t/m 300 pitches

C = < 100 pitches

#### % Share of touristplaces

A = 76 until 100 %

B = 51 until 75 %

C = 25 until 50 %

D = < 25 %

# Swimmingpool on the campsite

A = Indoor swimmingpool

B = Outdoor swimmingpool

C = Both

#### **Dogs allowed**

A = All-season

B = Only during low-season

## WIFI

Pitches suitable for motorhomes

Restaurant / snack

#### **Electricity**

Maximum available Amperage on the pitch

# Payment with debit-/creditcard

## Located directly at the water

A = Sea

B = Lake

C = River or stream

### **Dutch language spoken**

### **Sanitary impression**

A = Exclusive

B = First class

C = Comfortable

D = Effective

E = Simple

#### **General impression campsite**

A = Exclusive

B = First class

C = Comfortable

D = Effective

E = Simple

## Supermarket

**Nudist campsite** 

Wintersport campsite

Campsite for hibernate

Wheelchair friendly

**Animation** 

**Rental accommodations** 

Located on a wooded area

Located on a mountainous

Located in the countryside

Located in a waterrich area

Located nearby cities

Not far away from the highway