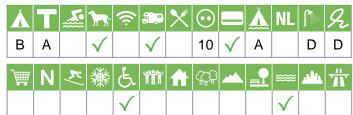

## Size of the campsite

A = > 300 pitches

B = 101 t/m 300 pitches

C = < 100 pitches

#### % Share of touristplaces

A = 76 until 100 %

B = 51 until 75 %

C = 25 until 50 %

D = < 25 %

# Swimmingpool on the campsite

A = Indoor swimmingpool

B = Outdoor swimmingpool

C = Both

#### **Dogs allowed**

A = All-season

B = Only during low-season

## WIFI

Pitches suitable for motorhomes

Restaurant / snack

#### **Electricity**

Maximum available Amperage on the pitch

# Payment with debit-/creditcard

## Located directly at the water

A = Sea

B = Lake

C = River or stream

### **Dutch language spoken**

### **Sanitary impression**

A = Exclusive

B = First class

C = Comfortable

D = Effective

E = Simple

#### **General impression campsite**

A = Exclusive

B = First class

C = Comfortable

D = Effective

E = Simple

## Supermarket

**Nudist campsite** 

Wintersport campsite

Campsite for hibernate

Wheelchair friendly

**Animation** 

**Rental accommodations** 

Located on a wooded area

Located on a mountainous

Located in the countryside

Located in a waterrich area

Located nearby cities

Not far away from the highway

# IE-A-007 Strandhill Caravan and Camping Park

**Strandhill Caravan and Camp...** Strandhill (Co. Sligo) Ireland