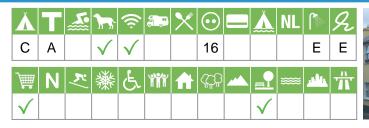

## Size of the campsite

A = > 300 pitches

B = 101 t/m 300 pitches

C = < 100 pitches

#### % Share of touristplaces

A = 76 until 100 %

B = 51 until 75 %

C = 25 until 50 %

D = < 25 %

# Swimmingpool on the campsite

A = Indoor swimmingpool

B = Outdoor swimmingpool

C = Both

#### **Dogs allowed**

A = All-season

B = Only during low-season

## WIFI

Pitches suitable for motorhomes

Restaurant / snack

#### **Electricity**

Maximum available Amperage on the pitch

# Payment with debit-/creditcard

## Located directly at the water

A = Sea

B = Lake

C = River or stream

### **Dutch language spoken**

### **Sanitary impression**

A = Exclusive

B = First class

C = Comfortable

D = Effective

E = Simple

#### **General impression campsite**

A = Exclusive

B = First class

C = Comfortable

D = Effective

E = Simple

## Supermarket

**Nudist campsite** 

Wintersport campsite

Campsite for hibernate

Wheelchair friendly

**Animation** 

**Rental accommodations** 

Located on a wooded area

Located on a mountainous

Located in the countryside

Located in a waterrich area

Located nearby cities

Not far away from the highway