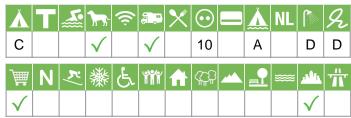

## Size of the campsite

A = > 300 pitches

B = 101 t/m 300 pitches

C = < 100 pitches

#### % Share of touristplaces

A = 76 until 100 %

B = 51 until 75 %

C = 25 until 50 %

D = < 25 %

# Swimmingpool on the campsite

A = Indoor swimmingpool

B = Outdoor swimmingpool

C = Both

#### **Dogs allowed**

A = All-season

B = Only during low-season

## WIFI

Pitches suitable for motorhomes

Restaurant / snack

#### **Electricity**

Maximum available Amperage on the pitch

# Payment with debit-/creditcard

## Located directly at the water

A = Sea

B = Lake

C = River or stream

### **Dutch language spoken**

### **Sanitary impression**

A = Exclusive

B = First class

C = Comfortable

D = Effective

E = Simple

#### **General impression campsite**

A = Exclusive

B = First class

C = Comfortable

D = Effective

E = Simple

## Supermarket

**Nudist campsite** 

Wintersport campsite

Campsite for hibernate

Wheelchair friendly

**Animation** 

**Rental accommodations** 

Located on a wooded area

Located on a mountainous

Located in the countryside

Located in a waterrich area

Located nearby cities

Not far away from the highway