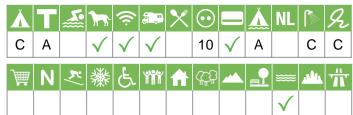

## Size of the campsite

A = > 300 pitches

B = 101 t/m 300 pitches

C = < 100 pitches

#### % Share of touristplaces

A = 76 until 100 %

B = 51 until 75 %

C = 25 until 50 %

D = < 25 %

# Swimmingpool on the campsite

A = Indoor swimmingpool

B = Outdoor swimmingpool

C = Both

#### **Dogs allowed**

A = All-season

B = Only during low-season

## WIFI

Pitches suitable for motorhomes

Restaurant / snack

#### **Electricity**

Maximum available Amperage on the pitch

# Payment with debit-/creditcard

## Located directly at the water

A = Sea

B = Lake

C = River or stream

### **Dutch language spoken**

### **Sanitary impression**

A = Exclusive

B = First class

C = Comfortable

D = Effective

E = Simple

#### **General impression campsite**

A = Exclusive

B = First class

C = Comfortable

D = Effective

E = Simple

## Supermarket

**Nudist campsite** 

Wintersport campsite

Campsite for hibernate

Wheelchair friendly

**Animation** 

**Rental accommodations** 

Located on a wooded area

Located on a mountainous

Located in the countryside

Located in a waterrich area

Located nearby cities

Not far away from the highway