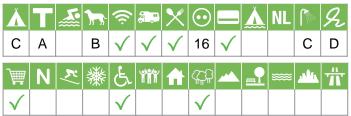

## Size of the campsite

A = > 300 pitches

B = 101 t/m 300 pitches

C = < 100 pitches

#### % Share of touristplaces

A = 76 until 100 %

B = 51 until 75 %

C = 25 until 50 %

D = < 25 %

# Swimmingpool on the campsite

A = Indoor swimmingpool

B = Outdoor swimmingpool

C = Both

#### **Dogs allowed**

A = All-season

B = Only during low-season

## WIFI

Pitches suitable for motorhomes

Restaurant / snack

#### **Electricity**

Maximum available Amperage on the pitch

# Payment with debit-/creditcard

## Located directly at the water

A = Sea

B = Lake

C = River or stream

### **Dutch language spoken**

### **Sanitary impression**

A = Exclusive

B = First class

C = Comfortable

D = Effective

E = Simple

#### **General impression campsite**

A = Exclusive

B = First class

C = Comfortable

D = Effective

E = Simple

## Supermarket

**Nudist campsite** 

Wintersport campsite

Campsite for hibernate

Wheelchair friendly

**Animation** 

**Rental accommodations** 

Located on a wooded area

Located on a mountainous

Located in the countryside

Located in a waterrich area

Located nearby cities

Not far away from the highway