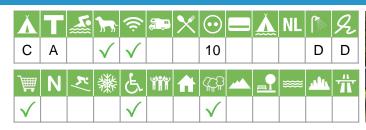

## Size of the campsite

A = > 300 pitches

B = 101 t/m 300 pitches

C = < 100 pitches

#### % Share of touristplaces

A = 76 until 100 %

B = 51 until 75 %

C = 25 until 50 %

D = < 25 %

# Swimmingpool on the campsite

A = Indoor swimmingpool

B = Outdoor swimmingpool

C = Both

#### **Dogs allowed**

A = All-season

B = Only during low-season

## WIFI

Pitches suitable for motorhomes

Restaurant / snack

#### **Electricity**

Maximum available Amperage on the pitch

# Payment with debit-/creditcard

## Located directly at the water

A = Sea

B = Lake

C = River or stream

### **Dutch language spoken**

### **Sanitary impression**

A = Exclusive

B = First class

C = Comfortable

D = Effective

E = Simple

#### **General impression campsite**

A = Exclusive

B = First class

C = Comfortable

D = Effective

E = Simple

## Supermarket

**Nudist campsite** 

Wintersport campsite

Campsite for hibernate

Wheelchair friendly

**Animation** 

**Rental accommodations** 

Located on a wooded area

Located on a mountainous

Located in the countryside

Located in a waterrich area

Located nearby cities

Not far away from the highway