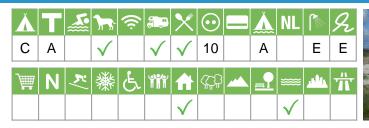

## Size of the campsite

A = > 300 pitches

B = 101 t/m 300 pitches

C = < 100 pitches

#### % Share of touristplaces

A = 76 until 100 %

B = 51 until 75 %

C = 25 until 50 %

D = < 25 %

# Swimmingpool on the campsite

A = Indoor swimmingpool

B = Outdoor swimmingpool

C = Both

#### **Dogs allowed**

A = All-season

B = Only during low-season

## WIFI

Pitches suitable for motorhomes

Restaurant / snack

#### **Electricity**

Maximum available Amperage on the pitch

# Payment with debit-/creditcard

## Located directly at the water

A = Sea

B = Lake

C = River or stream

### **Dutch language spoken**

### **Sanitary impression**

A = Exclusive

B = First class

C = Comfortable

D = Effective

E = Simple

#### **General impression campsite**

A = Exclusive

B = First class

C = Comfortable

D = Effective

E = Simple

## Supermarket

**Nudist campsite** 

Wintersport campsite

Campsite for hibernate

Wheelchair friendly

**Animation** 

**Rental accommodations** 

Located on a wooded area

Located on a mountainous

Located in the countryside

Located in a waterrich area

Located nearby cities

Not far away from the highway