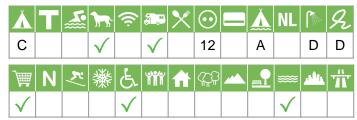

# Symbols and criteria

## Size of the campsite

A = > 300 pitches

B = 101 t/m 300 pitches

C = < 100 pitches

#### % Share of touristplaces

A = 76 until 100 %

B = 51 until 75 %

C = 25 until 50 %

D = < 25 %

# Swimmingpool on the campsite

A = Indoor swimmingpool

B = Outdoor swimmingpool

C = Both

#### **Dogs allowed**

A = All-season

B = Only during low-season

## WIFI

Pitches suitable for motorhomes

Restaurant / snack

#### **Electricity**

Maximum available Amperage on the pitch

# Payment with debit-/creditcard

## Located directly at the water

A = Sea

B = Lake

C = River or stream

### **Dutch language spoken**

### **Sanitary impression**

A = Exclusive

B = First class

C = Comfortable

D = Effective

E = Simple

#### **General impression campsite**

A = Exclusive

B = First class

C = Comfortable

D = Effective

E = Simple

## Supermarket

**Nudist campsite** 

Wintersport campsite

Campsite for hibernate

Wheelchair friendly

**Animation** 

**Rental accommodations** 

Located on a wooded area

Located on a mountainous

Located in the countryside

Located in a waterrich area

Located nearby cities

Not far away from the highway