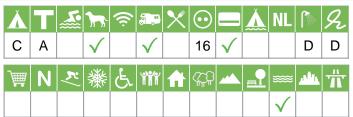

## Size of the campsite

A = > 300 pitches

B = 101 t/m 300 pitches

C = < 100 pitches

#### % Share of touristplaces

A = 76 until 100 %

B = 51 until 75 %

C = 25 until 50 %

D = < 25 %

# Swimmingpool on the campsite

A = Indoor swimmingpool

B = Outdoor swimmingpool

C = Both

#### **Dogs allowed**

A = All-season

B = Only during low-season

## WIFI

Pitches suitable for motorhomes

Restaurant / snack

#### **Electricity**

Maximum available Amperage on the pitch

# Payment with debit-/creditcard

## Located directly at the water

A = Sea

B = Lake

C = River or stream

### **Dutch language spoken**

### **Sanitary impression**

A = Exclusive

B = First class

C = Comfortable

D = Effective

E = Simple

#### **General impression campsite**

A = Exclusive

B = First class

C = Comfortable

D = Effective

E = Simple

## Supermarket

**Nudist campsite** 

Wintersport campsite

Campsite for hibernate

Wheelchair friendly

**Animation** 

**Rental accommodations** 

Located on a wooded area

Located on a mountainous

Located in the countryside

Located in a waterrich area

Located nearby cities

Not far away from the highway