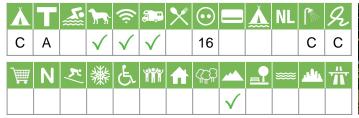

## Size of the campsite

A = > 300 pitches

B = 101 t/m 300 pitches

C = < 100 pitches

#### % Share of touristplaces

A = 76 until 100 %

B = 51 until 75 %

C = 25 until 50 %

D = < 25 %

# Swimmingpool on the campsite

A = Indoor swimmingpool

B = Outdoor swimmingpool

C = Both

#### **Dogs allowed**

A = All-season

B = Only during low-season

## WIFI

Pitches suitable for motorhomes

Restaurant / snack

#### **Electricity**

Maximum available Amperage on the pitch

# Payment with debit-/creditcard

## Located directly at the water

A = Sea

B = Lake

C = River or stream

### **Dutch language spoken**

### **Sanitary impression**

A = Exclusive

B = First class

C = Comfortable

D = Effective

E = Simple

#### **General impression campsite**

A = Exclusive

B = First class

C = Comfortable

D = Effective

E = Simple

## Supermarket

**Nudist campsite** 

Wintersport campsite

Campsite for hibernate

Wheelchair friendly

**Animation** 

**Rental accommodations** 

Located on a wooded area

Located on a mountainous

Located in the countryside

Located in a waterrich area

Located nearby cities

Not far away from the highway