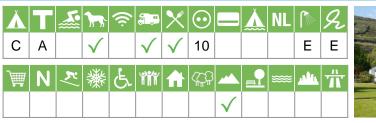

#### IE-A-028a Woodlands Park

**Woodlands Park** Dan Spring Road Tralee (Co. Kerry) Ireland

| Å | Т | <u>.</u> | <b>Ì</b>     | (ĵ;          | <b>A.</b> ,  | X | $\odot$ |              | Å | NL |              | Я |  |
|---|---|----------|--------------|--------------|--------------|---|---------|--------------|---|----|--------------|---|--|
| В | А | С        | $\checkmark$ | $\checkmark$ | $\checkmark$ |   | 10      | $\checkmark$ |   |    | С            | С |  |
| ) | Ν | K/       | 纖            | E            |              | ₼ | (CC)    |              |   | ₩  | <u>ah</u>    | Ť |  |
|   |   |          |              | $\checkmark$ |              |   |         |              |   |    | $\checkmark$ |   |  |