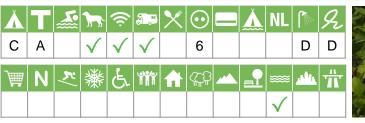

#### IE-A-033 Fossa Caravan & Camping Park

Fossa Caravan & Camping Park Fossa-Killarney (Co. Kerry) Ireland

| Å        | Т | <u>.</u> | <b>Ì</b>     | (î;          | <b>a.</b> , | ×            | $\odot$ |              | À            | NL      |           | Я |     |
|----------|---|----------|--------------|--------------|-------------|--------------|---------|--------------|--------------|---------|-----------|---|-----|
| В        | В |          | $\checkmark$ |              |             |              | 10      | $\checkmark$ |              |         | D         | D |     |
| )<br>[[] | Ν | K/       | 纖            | Ê.           | ŤŤ          | ₼            | (CC)    |              |              | <b></b> | <u>ah</u> | π |     |
|          |   |          |              | $\checkmark$ |             | $\checkmark$ |         |              | $\checkmark$ |         |           |   | TTA |