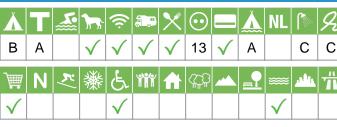

#### IE-A-037 Mannix Point Camping & Caravan Park

Mannix Point Camping & Cara... Ring of Kerry Coast Caherciveen (Co. Kerry) Ireland

| Å | Т | <u>.</u> | <b>)</b>     | Ś            | <b>a.</b> •  | X | $\odot$ | Å | NL           |       | Я |       |
|---|---|----------|--------------|--------------|--------------|---|---------|---|--------------|-------|---|-------|
| С | Α |          | $\checkmark$ | $\checkmark$ | $\checkmark$ |   | 13      | А |              | D     | С | and a |
| 1 | Ν | ×        | 纖            | E            | ĨĨĨ          | ₼ | (CCC)   |   | <b></b>      | alla. | Ť | 2     |
|   |   |          |              |              |              |   |         |   | $\checkmark$ |       |   |       |