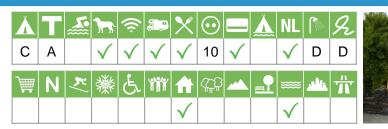

#### IE-A-049 Garretstown House Holiday Park

Garretstown House Holiday P... Kinsale (Co. Cork) Ireland

| Å          | Т | <u></u> | <b>}</b>     | (î           | <b>a</b> . | X            | $\odot$ | Å | NL |           | R |
|------------|---|---------|--------------|--------------|------------|--------------|---------|---|----|-----------|---|
| С          | Α |         | $\checkmark$ | $\checkmark$ |            | $\checkmark$ | 6       |   |    | D         | С |
|            |   |         |              |              |            |              |         |   |    |           |   |
| ` <b>₩</b> | Ν | ×/      | 纖            | Ŀ            | ŤŤŤ        | ₼            | (CC)    |   | ₩  | <u>ah</u> | Ť |