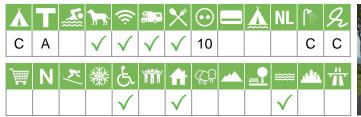

#### IE-A-028a Woodlands Park

**Woodlands Park** Dan Spring Road Tralee (Co. Kerry) Ireland

| Å | Т | <u>.</u> | <b>Ì</b>     | (ĵ;          | <b>A.</b> ,  | X | $\odot$ |              | Å | NL |              | Я |  |
|---|---|----------|--------------|--------------|--------------|---|---------|--------------|---|----|--------------|---|--|
| В | А | С        | $\checkmark$ | $\checkmark$ | $\checkmark$ |   | 10      | $\checkmark$ |   |    | С            | С |  |
| ) | Ν | K/       | 纖            | E            |              | ₼ | (CC)    |              |   | ₩  | <u>ah</u>    | Ť |  |
|   |   |          |              | $\checkmark$ |              |   |         |              |   |    | $\checkmark$ |   |  |