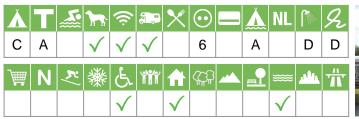

#### IE-A-049 Garretstown House Holiday Park

Garretstown House Holiday P... Kinsale (Co. Cork) Ireland

| Å          | Т | <u></u> | <b>}</b>     | (î           | <b>a</b> . | X            | $\odot$ | Å | NL |           | R |
|------------|---|---------|--------------|--------------|------------|--------------|---------|---|----|-----------|---|
| С          | Α |         | $\checkmark$ | $\checkmark$ |            | $\checkmark$ | 6       |   |    | D         | С |
|            |   |         |              |              |            |              |         |   |    |           |   |
| ` <b>₩</b> | Ν | ×/      | 纖            | Ŀ            | ŤŤŤ        | ₼            | (CC)    |   | ₩  | <u>ah</u> | Ť |