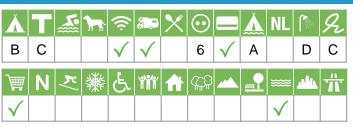

#### IE-A-049 Garretstown House Holiday Park

Garretstown House Holiday P... Kinsale (Co. Cork) Ireland

| Å          | Т | <u></u> | <b>}</b>     | (î           | <b>a</b> . | X            | $\odot$ | Å | NL |           | R |
|------------|---|---------|--------------|--------------|------------|--------------|---------|---|----|-----------|---|
| С          | Α |         | $\checkmark$ | $\checkmark$ |            | $\checkmark$ | 6       |   |    | D         | С |
|            |   |         |              |              |            |              |         |   |    |           |   |
| ` <b>₩</b> | Ν | ×/      | 纖            | Ŀ            | ŤŤŤ        | ₼            | (CC)    |   | ₩  | <u>ah</u> | Ť |