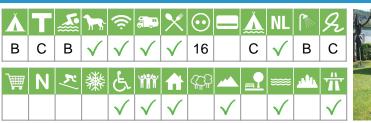

#### Symbols and criteria

Size of the campsite

A = > 300 pitches B = 101 t/m 300 pitches C = < 100 pitches

#### % Share of touristplaces

A = 76 until 100 % B = 51 until 75 % C = 25 until 50 % D = < 25 %

#### **Swimmingpool** on the campsite

A = Indoor swimmingpool B = Outdoor swimmingpool C = Both

#### **Dogs allowed**

A = All-seasonB = Only during low-season

1.1

**Pitches suitable for** motorhomes

Restaurant / snack

#### **Electricity**

Maximum available Amperage on the pitch

A = Sea

B = Lake C = River or stream

**Dutch language spoken** 

### Sanitary impression

- A = Exclusive
- B = First class
- C = Comfortable
- D = Effective
- E = Simple

#### A = Exclusive

- B = First class
- C = Comfortable
- D = Effective
- E = Simple