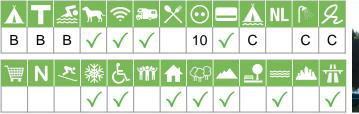

#### Symbols and criteria

Size of the campsite

A = > 300 pitches B = 101 t/m 300 pitches C = < 100 pitches

#### % Share of touristplaces

A = 76 until 100 % B = 51 until 75 % C = 25 until 50 % D = < 25 %

#### **Swimmingpool** on the campsite

A = Indoor swimmingpool B = Outdoor swimmingpool C = Both

#### **Dogs allowed**

A = All-seasonB = Only during low-season

1.1

**Pitches suitable for** motorhomes

Restaurant / snack

#### **Electricity**

Maximum available Amperage on the pitch

A = Sea

B = Lake C = River or stream

**Dutch language spoken** 

### Sanitary impression

- A = Exclusive
- B = First class
- C = Comfortable
- D = Effective
- E = Simple

#### A = Exclusive

- B = First class
- C = Comfortable
- D = Effective
- E = Simple