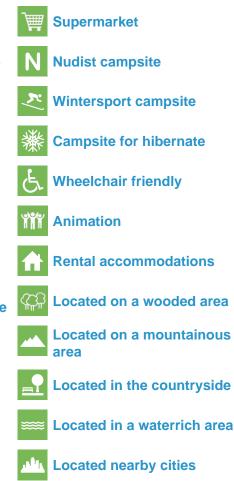

#### Symbols and criteria

Size of the campsite

A = > 300 pitches B = 101 t/m 300 pitches C = < 100 pitches

#### % Share of touristplaces

A = 76 until 100 % B = 51 until 75 % C = 25 until 50 % D = < 25 %

#### **Swimmingpool** on the campsite

A = Indoor swimmingpool B = Outdoor swimmingpool C = Both

#### **Dogs allowed**

A = All-seasonB = Only during low-season

1.1

**Pitches suitable for** motorhomes

Restaurant / snack

#### **Electricity**

Maximum available Amperage on the pitch

A = Sea

B = Lake C = River or stream

**Dutch language spoken** 

### Sanitary impression

- A = Exclusive
- B = First class
- C = Comfortable
- D = Effective
- E = Simple

#### A = Exclusive

- B = First class
- C = Comfortable
- D = Effective
- E = Simple