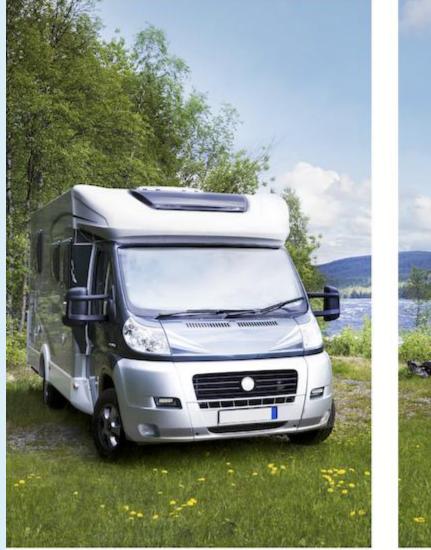

## camping navigator 2024





### **3** Campings La Moselle

# **camping**navigator



## **3** Campings La Moselle

#### Symbols and criteria

Size of the campsite

A = > 300 pitches B = 101 t/m 300 pitches C = < 100 pitches

#### % Share of touristplaces

A = 76 until 100 % B = 51 until 75 % C = 25 until 50 % D = < 25 %

#### **Swimmingpool** on the campsite

A = Indoor swimmingpool B = Outdoor swimmingpool C = Both

#### **Dogs allowed**

A = All-seasonB = Only during low-season



1.1

**Pitches suitable for** motorhomes



Restaurant / snack

#### **Electricity**

Maximum available Amperage on the pitch





A = Sea

B = Lake C = River or stream

**Dutch language spoken** 



### Sanitary impression

- A = Exclusive
- B = First class
- C = Comfortable
- D = Effective
- E = Simple



#### A = Exclusive

- B = F