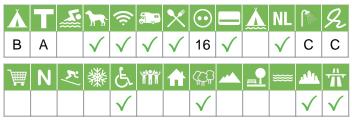

# Size of the campsite

A = > 300 pitches

B = 101 t/m 300 pitches

C = < 100 pitches

#### % Share of touristplaces

A = 76 until 100 %

B = 51 until 75 %

C = 25 until 50 %

D = < 25 %

# Swimmingpool on the campsite

A = Indoor swimmingpool

B = Outdoor swimmingpool

C = Both

# Dogs allowed

A = All-season

B = Only during low-season

#### WIFI

Pitches suitable for motorhomes

Restaurant / snack

#### **Electricity**

Maximum available Amperage on the pitch

# Payment with debit-/creditcard

## Located directly at the water

A = Sea

B = Lake

C = River or stream

#### **Dutch language spoken**

## **Sanitary impression**

A = Exclusive

B = First class

C = Comfortable

D = Effective

E = Simple

#### **General impression campsite**

A = Exclusive

B = First class

C = Comfortable

D = Effective

E = Simple

# Supermarket

**Nudist campsite** 

Wintersport campsite

**Campsite for hibernate** 

Wheelchair friendly

**Animation** 

**Rental accommodations** 

Located on a wooded area

Located on a mountainous

Located in the countryside

Located in a waterrich area

Located nearby cities

Not far away from the highway