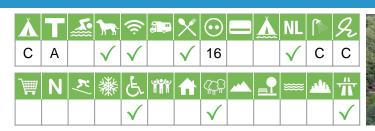

# Size of the campsite

A = > 300 pitches

B = 101 t/m 300 pitches

C = < 100 pitches

#### % Share of touristplaces

A = 76 until 100 %

B = 51 until 75 %

C = 25 until 50 %

D = < 25 %

# Swimmingpool on the campsite

A = Indoor swimmingpool

B = Outdoor swimmingpool

C = Both

# Dogs allowed

A = All-season

B = Only during low-season

#### WIFI

Pitches suitable for motorhomes

Restaurant / snack

#### **Electricity**

Maximum available Amperage on the pitch

# Payment with debit-/creditcard

## Located directly at the water

A = Sea

B = Lake

C = River or stream

#### **Dutch language spoken**

## **Sanitary impression**

A = Exclusive

B = First class

C = Comfortable

D = Effective

E = Simple

#### **General impression campsite**

A = Exclusive

B = First class

C = Comfortable

D = Effective

E = Simple

# Supermarket

**Nudist campsite** 

Wintersport campsite

**Campsite for hibernate** 

Wheelchair friendly

**Animation** 

**Rental accommodations** 

Located on a wooded area

Located on a mountainous

Located in the countryside

Located in a waterrich area

Located nearby cities

Not far away from the highway