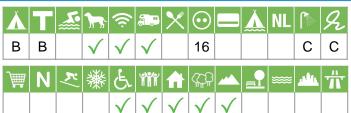

# Size of the campsite

A = > 300 pitches

B = 101 t/m 300 pitches

C = < 100 pitches

#### % Share of touristplaces

A = 76 until 100 %

B = 51 until 75 %

C = 25 until 50 %

D = < 25 %

# Swimmingpool on the campsite

A = Indoor swimmingpool

B = Outdoor swimmingpool

C = Both

# Dogs allowed

A = All-season

B = Only during low-season

#### WIFI

Pitches suitable for motorhomes

Restaurant / snack

#### **Electricity**

Maximum available Amperage on the pitch

# Payment with debit-/creditcard

## Located directly at the water

A = Sea

B = Lake

C = River or stream

#### **Dutch language spoken**

## **Sanitary impression**

A = Exclusive

B = First class

C = Comfortable

D = Effective

E = Simple

#### **General impression campsite**

A = Exclusive

B = First class

C = Comfortable

D = Effective

E = Simple

# Supermarket

**Nudist campsite** 

Wintersport campsite

**Campsite for hibernate** 

Wheelchair friendly

**Animation** 

**Rental accommodations** 

Located on a wooded area

Located on a mountainous

Located in the countryside

Located in a waterrich area

Located nearby cities

Not far away from the highway