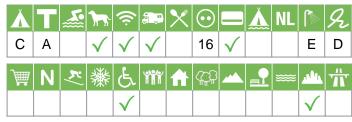

# Symbols and criteria

# Size of the campsite

A = > 300 pitches

B = 101 t/m 300 pitches

C = < 100 pitches

#### % Share of touristplaces

A = 76 until 100 %

B = 51 until 75 %

C = 25 until 50 %

D = < 25 %

# Swimmingpool on the campsite

A = Indoor swimmingpool

B = Outdoor swimmingpool

C = Both

# Dogs allowed

A = All-season

B = Only during low-season

# WIFI

motorhomes

#### Restaurant / snack

#### **Electricity**

Maximum available Amperage on the pitch

# Payment with debit-/creditcard

## Located directly at the water

A = Sea

B = Lake

C = River or stream

# **Dutch language spoken**

## Sanitary impression

A = Exclusive

B = First class

C = Comfortable

D = Effective

E = Simple

#### **General impression campsite**

A = Exclusive

B = First class

C = Comfortable

D = Effective

E = Simple

# Supermarket

**Nudist campsite** 

Wintersport campsite

Campsite for hibernate

Wheelchair friendly

**Animation** 

**Rental accommodations** 

Located on a wooded area

Located on a mountainous

Located in the countryside

Located in a waterrich area

Located nearby cities

Not far away from the highway