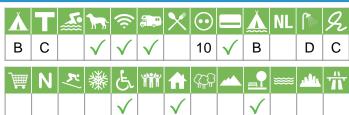

## Symbols and criteria

## Size of the campsite

A = > 300 pitches

B = 101 t/m 300 pitches

C = < 100 pitches

#### % Share of touristplaces

A = 76 until 100 %

B = 51 until 75 %

C = 25 until 50 %

D = < 25 %

## Swimmingpool on the campsite

A = Indoor swimmingpool

B = Outdoor swimmingpool

C = Both

## Dogs allowed

A = All-season

B = Only during low-season

## WIFI

Pitches suitable for motorhomes

Restaurant / snack

#### **Electricity**

Maximum available Amperage on the pitch

## Payment with debit-/creditcard

## Located directly at the water

A = Sea

B = Lake

C = River or stream

#### **Dutch language spoken**

## **Sanitary impression**

A = Exclusive

B = First class

C = Comfortable

D = Effective

E = Simple

#### **General impression campsite**

A = Exclusive

B = First class

C = Comfortable

D = Effective

E = Simple

## Supermarket

**Nudist campsite** 

Wintersport campsite

**Campsite for hibernate** 

Wheelchair friendly

Animation

**Rental accommodations** 

Located on a wooded area

Located on a mountainous

Located in the countryside

Located in a waterrich area

**Located nearby cities** 

Not far away from the highway

## IE-B-018 Drumhoney Holiday Park

**Drumhoney Holiday Park** BT94 1NB Lisnarick Northern-Ireland

Go to the website

|  | 20  |
|--|-----|
|  |     |
|  |     |
|  | afr |
|  |     |
|  |     |
|  |     |