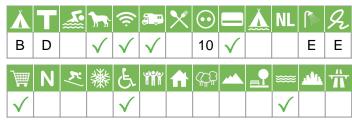

## Symbols and criteria

## Size of the campsite

A = > 300 pitches

B = 101 t/m 300 pitches

C = < 100 pitches

#### % Share of touristplaces

A = 76 until 100 %

B = 51 until 75 %

C = 25 until 50 %

D = < 25 %

## Swimmingpool on the campsite

A = Indoor swimmingpool

B = Outdoor swimmingpool

C = Both

## Dogs allowed

A = All-season

B = Only during low-season

## WIFI

Pitches suitable for motorhomes

Restaurant / snack

#### **Electricity**

Maximum available Amperage on the pitch

## Payment with debit-/creditcard

## Located directly at the water

A = Sea

B = Lake

C = River or stream

#### **Dutch language spoken**

## **Sanitary impression**

A = Exclusive

B = First class

C = Comfortable

D = Effective

E = Simple

#### **General impression campsite**

A = Exclusive

B = First class

C = Comfortable

D = Effective

E = Simple

## Supermarket

**Nudist campsite** 

Wintersport campsite

**Campsite for hibernate** 

Wheelchair friendly

Animation

**Rental accommodations** 

Located on a wooded area

Located on a mountainous

Located in the countryside

Located in a waterrich area

**Located nearby cities** 

Not far away from the highway