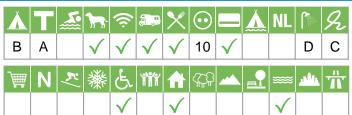

## Symbols and criteria

## Size of the campsite

A = > 300 pitches

B = 101 t/m 300 pitches

C = < 100 pitches

#### % Share of touristplaces

A = 76 until 100 %

B = 51 until 75 %

C = 25 until 50 %

D = < 25 %

## Swimmingpool on the campsite

A = Indoor swimmingpool

B = Outdoor swimmingpool

C = Both

## Dogs allowed

A = All-season

B = Only during low-season

## WIFI

Pitches suitable for motorhomes

Restaurant / snack

#### **Electricity**

Maximum available Amperage on the pitch

## Payment with debit-/creditcard

## Located directly at the water

A = Sea

B = Lake

C = River or stream

#### **Dutch language spoken**

## **Sanitary impression**

A = Exclusive

B = First class

C = Comfortable

D = Effective

E = Simple

#### **General impression campsite**

A = Exclusive

B = First class

C = Comfortable

D = Effective

E = Simple

## Supermarket

**Nudist campsite** 

Wintersport campsite

**Campsite for hibernate** 

Wheelchair friendly

Animation

**Rental accommodations** 

Located on a wooded area

Located on a mountainous

Located in the countryside

Located in a waterrich area

**Located nearby cities** 

Not far away from the highway

## IE-B-017 Castle Archdale Caravan Park & Camping Site

Castle Archdale Caravan Par... BT9 41PP Lisnarick Northern-Ireland

Go to the website