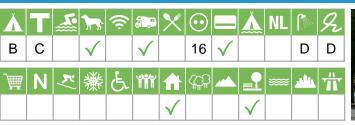

#### GB-S-100 Maragowan Caravan Club Site

**Maragowan Caravan Club Site** Aberfeldy Road FK21 8TN Killin (Perthshire) Schotland

| Å          | Т | <u>*</u>   | <b>)</b>     | (ĵ           | <b>a.</b> ,  | X | $\odot$    |              | Ă | NL |           | R |  |
|------------|---|------------|--------------|--------------|--------------|---|------------|--------------|---|----|-----------|---|--|
| С          | Α |            | $\checkmark$ |              | $\checkmark$ |   | 16         | $\checkmark$ | С |    | С         | D |  |
| ` <b>#</b> | Ν | <b>K</b> / | 纖            | E            | Ŷ            | ₼ | ( <u>(</u> |              |   | ₩  | <u>ah</u> | Ť |  |
|            |   |            |              | $\checkmark$ |              |   |            | $\checkmark$ |   |    |           |   |  |