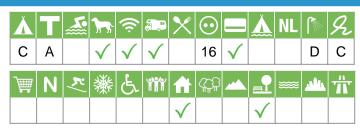

#### GB-S-100 Maragowan Caravan Club Site

**Maragowan Caravan Club Site** Aberfeldy Road FK21 8TN Killin (Perthshire) Schotland

| Å          | Т | <u>*</u>   | <b>)</b>     | (ĵ           | <b>a.</b> ,  | X | $\odot$    |              | Ă | NL |           | R |  |
|------------|---|------------|--------------|--------------|--------------|---|------------|--------------|---|----|-----------|---|--|
| С          | Α |            | $\checkmark$ |              | $\checkmark$ |   | 16         | $\checkmark$ | С |    | С         | D |  |
| ` <b>#</b> | Ν | <b>K</b> / | 纖            | E            | Ŷ            | ₼ | ( <u>(</u> |              |   | ₩  | <u>ah</u> | Ť |  |
|            |   |            |              | $\checkmark$ |              |   |            | $\checkmark$ |   |    |           |   |  |