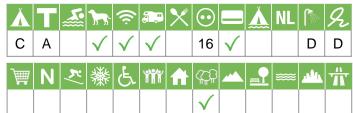

# Symbols and criteria

## Size of the campsite

A = > 300 pitches

B = 101 t/m 300 pitches

C = < 100 pitches

## % Share of touristplaces

A = 76 until 100 %

B = 51 until 75 %

C = 25 until 50 %

D = < 25 %

# Swimmingpool on the campsite

A = Indoor swimmingpool

B = Outdoor swimmingpool

C = Both

#### **Dogs allowed**

A = All-season

B = Only during low-season

#### WIFI

Pitches suitable for motorhomes

Restaurant / snack

### **Electricity**

Maximum available Amperage on the pitch

# Payment with debit-/creditcard

## Located directly at the water

A = Sea

B = Lake

C = River or stream

## **Dutch language spoken**

## **Sanitary impression**

A = Exclusive

B = First class

C = Comfortable

D = Effective

E = Simple

### **General impression campsite**

A = Exclusive

B = First class

C = Comfortable

D = Effective

E = Simple

## **Supermarket**

**Nudist campsite** 

Wintersport campsite

**Campsite for hibernate** 

Wheelchair friendly

**Animation** 

**Rental accommodations** 

Located on a wooded area

Located on a mountainous

Located in the countryside

Located in a waterrich area

Located nearby cities

Not far away from the highway