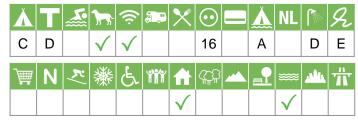

# Symbols and criteria

## Size of the campsite

A = > 300 pitches

B = 101 t/m 300 pitches

C = < 100 pitches

## % Share of touristplaces

A = 76 until 100 %

B = 51 until 75 %

C = 25 until 50 %

D = < 25 %

# Swimmingpool on the campsite

A = Indoor swimmingpool

B = Outdoor swimmingpool

C = Both

#### **Dogs allowed**

A = All-season

B = Only during low-season

#### WIFI

Pitches suitable for motorhomes

Restaurant / snack

### **Electricity**

Maximum available Amperage on the pitch

# Payment with debit-/creditcard

## Located directly at the water

A = Sea

B = Lake

C = River or stream

## **Dutch language spoken**

## **Sanitary impression**

A = Exclusive

B = First class

C = Comfortable

D = Effective

E = Simple

### **General impression campsite**

A = Exclusive

B = First class

C = Comfortable

D = Effective

E = Simple

## **Supermarket**

**Nudist campsite** 

Wintersport campsite

**Campsite for hibernate** 

Wheelchair friendly

**Animation** 

**Rental accommodations** 

Located on a wooded area

Located on a mountainous

Located in the countryside

Located in a waterrich area

Located nearby cities

Not far away from the highway