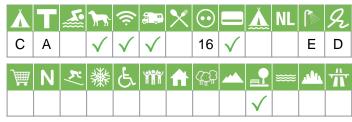

## Size of the campsite

A = > 300 pitches

B = 101 t/m 300 pitches

C = < 100 pitches

## % Share of touristplaces

A = 76 until 100 %

B = 51 until 75 %

C = 25 until 50 %

D = < 25 %

# Swimmingpool on the campsite

A = Indoor swimmingpool

B = Outdoor swimmingpool

C = Both

#### **Dogs allowed**

A = All-season

B = Only during low-season

#### WIFI

Pitches suitable for motorhomes

Restaurant / snack

### **Electricity**

Maximum available Amperage on the pitch

# Payment with debit-/creditcard

## Located directly at the water

A = Sea

B = Lake

C = River or stream

## **Dutch language spoken**

## **Sanitary impression**

A = Exclusive

B = First class

C = Comfortable

D = Effective

E = Simple

### **General impression campsite**

A = Exclusive

B = First class

C = Comfortable

D = Effective

E = Simple

## **Supermarket**

**Nudist campsite** 

Wintersport campsite

**Campsite for hibernate** 

Wheelchair friendly

**Animation** 

**Rental accommodations** 

Located on a wooded area

Located on a mountainous

Located in the countryside

Located in a waterrich area

Located nearby cities

Not far away from the highway