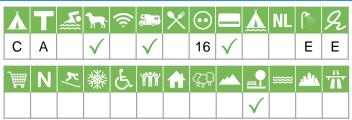

## Size of the campsite

A = > 300 pitches

B = 101 t/m 300 pitches

C = < 100 pitches

## % Share of touristplaces

A = 76 until 100 %

B = 51 until 75 %

C = 25 until 50 %

D = < 25 %

# Swimmingpool on the campsite

A = Indoor swimmingpool

B = Outdoor swimmingpool

C = Both

#### **Dogs allowed**

A = All-season

B = Only during low-season

#### WIFI

Pitches suitable for motorhomes

Restaurant / snack

### **Electricity**

Maximum available Amperage on the pitch

# Payment with debit-/creditcard

## Located directly at the water

A = Sea

B = Lake

C = River or stream

## **Dutch language spoken**

## **Sanitary impression**

A = Exclusive

B = First class

C = Comfortable

D = Effective

E = Simple

### **General impression campsite**

A = Exclusive

B = First class

C = Comfortable

D = Effective

E = Simple

## **Supermarket**

**Nudist campsite** 

Wintersport campsite

**Campsite for hibernate** 

Wheelchair friendly

**Animation** 

**Rental accommodations** 

Located on a wooded area

Located on a mountainous

Located in the countryside

Located in a waterrich area

Located nearby cities

Not far away from the highway