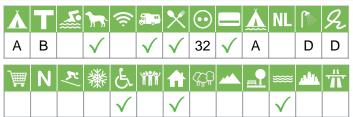

## Size of the campsite

A = > 300 pitches

B = 101 t/m 300 pitches

C = < 100 pitches

## % Share of touristplaces

A = 76 until 100 %

B = 51 until 75 %

C = 25 until 50 %

D = < 25 %

# Swimmingpool on the campsite

A = Indoor swimmingpool

B = Outdoor swimmingpool

C = Both

#### **Dogs allowed**

A = All-season

B = Only during low-season

#### WIFI

Pitches suitable for motorhomes

Restaurant / snack

### **Electricity**

Maximum available Amperage on the pitch

# Payment with debit-/creditcard

## Located directly at the water

A = Sea

B = Lake

C = River or stream

## **Dutch language spoken**

## **Sanitary impression**

A = Exclusive

B = First class

C = Comfortable

D = Effective

E = Simple

### **General impression campsite**

A = Exclusive

B = First class

C = Comfortable

D = Effective

E = Simple

## **Supermarket**

**Nudist campsite** 

Wintersport campsite

**Campsite for hibernate** 

Wheelchair friendly

**Animation** 

**Rental accommodations** 

Located on a wooded area

Located on a mountainous

Located in the countryside

Located in a waterrich area

Located nearby cities

Not far away from the highway