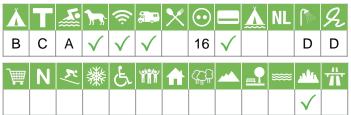

## Size of the campsite

A = > 300 pitches

B = 101 t/m 300 pitches

C = < 100 pitches

## % Share of touristplaces

A = 76 until 100 %

B = 51 until 75 %

C = 25 until 50 %

D = < 25 %

# Swimmingpool on the campsite

A = Indoor swimmingpool

B = Outdoor swimmingpool

C = Both

#### **Dogs allowed**

A = All-season

B = Only during low-season

#### WIFI

Pitches suitable for motorhomes

Restaurant / snack

### **Electricity**

Maximum available Amperage on the pitch

# Payment with debit-/creditcard

## Located directly at the water

A = Sea

B = Lake

C = River or stream

## **Dutch language spoken**

## **Sanitary impression**

A = Exclusive

B = First class

C = Comfortable

D = Effective

E = Simple

### **General impression campsite**

A = Exclusive

B = First class

C = Comfortable

D = Effective

E = Simple

## **Supermarket**

**Nudist campsite** 

Wintersport campsite

**Campsite for hibernate** 

Wheelchair friendly

**Animation** 

**Rental accommodations** 

Located on a wooded area

Located on a mountainous

Located in the countryside

Located in a waterrich area

Located nearby cities

Not far away from the highway