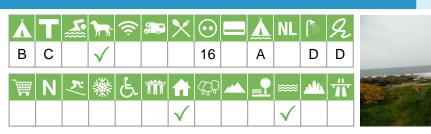

## Size of the campsite

A = > 300 pitches

B = 101 t/m 300 pitches

C = < 100 pitches

## % Share of touristplaces

A = 76 until 100 %

B = 51 until 75 %

C = 25 until 50 %

D = < 25 %

# Swimmingpool on the campsite

A = Indoor swimmingpool

B = Outdoor swimmingpool

C = Both

#### **Dogs allowed**

A = All-season

B = Only during low-season

#### WIFI

Pitches suitable for motorhomes

Restaurant / snack

### **Electricity**

Maximum available Amperage on the pitch

# Payment with debit-/creditcard

## Located directly at the water

A = Sea

B = Lake

C = River or stream

## **Dutch language spoken**

## **Sanitary impression**

A = Exclusive

B = First class

C = Comfortable

D = Effective

E = Simple

### **General impression campsite**

A = Exclusive

B = First class

C = Comfortable

D = Effective

E = Simple

## **Supermarket**

**Nudist campsite** 

Wintersport campsite

**Campsite for hibernate** 

Wheelchair friendly

**Animation** 

**Rental accommodations** 

Located on a wooded area

Located on a mountainous

Located in the countryside

Located in a waterrich area

Located nearby cities

Not far away from the highway