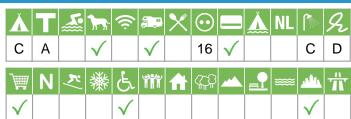

## Size of the campsite

A = > 300 pitches

B = 101 t/m 300 pitches

C = < 100 pitches

## % Share of touristplaces

A = 76 until 100 %

B = 51 until 75 %

C = 25 until 50 %

D = < 25 %

# Swimmingpool on the campsite

A = Indoor swimmingpool

B = Outdoor swimmingpool

C = Both

#### **Dogs allowed**

A = All-season

B = Only during low-season

#### WIFI

Pitches suitable for motorhomes

Restaurant / snack

### **Electricity**

Maximum available Amperage on the pitch

# Payment with debit-/creditcard

## Located directly at the water

A = Sea

B = Lake

C = River or stream

## **Dutch language spoken**

## **Sanitary impression**

A = Exclusive

B = First class

C = Comfortable

D = Effective

E = Simple

### **General impression campsite**

A = Exclusive

B = First class

C = Comfortable

D = Effective

E = Simple

## **Supermarket**

**Nudist campsite** 

Wintersport campsite

**Campsite for hibernate** 

Wheelchair friendly

**Animation** 

**Rental accommodations** 

Located on a wooded area

Located on a mountainous

Located in the countryside

Located in a waterrich area

Located nearby cities

Not far away from the highway