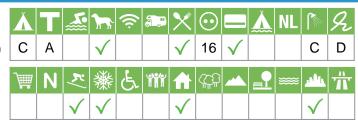

## Size of the campsite

A = > 300 pitches

B = 101 t/m 300 pitches

C = < 100 pitches

## % Share of touristplaces

A = 76 until 100 %

B = 51 until 75 %

C = 25 until 50 %

D = < 25 %

# Swimmingpool on the campsite

A = Indoor swimmingpool

B = Outdoor swimmingpool

C = Both

#### **Dogs allowed**

A = All-season

B = Only during low-season

#### WIFI

Pitches suitable for motorhomes

Restaurant / snack

### **Electricity**

Maximum available Amperage on the pitch

# Payment with debit-/creditcard

## Located directly at the water

A = Sea

B = Lake

C = River or stream

## **Dutch language spoken**

## **Sanitary impression**

A = Exclusive

B = First class

C = Comfortable

D = Effective

E = Simple

### **General impression campsite**

A = Exclusive

B = First class

C = Comfortable

D = Effective

E = Simple

## **Supermarket**

**Nudist campsite** 

Wintersport campsite

**Campsite for hibernate** 

Wheelchair friendly

**Animation** 

**Rental accommodations** 

Located on a wooded area

Located on a mountainous

Located in the countryside

Located in a waterrich area

Located nearby cities

Not far away from the highway