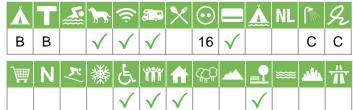

## Size of the campsite

A = > 300 pitches

B = 101 t/m 300 pitches

C = < 100 pitches

## % Share of touristplaces

A = 76 until 100 %

B = 51 until 75 %

C = 25 until 50 %

D = < 25 %

# Swimmingpool on the campsite

A = Indoor swimmingpool

B = Outdoor swimmingpool

C = Both

#### **Dogs allowed**

A = All-season

B = Only during low-season

#### WIFI

Pitches suitable for motorhomes

Restaurant / snack

### **Electricity**

Maximum available Amperage on the pitch

# Payment with debit-/creditcard

## Located directly at the water

A = Sea

B = Lake

C = River or stream

## **Dutch language spoken**

## **Sanitary impression**

A = Exclusive

B = First class

C = Comfortable

D = Effective

E = Simple

### **General impression campsite**

A = Exclusive

B = First class

C = Comfortable

D = Effective

E = Simple

## **Supermarket**

**Nudist campsite** 

Wintersport campsite

**Campsite for hibernate** 

Wheelchair friendly

**Animation** 

**Rental accommodations** 

Located on a wooded area

Located on a mountainous

Located in the countryside

Located in a waterrich area

Located nearby cities

Not far away from the highway