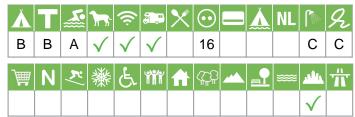

# Symbols and criteria

## Size of the campsite

A = > 300 pitches

B = 101 t/m 300 pitches

C = < 100 pitches

## % Share of touristplaces

A = 76 until 100 %

B = 51 until 75 %

C = 25 until 50 %

D = < 25 %

# Swimmingpool on the campsite

A = Indoor swimmingpool

B = Outdoor swimmingpool

C = Both

#### **Dogs allowed**

A = All-season

B = Only during low-season

#### WIFI

Pitches suitable for motorhomes

Restaurant / snack

### **Electricity**

Maximum available Amperage on the pitch

# Payment with debit-/creditcard

## Located directly at the water

A = Sea

B = Lake

C = River or stream

## **Dutch language spoken**

## **Sanitary impression**

A = Exclusive

B = First class

C = Comfortable

D = Effective

E = Simple

### **General impression campsite**

A = Exclusive

B = First class

C = Comfortable

D = Effective

E = Simple

## **Supermarket**

**Nudist campsite** 

Wintersport campsite

**Campsite for hibernate** 

Wheelchair friendly

**Animation** 

**Rental accommodations** 

Located on a wooded area

Located on a mountainous

Located in the countryside

Located in a waterrich area

Located nearby cities

Not far away from the highway