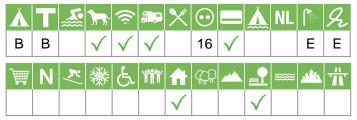

## Size of the campsite

A = > 300 pitches

B = 101 t/m 300 pitches

C = < 100 pitches

## % Share of touristplaces

A = 76 until 100 %

B = 51 until 75 %

C = 25 until 50 %

D = < 25 %

# Swimmingpool on the campsite

A = Indoor swimmingpool

B = Outdoor swimmingpool

C = Both

#### **Dogs allowed**

A = All-season

B = Only during low-season

#### WIFI

Pitches suitable for motorhomes

Restaurant / snack

### **Electricity**

Maximum available Amperage on the pitch

# Payment with debit-/creditcard

## Located directly at the water

A = Sea

B = Lake

C = River or stream

## **Dutch language spoken**

## **Sanitary impression**

A = Exclusive

B = First class

C = Comfortable

D = Effective

E = Simple

### **General impression campsite**

A = Exclusive

B = First class

C = Comfortable

D = Effective

E = Simple

## **Supermarket**

**Nudist campsite** 

Wintersport campsite

**Campsite for hibernate** 

Wheelchair friendly

**Animation** 

**Rental accommodations** 

Located on a wooded area

Located on a mountainous

Located in the countryside

Located in a waterrich area

Located nearby cities

Not far away from the highway