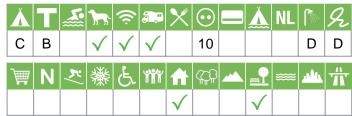

## Size of the campsite

A = > 300 pitches

B = 101 t/m 300 pitches

C = < 100 pitches

## % Share of touristplaces

A = 76 until 100 %

B = 51 until 75 %

C = 25 until 50 %

D = < 25 %

# Swimmingpool on the campsite

A = Indoor swimmingpool

B = Outdoor swimmingpool

C = Both

#### **Dogs allowed**

A = All-season

B = Only during low-season

#### WIFI

Pitches suitable for motorhomes

Restaurant / snack

### **Electricity**

Maximum available Amperage on the pitch

# Payment with debit-/creditcard

## Located directly at the water

A = Sea

B = Lake

C = River or stream

## **Dutch language spoken**

## **Sanitary impression**

A = Exclusive

B = First class

C = Comfortable

D = Effective

E = Simple

### **General impression campsite**

A = Exclusive

B = First class

C = Comfortable

D = Effective

E = Simple

## **Supermarket**

**Nudist campsite** 

Wintersport campsite

**Campsite for hibernate** 

Wheelchair friendly

**Animation** 

**Rental accommodations** 

Located on a wooded area

Located on a mountainous

Located in the countryside

Located in a waterrich area

Located nearby cities

Not far away from the highway