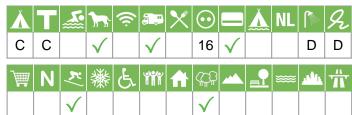

## Size of the campsite

A = > 300 pitches

B = 101 t/m 300 pitches

C = < 100 pitches

## % Share of touristplaces

A = 76 until 100 %

B = 51 until 75 %

C = 25 until 50 %

D = < 25 %

# Swimmingpool on the campsite

A = Indoor swimmingpool

B = Outdoor swimmingpool

C = Both

#### **Dogs allowed**

A = All-season

B = Only during low-season

#### WIFI

Pitches suitable for motorhomes

Restaurant / snack

### **Electricity**

Maximum available Amperage on the pitch

# Payment with debit-/creditcard

## Located directly at the water

A = Sea

B = Lake

C = River or stream

## **Dutch language spoken**

## **Sanitary impression**

A = Exclusive

B = First class

C = Comfortable

D = Effective

E = Simple

### **General impression campsite**

A = Exclusive

B = First class

C = Comfortable

D = Effective

E = Simple

## **Supermarket**

**Nudist campsite** 

Wintersport campsite

**Campsite for hibernate** 

Wheelchair friendly

**Animation** 

**Rental accommodations** 

Located on a wooded area

Located on a mountainous

Located in the countryside

Located in a waterrich area

Located nearby cities

Not far away from the highway