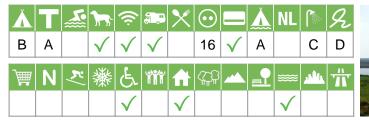

# Size of the campsite

A = > 300 pitches

B = 101 t/m 300 pitches

C = < 100 pitches

#### % Share of touristplaces

A = 76 until 100 %

B = 51 until 75 %

C = 25 until 50 %

D = < 25 %

# Swimmingpool on the campsite

A = Indoor swimmingpool

B = Outdoor swimmingpool

C = Both

#### Dogs allowed

A = All-season

B = Only during low-season

# WIFI

Pitches suitable for motorhomes

Restaurant / snack

## **Electricity**

Maximum available Amperage on the pitch

# Payment with debit-/creditcard

#### Located directly at the water

A = Sea

B = Lake

C = River or stream

# **Dutch language spoken**

#### **Sanitary impression**

A = Exclusive

B = First class

C = Comfortable

D = Effective

E = Simple

#### **General impression campsite**

A = Exclusive

B = First class

C = Comfortable

D = Effective

E = Simple

# Supermarket

**Nudist campsite** 

Wintersport campsite

**Campsite for hibernate** 

Wheelchair friendly

Animation

Rental accommodations

Located on a wooded area

Located on a mountainous

Located in the countryside

Located in a waterrich area

Located nearby cities

Not far away from the highway

#### **Torvaig Campsite**

JV51 9HU Portree (Isle of Skye) Schotland

Go to the website