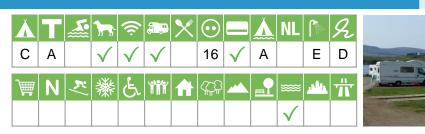

# Size of the campsite

A = > 300 pitches

B = 101 t/m 300 pitches

C = < 100 pitches

#### % Share of touristplaces

A = 76 until 100 %

B = 51 until 75 %

C = 25 until 50 %

D = < 25 %

# Swimmingpool on the campsite

A = Indoor swimmingpool

B = Outdoor swimmingpool

C = Both

#### Dogs allowed

A = All-season

B = Only during low-season

# WIFI

Pitches suitable for motorhomes

Restaurant / snack

## **Electricity**

Maximum available Amperage on the pitch

# Payment with debit-/creditcard

#### Located directly at the water

A = Sea

B = Lake

C = River or stream

# **Dutch language spoken**

#### **Sanitary impression**

A = Exclusive

B = First class

C = Comfortable

D = Effective

E = Simple

#### **General impression campsite**

A = Exclusive

B = First class

C = Comfortable

D = Effective

E = Simple

# Supermarket

**Nudist campsite** 

Wintersport campsite

**Campsite for hibernate** 

Wheelchair friendly

Animation

Rental accommodations

Located on a wooded area

Located on a mountainous

Located in the countryside

Located in a waterrich area

Located nearby cities

Not far away from the highway

#### **Kinloch Campsite**

JV55 8WQ Dunvegan (Isle of Skye) Schotland

Go to the website