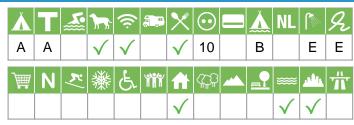

# Symbols and criteria

# Size of the campsite

A = > 300 pitches

B = 101 t/m 300 pitches

C = < 100 pitches

### % Share of touristplaces

A = 76 until 100 %

B = 51 until 75 %

C = 25 until 50 %

D = < 25 %

# Swimmingpool on the campsite

A = Indoor swimmingpool

B = Outdoor swimmingpool

C = Both

# Dogs allowed

A = All-season

B = Only during low-season

# WIFI

Pitches suitable for motorhomes

Restaurant / snack

### **Electricity**

Maximum available Amperage on the pitch

# Payment with debit-/creditcard

# Located directly at the water

A = Sea

B = Lake

C = River or stream

# **Dutch language spoken**

# **Sanitary impression**

A = Exclusive

B = First class

C = Comfortable

D = Effective

E = Simple

### **General impression campsite**

A = Exclusive

B = First class

C = Comfortable

D = Effective

E = Simple

# Supermarket

**Nudist campsite** 

Wintersport campsite

Campsite for hibernate

Wheelchair friendly

Animation

**Rental accommodations** 

Located on a wooded area

Located on a mountainous

Located in the countryside

Located in a waterrich area

Located nearby cities

Not far away from the highway