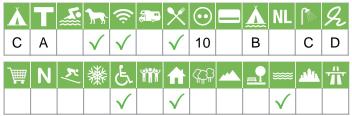

# Size of the campsite

A = > 300 pitches

B = 101 t/m 300 pitches

C = < 100 pitches

### % Share of touristplaces

A = 76 until 100 %

B = 51 until 75 %

C = 25 until 50 %

D = < 25 %

# Swimmingpool on the campsite

A = Indoor swimmingpool

B = Outdoor swimmingpool

C = Both

# Dogs allowed

A = All-season

B = Only during low-season

# WIFI

Pitches suitable for motorhomes

Restaurant / snack

### **Electricity**

Maximum available Amperage on the pitch

# Payment with debit-/creditcard

# Located directly at the water

A = Sea

B = Lake

C = River or stream

# **Dutch language spoken**

# **Sanitary impression**

A = Exclusive

B = First class

C = Comfortable

D = Effective

E = Simple

### **General impression campsite**

A = Exclusive

B = First class

C = Comfortable

D = Effective

E = Simple

# Supermarket

**Nudist campsite** 

Wintersport campsite

Campsite for hibernate

Wheelchair friendly

Animation

**Rental accommodations** 

Located on a wooded area

Located on a mountainous

Located in the countryside

Located in a waterrich area

Located nearby cities

Not far away from the highway