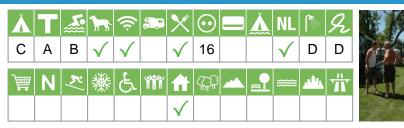

# Symbols and criteria

# Size of the campsite

A = > 300 pitches

B = 101 t/m 300 pitches

C = < 100 pitches

# % Share of touristplaces

A = 76 until 100 %

B = 51 until 75 %

C = 25 until 50 %

D = < 25 %

# Swimmingpool on the campsite

A = Indoor swimmingpool

B = Outdoor swimmingpool

C = Both

### **Dogs allowed**

A = All-season

B = Only during low-season

# WIFI

Pitches suitable for motorhomes

Restaurant / snack

### **Electricity**

Maximum available Amperage on the pitch

# Payment with debit-/creditcard

# Located directly at the water

A = Sea

B = Lake

C = River or stream

# **Dutch language spoken**

# **Sanitary impression**

A = Exclusive

B = First class

C = Comfortable

D = Effective

E = Simple

### **General impression campsite**

A = Exclusive

B = First class

C = Comfortable

D = Effective

E = Simple

# Supermarket

**Nudist campsite** 

Wintersport campsite

**Campsite for hibernate** 

Wheelchair friendly

Animation

**Rental accommodations** 

Located on a wooded area

Located on a mountainous

Located in the countryside

Located in a waterrich area

**Located nearby cities** 

Not far away from the highway