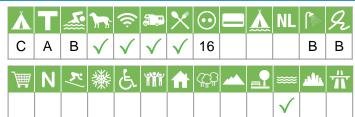

### Size of the campsite

A = > 300 pitches

B = 101 t/m 300 pitches

C = < 100 pitches

### % Share of touristplaces

A = 76 until 100 %

B = 51 until 75 %

C = 25 until 50 %

D = < 25 %

# Swimmingpool on the campsite

A = Indoor swimmingpool

B = Outdoor swimmingpool

C = Both

### Dogs allowed

A = All-season

B = Only during low-season

### WIFI

Pitches suitable for motorhomes

Restaurant / snack

### **Electricity**

Maximum available Amperage on the pitch

### Located directly at the water

A = Sea

B = Lake

C = River or stream

### **Sanitary impression**

A = Exclusive

B = First class

C = Comfortable

D = Effective

E = Simple

#### **General impression campsite**

A = Exclusive

B = First class

C = Comfortable

D = Effective

E = Simple

### Supermarket

**Nudist campsite** 

Wintersport campsite

**Campsite for hibernate** 

Wheelchair friendly

**Animation** 

**Rental accommodations** 

Located on a wooded area

Located on a mountainous

Located in the countryside

Located in a waterrich area

Located nearby cities

Not far away from the highway