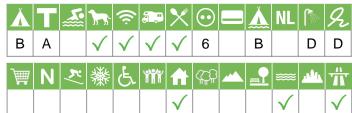

#### Size of the campsite

A = > 300 pitches

B = 101 t/m 300 pitches

C = < 100 pitches

#### % Share of touristplaces

A = 76 until 100 %

B = 51 until 75 %

C = 25 until 50 %

D = < 25 %

## Swimmingpool on the campsite

A = Indoor swimmingpool

B = Outdoor swimmingpool

C = Both

#### Dogs allowed

A = All-season

B = Only during low-season

#### WIFI

Pitches suitable for motorhomes

Restaurant / snack

#### **Electricity**

Maximum available Amperage on the pitch

## Payment with debit-/creditcard

#### Located directly at the water

A = Sea

B = Lake

C = River or stream

#### **Dutch language spoken**

#### **Sanitary impression**

A = Exclusive

B = First class

C = Comfortable

D = Effective

E = Simple

#### **General impression campsite**

A = Exclusive

B = First class

C = Comfortable

D = Effective

E = Simple

Supermarket

**Nudist campsite** 

Wintersport campsite

Campsite for hibernate

Wheelchair friendly

Animation

Rental accommodations

Located on a wooded area

Located on a mountainous

Located in the countryside

Located in a waterrich area

Located nearby cities

Not far away from the highway