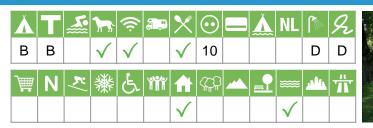

# Symbols and criteria

Size of the campsite

A = > 300 pitches B = 101 t/m 300 pitches C = < 100 pitches

## % Share of touristplaces

A = 76 until 100 % B = 51 until 75 % C = 25 until 50 % D = < 25 %

# Swimmingpool on the campsite

A = Indoor swimmingpool B = Outdoor swimmingpool C = Both

A = All-season B = Only during low-season

1.1

Pitches suitable for motorhomes

Restaurant / snack

#### • Electricity

Maximum available Amperage on the pitch

A = Sea

- B = Lake
- C = River or stream

# Sanitary impression

- A = Exclusive
- A = ExclusiveB = First class
- C = Comfortable
- D = Effective
- E = Simple

#### A = Exclusive

- B = First class
- C = Comfortable
- D = Effective
- E = Simple

#### Located in a waterrich area

Loc

Located nearby cities