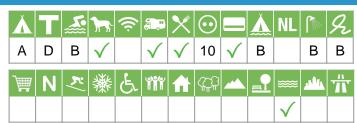

# Size of the campsite

A = > 300 pitches

B = 101 t/m 300 pitches

C = < 100 pitches

#### % Share of touristplaces

A = 76 until 100 %

B = 51 until 75 %

C = 25 until 50 %

D = < 25 %

# Swimmingpool on the campsite

A = Indoor swimmingpool

B = Outdoor swimmingpool

C = Both

#### **Dogs allowed**

A = All-season

B = Only during low-season

# WIFI

Pitches suitable for motorhomes

Restaurant / snack

#### **Electricity**

Maximum available Amperage on the pitch

# Payment with debit-/creditcard

## Located directly at the water

A = Sea

B = Lake

C = River or stream

#### **Dutch language spoken**

#### **Sanitary impression**

A = Exclusive

B = First class

C = Comfortable

D = Effective

E = Simple

#### **General impression campsite**

A = Exclusive

B = First class

C = Comfortable

D = Effective

E = Simple

## **Supermarket**

**Nudist campsite** 

Wintersport campsite

Campsite for hibernate

Wheelchair friendly

Animation

**Rental accommodations** 

Located on a wooded area

Located on a mountainous

Located in the countryside

Located in a waterrich area

Located nearby cities

Not far away from the highway