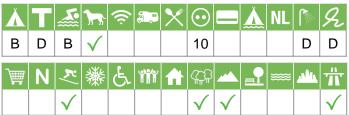

# Size of the campsite

A = > 300 pitches

B = 101 t/m 300 pitches

C = < 100 pitches

#### % Share of touristplaces

A = 76 until 100 %

B = 51 until 75 %

C = 25 until 50 %

D = < 25 %

# Swimmingpool on the campsite

A = Indoor swimmingpool

B = Outdoor swimmingpool

C = Both

#### **Dogs allowed**

A = All-season

B = Only during low-season

# WIFI

Pitches suitable for motorhomes

Restaurant / snack

#### **Electricity**

Maximum available Amperage on the pitch

# Payment with debit-/creditcard

## Located directly at the water

A = Sea

B = Lake

C = River or stream

#### **Dutch language spoken**

#### **Sanitary impression**

A = Exclusive

B = First class

C = Comfortable

D = Effective

E = Simple

#### **General impression campsite**

A = Exclusive

B = First class

C = Comfortable

D = Effective

E = Simple

## **Supermarket**

**Nudist campsite** 

Wintersport campsite

Campsite for hibernate

Wheelchair friendly

Animation

**Rental accommodations** 

Located on a wooded area

Located on a mountainous

Located in the countryside

Located in a waterrich area

Located nearby cities

Not far away from the highway