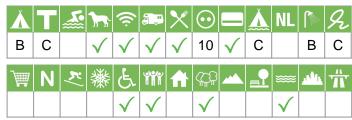

# Size of the campsite

A = > 300 pitches

B = 101 t/m 300 pitches

C = < 100 pitches

#### % Share of touristplaces

A = 76 until 100 %

B = 51 until 75 %

C = 25 until 50 %

D = < 25 %

# Swimmingpool on the campsite

A = Indoor swimmingpool

B = Outdoor swimmingpool

C = Both

#### **Dogs allowed**

A = All-season

B = Only during low-season

# WIFI

Pitches suitable for motorhomes

Restaurant / snack

#### **Electricity**

Maximum available Amperage on the pitch

# Payment with debit-/creditcard

## Located directly at the water

A = Sea

B = Lake

C = River or stream

#### **Dutch language spoken**

#### **Sanitary impression**

A = Exclusive

B = First class

C = Comfortable

D = Effective

E = Simple

#### **General impression campsite**

A = Exclusive

B = First class

C = Comfortable

D = Effective

E = Simple

## **Supermarket**

**Nudist campsite** 

Wintersport campsite

Campsite for hibernate

Wheelchair friendly

Animation

**Rental accommodations** 

Located on a wooded area

Located on a mountainous

Located in the countryside

Located in a waterrich area

Located nearby cities

Not far away from the highway