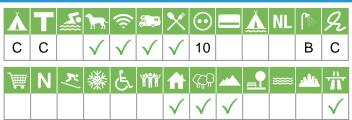

## Size of the campsite

A = > 300 pitches

B = 101 t/m 300 pitches

C = < 100 pitches

#### % Share of touristplaces

A = 76 until 100 %

B = 51 until 75 %

C = 25 until 50 %

D = < 25 %

# Swimmingpool on the campsite

A = Indoor swimmingpool

B = Outdoor swimmingpool

C = Both

#### Dogs allowed

A = All-season

B = Only during low-season

#### WIFI

Pitches suitable for motorhomes

Restaurant / snack

#### **Electricity**

Maximum available Amperage on the pitch

# Payment with debit-/creditcard

#### Located directly at the water

A = Sea

B = Lake

C = River or stream

#### **Dutch language spoken**

#### Sanitary impression

A = Exclusive

B = First class

C = Comfortable

D = Effective

E = Simple

#### **General impression campsite**

A = Exclusive

B = First class

C = Comfortable

D = Effective

E = Simple

### Supermarket

N

**Nudist campsite** 

K

Wintersport campsite

鱳

**Campsite for hibernate** 

E

Wheelchair friendly

wer.

Animation

**Rental accommodations** 

Located on a wooded area

\_\_\_\_

Located on a mountainous

Located in the countryside

Located in a waterrich area

Located nearby cities

Not far away from the highway