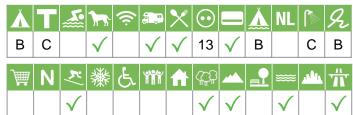

## Size of the campsite

A = > 300 pitches

B = 101 t/m 300 pitches

C = < 100 pitches

#### % Share of touristplaces

A = 76 until 100 %

B = 51 until 75 %

C = 25 until 50 %

D = < 25 %

# Swimmingpool on the campsite

A = Indoor swimmingpool

B = Outdoor swimmingpool

C = Both

#### Dogs allowed

A = All-season

B = Only during low-season

#### WIFI

Pitches suitable for motorhomes

Restaurant / snack

#### **Electricity**

Maximum available Amperage on the pitch

# Payment with debit-/creditcard

#### Located directly at the water

A = Sea

B = Lake

C = River or stream

#### **Dutch language spoken**

#### Sanitary impression

A = Exclusive

B = First class

C = Comfortable

D = Effective

E = Simple

#### **General impression campsite**

A = Exclusive

B = First class

C = Comfortable

D = Effective

E = Simple

### Supermarket

N

**Nudist campsite** 

K

Wintersport campsite

鱳

**Campsite for hibernate** 

E

Wheelchair friendly

wer.

Animation

**Rental accommodations** 

Located on a wooded area

\_\_\_\_

Located on a mountainous

Located in the countryside

Located in a waterrich area

Located nearby cities

Not far away from the highway