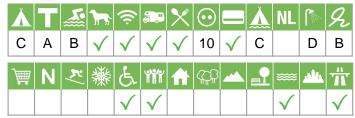

## Size of the campsite

A = > 300 pitches

B = 101 t/m 300 pitches

C = < 100 pitches

#### % Share of touristplaces

A = 76 until 100 %

B = 51 until 75 %

C = 25 until 50 %

D = < 25 %

# Swimmingpool on the campsite

A = Indoor swimmingpool

B = Outdoor swimmingpool

C = Both

#### Dogs allowed

A = All-season

B = Only during low-season

#### WIFI

Pitches suitable for motorhomes

Restaurant / snack

#### **Electricity**

Maximum available Amperage on the pitch

# Payment with debit-/creditcard

#### Located directly at the water

A = Sea

B = Lake

C = River or stream

#### **Dutch language spoken**

#### Sanitary impression

A = Exclusive

B = First class

C = Comfortable

D = Effective

E = Simple

#### **General impression campsite**

A = Exclusive

B = First class

C = Comfortable

D = Effective

E = Simple

### Supermarket

N

**Nudist campsite** 

K

Wintersport campsite

鱳

**Campsite for hibernate** 

E

Wheelchair friendly

wer.

Animation

**Rental accommodations** 

Located on a wooded area

\_\_\_\_

Located on a mountainous

Located in the countryside

Located in a waterrich area

Located nearby cities

Not far away from the highway