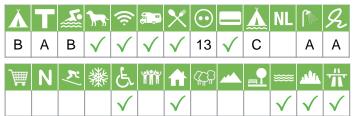

## Size of the campsite

A = > 300 pitches

B = 101 t/m 300 pitches

C = < 100 pitches

#### % Share of touristplaces

A = 76 until 100 %

B = 51 until 75 %

C = 25 until 50 %

D = < 25 %

# Swimmingpool on the campsite

A = Indoor swimmingpool

B = Outdoor swimmingpool

C = Both

#### Dogs allowed

A = All-season

B = Only during low-season

#### WIFI

Pitches suitable for motorhomes

Restaurant / snack

#### **Electricity**

Maximum available Amperage on the pitch

# Payment with debit-/creditcard

#### Located directly at the water

A = Sea

B = Lake

C = River or stream

#### **Dutch language spoken**

#### Sanitary impression

A = Exclusive

B = First class

C = Comfortable

D = Effective

E = Simple

#### **General impression campsite**

A = Exclusive

B = First class

C = Comfortable

D = Effective

E = Simple

### Supermarket

N

**Nudist campsite** 

K

Wintersport campsite

鱳

**Campsite for hibernate** 

E

Wheelchair friendly

wer.

Animation

**Rental accommodations** 

Located on a wooded area

\_\_\_\_

Located on a mountainous

Located in the countryside

Located in a waterrich area

Located nearby cities

Not far away from the highway