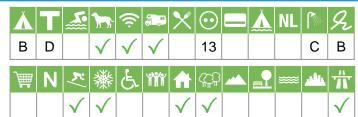

## Size of the campsite

A = > 300 pitches

B = 101 t/m 300 pitches

C = < 100 pitches

#### % Share of touristplaces

A = 76 until 100 %

B = 51 until 75 %

C = 25 until 50 %

D = < 25 %

# Swimmingpool on the campsite

A = Indoor swimmingpool

B = Outdoor swimmingpool

C = Both

#### Dogs allowed

A = All-season

B = Only during low-season

#### WIFI

Pitches suitable for motorhomes

Restaurant / snack

#### **Electricity**

Maximum available Amperage on the pitch

# Payment with debit-/creditcard

#### Located directly at the water

A = Sea

B = Lake

C = River or stream

#### **Dutch language spoken**

#### Sanitary impression

A = Exclusive

B = First class

C = Comfortable

D = Effective

E = Simple

#### **General impression campsite**

A = Exclusive

B = First class

C = Comfortable

D = Effective

E = Simple

### Supermarket

N

**Nudist campsite** 

K

Wintersport campsite

鱳

**Campsite for hibernate** 

E

Wheelchair friendly

wer.

Animation

**Rental accommodations** 

Located on a wooded area

\_\_\_\_

Located on a mountainous

Located in the countryside

Located in a waterrich area

Located nearby cities

Not far away from the highway