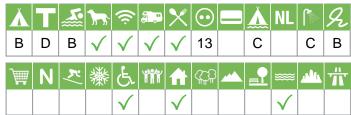

## Size of the campsite

A = > 300 pitches

B = 101 t/m 300 pitches

C = < 100 pitches

#### % Share of touristplaces

A = 76 until 100 %

B = 51 until 75 %

C = 25 until 50 %

D = < 25 %

# Swimmingpool on the campsite

A = Indoor swimmingpool

B = Outdoor swimmingpool

C = Both

#### Dogs allowed

A = All-season

B = Only during low-season

#### WIFI

Pitches suitable for motorhomes

Restaurant / snack

#### **Electricity**

Maximum available Amperage on the pitch

# Payment with debit-/creditcard

#### Located directly at the water

A = Sea

B = Lake

C = River or stream

#### **Dutch language spoken**

#### Sanitary impression

A = Exclusive

B = First class

C = Comfortable

D = Effective

E = Simple

#### **General impression campsite**

A = Exclusive

B = First class

C = Comfortable

D = Effective

E = Simple

### Supermarket

N

**Nudist campsite** 

K

Wintersport campsite

鱳

**Campsite for hibernate** 

E

Wheelchair friendly

wer.

Animation

**Rental accommodations** 

Located on a wooded area

\_\_\_\_

Located on a mountainous

Located in the countryside

Located in a waterrich area

Located nearby cities

Not far away from the highway