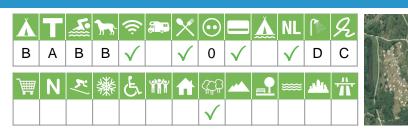

### Size of the campsite

A = > 300 pitches

B = 101 t/m 300 pitches

C = < 100 pitches

### % Share of touristplaces

A = 76 until 100 %

B = 51 until 75 %

C = 25 until 50 %

D = < 25 %

# Swimmingpool on the campsite

A = Indoor swimmingpool

B = Outdoor swimmingpool

C = Both

### **Dogs allowed**

A = All-season

B = Only during low-season

### WIFI

Pitches suitable for motorhomes

Restaurant / snack

### **Electricity**

Maximum available Amperage on the pitch

# Payment with debit-/creditcard

### Located directly at the water

A = Sea

B = Lake

C = River or stream

### **Dutch language spoken**

### **Sanitary impression**

A = Exclusive

B = First class

C = Comfortable

D = Effective

E = Simple

### **General impression campsite**

A = Exclusive

B = First class

C = Comfortable

D = Effective

E = Simple

### Supermarket

**Nudist campsite** 

Wintersport campsite

**Campsite for hibernate** 

Wheelchair friendly

**Animation** 

**Rental accommodations** 

Located on a wooded area

Located on a mountainous

Located in the countryside

Located in a waterrich area

Located nearby cities

Not far away from the highway

# NL-A-019 Camping Seedune

### **Camping Seedune**

Seeduneweg 1 9166 RX Schiermonnikoog The Netherlands

Go to the website