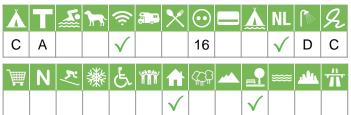

### Size of the campsite

A = > 300 pitches

B = 101 t/m 300 pitches

C = < 100 pitches

### % Share of touristplaces

A = 76 until 100 %

B = 51 until 75 %

C = 25 until 50 %

D = < 25 %

# Swimmingpool on the campsite

A = Indoor swimmingpool

B = Outdoor swimmingpool

C = Both

### **Dogs allowed**

A = All-season

B = Only during low-season

### WIFI

Pitches suitable for motorhomes

Restaurant / snack

### **Electricity**

Maximum available Amperage on the pitch

# Payment with debit-/creditcard

### Located directly at the water

A = Sea

B = Lake

C = River or stream

### **Dutch language spoken**

### **Sanitary impression**

A = Exclusive

B = First class

C = Comfortable

D = Effective

E = Simple

### **General impression campsite**

A = Exclusive

B = First class

C = Comfortable

D = Effective

E = Simple

### Supermarket

**Nudist campsite** 

Wintersport campsite

**Campsite for hibernate** 

Wheelchair friendly

**Animation** 

**Rental accommodations** 

Located on a wooded area

Located on a mountainous

Located in the countryside

Located in a waterrich area

Located nearby cities

Not far away from the highway

# NL-A-019a Camping De Kooiplaats

### **Camping De Kooiplaats**

Kooipad 1 9166 SB Schiermonnikoog The Netherlands

Go to the website

|  | 20  |
|--|-----|
|  |     |
|  |     |
|  | afr |
|  |     |
|  |     |
|  |     |

info@campingnavigator.com