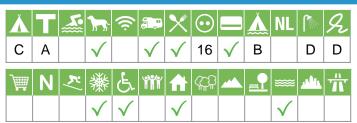

#### Size of the campsite

A = > 300 pitches

B = 101 t/m 300 pitches

C = < 100 pitches

#### % Share of touristplaces

A = 76 until 100 %

B = 51 until 75 %

C = 25 until 50 %

D = < 25 %

## Swimmingpool on the campsite

A = Indoor swimmingpool

B = Outdoor swimmingpool

C = Both

#### Dogs allowed

A = All-season

B = Only during low-season

#### WIFI

Pitches suitable for motorhomes

Restaurant / snack

#### **Electricity**

Maximum available Amperage on the pitch

## Payment with debit-/creditcard

#### Located directly at the water

A = Sea

B = Lake

C = River or stream

#### **Dutch language spoken**

#### **Sanitary impression**

A = Exclusive

B = First class

C = Comfortable

D = Effective

E = Simple

#### **General impression campsite**

A = Exclusive

B = First class

C = Comfortable

D = Effective

E = Simple

#### Supermarket

**Nudist campsite** 

Wintersport campsite

Campsite for hibernate

Wheelchair friendly

**Animation** 

**Rental accommodations** 

Located on a wooded area

Located on a mountainous

Located in the countryside

Located in a waterrich area

Located nearby cities

Not far away from the highway