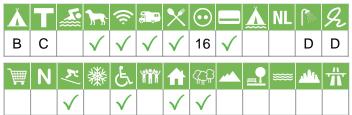

#### Size of the campsite

A = > 300 pitches

B = 101 t/m 300 pitches

C = < 100 pitches

#### % Share of touristplaces

A = 76 until 100 %

B = 51 until 75 %

C = 25 until 50 %

D = < 25 %

## Swimmingpool on the campsite

A = Indoor swimmingpool

B = Outdoor swimmingpool

C = Both

#### Dogs allowed

A = All-season

B = Only during low-season

#### WIFI

Pitches suitable for motorhomes

Restaurant / snack

#### **Electricity**

Maximum available Amperage on the pitch

## Payment with debit-/creditcard

#### Located directly at the water

A = Sea

B = Lake

C = River or stream

#### **Dutch language spoken**

#### **Sanitary impression**

A = Exclusive

B = First class

C = Comfortable

D = Effective

E = Simple

#### **General impression campsite**

A = Exclusive

B = First class

C = Comfortable

D = Effective

E = Simple

#### Supermarket

**Nudist campsite** 

Wintersport campsite

Campsite for hibernate

Wheelchair friendly

**Animation** 

**Rental accommodations** 

Located on a wooded area

Located on a mountainous

Located in the countryside

Located in a waterrich area

Located nearby cities

Not far away from the highway