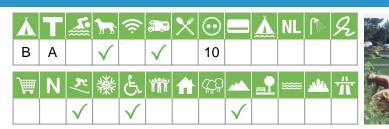

#### Size of the campsite

A = > 300 pitches

B = 101 t/m 300 pitches

C = < 100 pitches

#### % Share of touristplaces

A = 76 until 100 %

B = 51 until 75 %

C = 25 until 50 %

D = < 25 %

## Swimmingpool on the campsite

A = Indoor swimmingpool

B = Outdoor swimmingpool

C = Both

#### Dogs allowed

A = All-season

B = Only during low-season

#### WIFI

Pitches suitable for motorhomes

Restaurant / snack

#### **Electricity**

Maximum available Amperage on the pitch

## Payment with debit-/creditcard

#### Located directly at the water

A = Sea

B = Lake

C = River or stream

#### **Dutch language spoken**

#### **Sanitary impression**

A = Exclusive

B = First class

C = Comfortable

D = Effective

E = Simple

#### **General impression campsite**

A = Exclusive

B = First class

C = Comfortable

D = Effective

E = Simple

#### Supermarket

**Nudist campsite** 

Wintersport campsite

Campsite for hibernate

Wheelchair friendly

**Animation** 

**Rental accommodations** 

Located on a wooded area

Located on a mountainous

Located in the countryside

Located in a waterrich area

Located nearby cities

Not far away from the highway

## SE-B-043 Hede Camping

**Hede Camping** 

Brodertorsvagen 3 84093 Hede Sweden

Go to the website