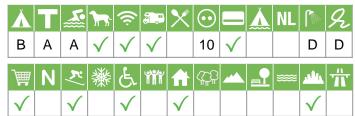

#### Size of the campsite

A = > 300 pitches

B = 101 t/m 300 pitches

C = < 100 pitches

#### % Share of touristplaces

A = 76 until 100 %

B = 51 until 75 %

C = 25 until 50 %

D = < 25 %

## Swimmingpool on the campsite

A = Indoor swimmingpool

B = Outdoor swimmingpool

C = Both

#### Dogs allowed

A = All-season

B = Only during low-season

#### WIFI

Pitches suitable for motorhomes

Restaurant / snack

#### **Electricity**

Maximum available Amperage on the pitch

## Payment with debit-/creditcard

#### Located directly at the water

A = Sea

B = Lake

C = River or stream

#### **Dutch language spoken**

#### **Sanitary impression**

A = Exclusive

B = First class

C = Comfortable

D = Effective

E = Simple

#### **General impression campsite**

A = Exclusive

B = First class

C = Comfortable

D = Effective

E = Simple

#### Supermarket

**Nudist campsite** 

Wintersport campsite

Campsite for hibernate

Wheelchair friendly

**Animation** 

**Rental accommodations** 

Located on a wooded area

Located on a mountainous

Located in the countryside

Located in a waterrich area

Located nearby cities

Not far away from the highway