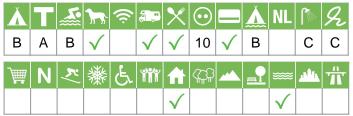

# Size of the campsite

A = > 300 pitches

B = 101 t/m 300 pitches

C = < 100 pitches

#### % Share of touristplaces

A = 76 until 100 %

B = 51 until 75 %

C = 25 until 50 %

D = < 25 %

# Swimmingpool on the campsite

A = Indoor swimmingpool

B = Outdoor swimmingpool

C = Both

# Dogs allowed

A = All-season

B = Only during low-season

# WIFI

Pitches suitable for motorhomes

Restaurant / snack

#### **Electricity**

Maximum available Amperage on the pitch

# Payment with debit-/creditcard

#### Located directly at the water

A = Sea

B = Lake

C = River or stream

### **Dutch language spoken**

#### **Sanitary impression**

A = Exclusive

B = First class

C = Comfortable

D = Effective

E = Simple

#### **General impression campsite**

A = Exclusive

B = First class

C = Comfortable

D = Effective

E = Simple

### Supermarket

**Nudist campsite** 

Wintersport campsite

**Campsite for hibernate** 

Wheelchair friendly

**Animation** 

**Rental accommodations** 

Located on a wooded area

Located on a mountainous

Located in the countryside

Located in a waterrich area

Located nearby cities

Not far away from the highway