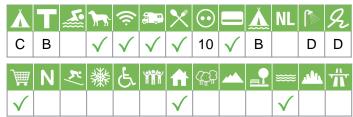

# Symbols and criteria

# Size of the campsite

A = > 300 pitches

B = 101 t/m 300 pitches

C = < 100 pitches

#### % Share of touristplaces

A = 76 until 100 %

B = 51 until 75 %

C = 25 until 50 %

D = < 25 %

# Swimmingpool on the campsite

A = Indoor swimmingpool

B = Outdoor swimmingpool

C = Both

# Dogs allowed

A = All-season

B = Only during low-season

# WIFI

Pitches suitable for motorhomes

Restaurant / snack

#### **Electricity**

Maximum available Amperage on the pitch

# Payment with debit-/creditcard

#### Located directly at the water

A = Sea

B = Lake

C = River or stream

### **Dutch language spoken**

#### **Sanitary impression**

A = Exclusive

B = First class

C = Comfortable

D = Effective

E = Simple

#### **General impression campsite**

A = Exclusive

B = First class

C = Comfortable

D = Effective

E = Simple

### Supermarket

**Nudist campsite** 

Wintersport campsite

**Campsite for hibernate** 

Wheelchair friendly

**Animation** 

**Rental accommodations** 

Located on a wooded area

Located on a mountainous

Located in the countryside

Located in a waterrich area

Located nearby cities

Not far away from the highway