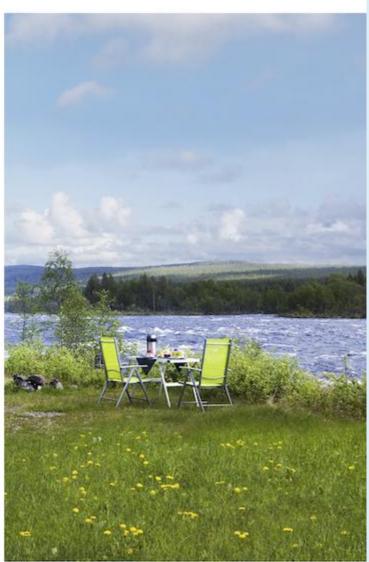

# camping navigator 2024





3 Campings
Uppland

# campingnavigator



# Symbols and criteria



# Size of the campsite

A = > 300 pitches

B = 101 t/m 300 pitches

C = < 100 pitches



#### % Share of touristplaces

A = 76 until 100 %

B = 51 until 75 %

C = 25 until 50 %

D = < 25 %



# Swimmingpool on the campsite

A = Indoor swimmingpool

B = Outdoor swimmingpool

C = Both



# Dogs allowed

A = All-season

B = Only during low-season



# WIFI



Pitches suitable for motorhomes



Restaurant / snack



#### **Electricity**

Maximum available Amperage on the pitch



# Payment with debit-/creditcard



#### Located directly at the water

A = Sea

B = Lake

C = River or stream



### **Dutch language spoken**



#### **Sanitary impression**

A = Exclusive

B = First class

C = Comfortable

D = Effective

E = Simp