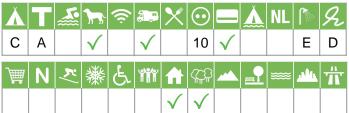

# Size of the campsite

A = > 300 pitches

B = 101 t/m 300 pitches

C = < 100 pitches

#### % Share of touristplaces

A = 76 until 100 %

B = 51 until 75 %

C = 25 until 50 %

D = < 25 %

# Swimmingpool on the campsite

A = Indoor swimmingpool

B = Outdoor swimmingpool

C = Both

# Dogs allowed

A = All-season

B = Only during low-season

# WIFI

Pitches suitable for motorhomes

Restaurant / snack

#### **Electricity**

Maximum available Amperage on the pitch

# Payment with debit-/creditcard

#### Located directly at the water

A = Sea

B = Lake

C = River or stream

### **Dutch language spoken**

#### **Sanitary impression**

A = Exclusive

B = First class

C = Comfortable

D = Effective

E = Simple

#### **General impression campsite**

A = Exclusive

B = First class

C = Comfortable

D = Effective

E = Simple

### Supermarket

**Nudist campsite** 

Wintersport campsite

**Campsite for hibernate** 

Wheelchair friendly

**Animation** 

**Rental accommodations** 

Located on a wooded area

Located on a mountainous

Located in the countryside

Located in a waterrich area

Located nearby cities

Not far away from the highway