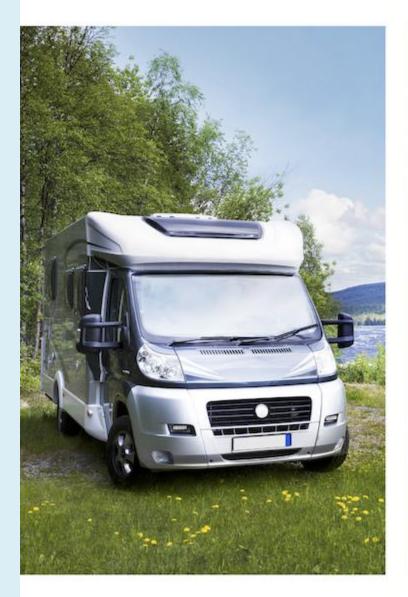

# camping navigator 2024





3 Campings
Uppland

# campingnavigator



# Symbols and criteria



# Size of the campsite

A = > 300 pitches

B = 101 t/m 300 pitches

C = < 100 pitches



#### % Share of touristplaces

A = 76 until 100 %

B = 51 until 75 %

C = 25 until 50 %

D = < 25 %



# Swimmingpool on the campsite

A = Indoor swimmingpool

B = Outdoor swimmingpool

C = Both



# Dogs allowed

A = All-season

B = Only during low-season



# WIFI



Pitches suitable for motorhomes



Restaurant / snack



#### **Electricity**

Maximum available Amperage on the pitch



# Payment with debit-/creditcard



#### Located directly at the water

A = Sea

B = Lake

C = River or stream



### **Dutch language spoken**



#### **Sanitary impression**

A = Exclusive

B = First class

C = Comfortable

D = Effective

E = Si