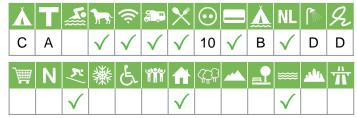

## Symbols and criteria

#### Size of the campsite

A = > 300 pitches

B = 101 t/m 300 pitches

C = < 100 pitches

#### % Share of touristplaces

A = 76 until 100 %

B = 51 until 75 %

C = 25 until 50 %

D = < 25 %

# Swimmingpool on the campsite

A = Indoor swimmingpool

B = Outdoor swimmingpool

C = Both

#### Dogs allowed

A = All-season

B = Only during low-season

#### WIFI

Pitches suitable for motorhomes

Restaurant / snack

#### **Electricity**

Maximum available Amperage on the pitch

## Payment with debit-/creditcard

#### Located directly at the water

A = Sea

B = Lake

C = River or stream

#### **Dutch language spoken**

#### **Sanitary impression**

A = Exclusive

B = First class

C = Comfortable

D = Effective

E = Simple

#### **General impression campsite**

A = Exclusive

B = First class

C = Comfortable

D = Effective

E = Simple

#### Supermarket

**Nudist campsite** 

Wintersport campsite

**Campsite for hibernate** 

Wheelchair friendly

**Animation** 

**Rental accommodations** 

Located on a wooded area

Located on a mountainous

Located in the countryside

Located in a waterrich area

Located nearby cities

Not far away from the highway