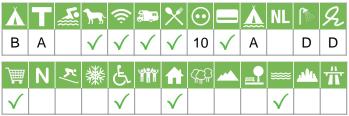

## Symbols and criteria

#### Size of the campsite

A = > 300 pitches

B = 101 t/m 300 pitches

C = < 100 pitches

#### % Share of touristplaces

A = 76 until 100 %

B = 51 until 75 %

C = 25 until 50 %

D = < 25 %

# Swimmingpool on the campsite

A = Indoor swimmingpool

B = Outdoor swimmingpool

C = Both

#### Dogs allowed

A = All-season

B = Only during low-season

#### WIFI

Pitches suitable for motorhomes

Restaurant / snack

#### **Electricity**

Maximum available Amperage on the pitch

## Payment with debit-/creditcard

#### Located directly at the water

A = Sea

B = Lake

C = River or stream

#### **Dutch language spoken**

#### **Sanitary impression**

A = Exclusive

B = First class

C = Comfortable

D = Effective

E = Simple

#### **General impression campsite**

A = Exclusive

B = First class

C = Comfortable

D = Effective

E = Simple

#### Supermarket

**Nudist campsite** 

Wintersport campsite

**Campsite for hibernate** 

Wheelchair friendly

**Animation** 

**Rental accommodations** 

Located on a wooded area

Located on a mountainous

Located in the countryside

Located in a waterrich area

Located nearby cities

Not far away from the highway