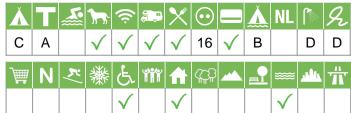

## Symbols and criteria

#### Size of the campsite

A = > 300 pitches

B = 101 t/m 300 pitches

C = < 100 pitches

#### % Share of touristplaces

A = 76 until 100 %

B = 51 until 75 %

C = 25 until 50 %

D = < 25 %

# Swimmingpool on the campsite

A = Indoor swimmingpool

B = Outdoor swimmingpool

C = Both

#### Dogs allowed

A = All-season

B = Only during low-season

#### WIFI

Pitches suitable for motorhomes

Restaurant / snack

#### **Electricity**

Maximum available Amperage on the pitch

## Payment with debit-/creditcard

#### Located directly at the water

A = Sea

B = Lake

C = River or stream

#### **Dutch language spoken**

#### **Sanitary impression**

A = Exclusive

B = First class

C = Comfortable

D = Effective

E = Simple

#### **General impression campsite**

A = Exclusive

B = First class

C = Comfortable

D = Effective

E = Simple

#### Supermarket

**Nudist campsite** 

Wintersport campsite

**Campsite for hibernate** 

Wheelchair friendly

**Animation** 

**Rental accommodations** 

Located on a wooded area

Located on a mountainous

Located in the countryside

Located in a waterrich area

Located nearby cities

Not far away from the highway