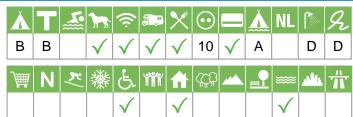

## Symbols and criteria

#### Size of the campsite

A = > 300 pitches

B = 101 t/m 300 pitches

C = < 100 pitches

#### % Share of touristplaces

A = 76 until 100 %

B = 51 until 75 %

C = 25 until 50 %

D = < 25 %

# Swimmingpool on the campsite

A = Indoor swimmingpool

B = Outdoor swimmingpool

C = Both

#### Dogs allowed

A = All-season

B = Only during low-season

#### WIFI

Pitches suitable for motorhomes

Restaurant / snack

#### **Electricity**

Maximum available Amperage on the pitch

## Payment with debit-/creditcard

#### Located directly at the water

A = Sea

B = Lake

C = River or stream

#### **Dutch language spoken**

#### **Sanitary impression**

A = Exclusive

B = First class

C = Comfortable

D = Effective

E = Simple

#### **General impression campsite**

A = Exclusive

B = First class

C = Comfortable

D = Effective

E = Simple

#### Supermarket

**Nudist campsite** 

Wintersport campsite

**Campsite for hibernate** 

Wheelchair friendly

**Animation** 

**Rental accommodations** 

Located on a wooded area

Located on a mountainous

Located in the countryside

Located in a waterrich area

Located nearby cities

Not far away from the highway