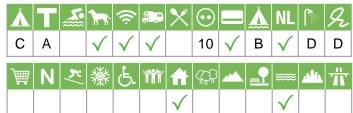

## Symbols and criteria

#### Size of the campsite

A = > 300 pitches

B = 101 t/m 300 pitches

C = < 100 pitches

#### % Share of touristplaces

A = 76 until 100 %

B = 51 until 75 %

C = 25 until 50 %

D = < 25 %

# Swimmingpool on the campsite

A = Indoor swimmingpool

B = Outdoor swimmingpool

C = Both

#### Dogs allowed

A = All-season

B = Only during low-season

#### WIFI

Pitches suitable for motorhomes

Restaurant / snack

#### **Electricity**

Maximum available Amperage on the pitch

## Payment with debit-/creditcard

#### Located directly at the water

A = Sea

B = Lake

C = River or stream

#### **Dutch language spoken**

#### **Sanitary impression**

A = Exclusive

B = First class

C = Comfortable

D = Effective

E = Simple

#### **General impression campsite**

A = Exclusive

B = First class

C = Comfortable

D = Effective

E = Simple

#### Supermarket

**Nudist campsite** 

Wintersport campsite

**Campsite for hibernate** 

Wheelchair friendly

**Animation** 

**Rental accommodations** 

Located on a wooded area

Located on a mountainous

Located in the countryside

Located in a waterrich area

Located nearby cities

Not far away from the highway