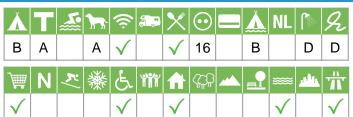

# Size of the campsite

A = > 300 pitches

B = 101 t/m 300 pitches

C = < 100 pitches

# % Share of touristplaces

A = 76 until 100 %

B = 51 until 75 %

C = 25 until 50 %

D = < 25 %

# Swimmingpool on the campsite

A = Indoor swimmingpool

B = Outdoor swimmingpool

C = Both

# Dogs allowed

A = All-season

B = Only during low-season

# WIFI

Pitches suitable for motorhomes

Restaurant / snack

# **Electricity**

Maximum available Amperage on the pitch

# Payment with debit-/creditcard

## Located directly at the water

A = Sea

B = Lake

C = River or stream

# **Dutch language spoken**

# **Sanitary impression**

A = Exclusive

B = First class

C = Comfortable

D = Effective

E = Simple

### **General impression campsite**

A = Exclusive

B = First class

C = Comfortable

D = Effective

E = Simple

# **Supermarket**

N

**Nudist campsite** 

بح

Wintersport campsite

鱳

Campsite for hibernate

E

Wheelchair friendly

wer.

Animation

**Rental accommodations** 

(T)

Located on a wooded area

,,,,

Located on a mountainous

Located in the countryside

**\*\*\*** 

Located in a waterrich area

والمر

Located nearby cities

Not far away from the highway