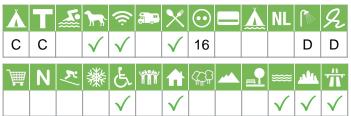

### Size of the campsite

A = > 300 pitches

B = 101 t/m 300 pitches

C = < 100 pitches

### % Share of touristplaces

A = 76 until 100 %

B = 51 until 75 %

C = 25 until 50 %

D = < 25 %

# Swimmingpool on the campsite

A = Indoor swimmingpool

B = Outdoor swimmingpool

C = Both

### Dogs allowed

A = All-season

B = Only during low-season

#### WIFI

Pitches suitable for motorhomes

Restaurant / snack

### **Electricity**

Maximum available Amperage on the pitch

### Located directly at the water

A = Sea

B = Lake

C = River or stream

### **Sanitary impression**

A = Exclusive

B = First class

C = Comfortable

D = Effective

E = Simple

#### **General impression campsite**

A = Exclusive

B = First class

C = Comfortable

D = Effective

E = Simple

### Supermarket

**Nudist campsite** 

Wintersport campsite

**Campsite for hibernate** 

Wheelchair friendly

**Animation** 

**Rental accommodations** 

Located on a wooded area

Located on a mountainous

Located in the countryside

Located in a waterrich area

Located nearby cities

Not far away from the highway