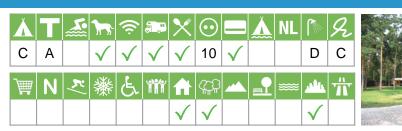

### Size of the campsite

A = > 300 pitches

B = 101 t/m 300 pitches

C = < 100 pitches

### % Share of touristplaces

A = 76 until 100 %

B = 51 until 75 %

C = 25 until 50 %

D = < 25 %

# Swimmingpool on the campsite

A = Indoor swimmingpool

B = Outdoor swimmingpool

C = Both

### Dogs allowed

A = All-season

B = Only during low-season

#### WIFI

Pitches suitable for motorhomes

Restaurant / snack

### **Electricity**

Maximum available Amperage on the pitch

# Payment with debit-/creditcard

### Located directly at the water

A = Sea

B = Lake

C = River or stream

### **Dutch language spoken**

### **Sanitary impression**

A = Exclusive

B = First class

C = Comfortable

D = Effective

E = Simple

#### **General impression campsite**

A = Exclusive

B = First class

C = Comfortable

D = Effective

E = Simple

### Supermarket

**Nudist campsite** 

Wintersport campsite

**Campsite for hibernate** 

Wheelchair friendly

**Animation** 

**Rental accommodations** 

Located on a wooded area

Located on a mountainous

Located in the countryside

Located in a waterrich area

Located nearby cities

Not far away from the highway