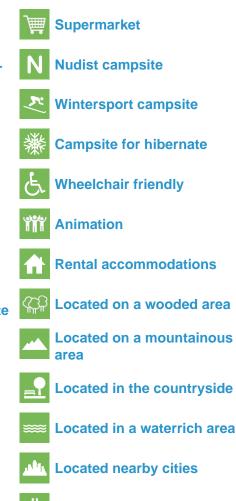

#### Symbols and criteria

#### Size of the campsite

A = > 300 pitches B = 101 t/m 300 pitches C = < 100 pitches

A = 76 until 100 % B = 51 until 75 % C = 25 until 50 % D = < 25 %

#### **Swimmingpool** on the campsite

A = Indoor swimmingpool B = Outdoor swimmingpool C = Both

A = All-season B = Only during low-season

1.1

**Pitches suitable for** motorhomes

Restaurant / snack

#### **Electricity**

Maximum available Amperage on the pitch

A = Sea

- B = Lake
- C = River or stream

#### Sanitary impression

- A = Exclusive
- B = First class
- C = Comfortable
- D = Effective
- E = Simple

#### A = Exclusive

- B = First class
- C = Comfortable
- D = Effective
- E = Simple

#### Not far away from the highway