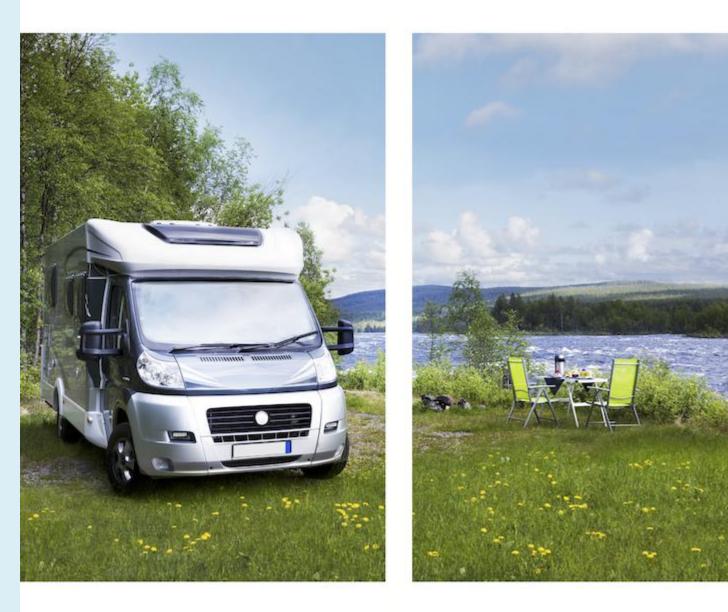

# PL-B-061 Camping Ustrzyki Górne

**Camping Ustrzyki Górne** Ustryki Górne 38-714 Ustrzyki-Górne Poland

| Å | Т | <u></u> | <b>)</b> ,   | Ś | <b>a.</b> ,  | X            | $\odot$      |              | Å | NL         |            | Я | S.C. |
|---|---|---------|--------------|---|--------------|--------------|--------------|--------------|---|------------|------------|---|------|
| С |   |         | $\checkmark$ |   | $\checkmark$ | $\checkmark$ | 16           |              |   |            | Е          | E |      |
| 7 | Ν | ×/      | 纖            | E | ĨĨ           | ₼            | (CCC)        |              |   | <b>***</b> | <u>alu</u> | π |      |
|   |   |         |              |   |              | $\checkmark$ | $\checkmark$ | $\checkmark$ |   |            |            |   |      |