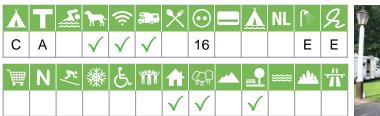

# PL-B-061 Camping Ustrzyki Górne

**Camping Ustrzyki Górne** Ustryki Górne 38-714 Ustrzyki-Górne Poland

| Å | Т | <u></u> | <b>)</b> ,   | Ś | <b>a.</b> ,  | X            | $\odot$      |              | Å | NL         |            | Я | S.C. |
|---|---|---------|--------------|---|--------------|--------------|--------------|--------------|---|------------|------------|---|------|
| С |   |         | $\checkmark$ |   | $\checkmark$ | $\checkmark$ | 16           |              |   |            | Е          | E |      |
| 7 | Ν | ×/      | 纖            | E | ĨĨ           | ₼            | (CCC)        |              |   | <b>***</b> | <u>alu</u> | π |      |
|   |   |         |              |   |              | $\checkmark$ | $\checkmark$ | $\checkmark$ |   |            |            |   |      |