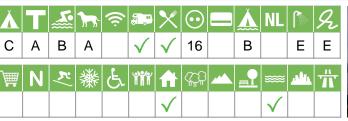

# PL-B-061 Camping Ustrzyki Górne

**Camping Ustrzyki Górne** Ustryki Górne 38-714 Ustrzyki-Górne Poland

| Å | Т | <u></u> | <b>)</b> ,   | Ś | <b>a.</b> ,  | X            | $\odot$      |              | Å | NL         |            | Я | S.C. |
|---|---|---------|--------------|---|--------------|--------------|--------------|--------------|---|------------|------------|---|------|
| С |   |         | $\checkmark$ |   | $\checkmark$ | $\checkmark$ | 16           |              |   |            | Е          | E |      |
| 7 | Ν | ×/      | 纖            | E | ĨĨ           | ₼            | (CCC)        |              |   | <b>***</b> | <u>alu</u> | π |      |
|   |   |         |              |   |              | $\checkmark$ | $\checkmark$ | $\checkmark$ |   |            |            |   |      |