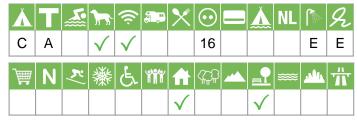

#### Size of the campsite

A = > 300 pitches

B = 101 t/m 300 pitches

C = < 100 pitches

#### % Share of touristplaces

A = 76 until 100 %

B = 51 until 75 %

C = 25 until 50 %

D = < 25 %

## Swimmingpool on the campsite

A = Indoor swimmingpool

B = Outdoor swimmingpool

C = Both

#### **Dogs allowed**

A = All-season

B = Only during low-season

#### WIFI

Pitches suitable for motorhomes

Restaurant / snack

#### **Electricity**

Maximum available Amperage on the pitch

## Payment with debit-/creditcard

#### Located directly at the water

A = Sea

B = Lake

C = River or stream

#### **Dutch language spoken**

#### **Sanitary impression**

A = Exclusive

B = First class

C = Comfortable

D = Effective

E = Simple

#### **General impression campsite**

A = Exclusive

B = First class

C = Comfortable

D = Effective

E = Simple

#### Supermarket

**Nudist campsite** 

Wintersport campsite

Campsite for hibernate

Wheelchair friendly

**Animation** 

**Rental accommodations** 

Located on a wooded area

Located on a mountainous

Located in the countryside

Located in a waterrich area

Located nearby cities

Not far away from the highway