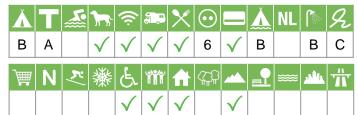

#### Size of the campsite

A = > 300 pitches

B = 101 t/m 300 pitches

C = < 100 pitches

#### % Share of touristplaces

A = 76 until 100 %

B = 51 until 75 %

C = 25 until 50 %

D = < 25 %

# Swimmingpool on the campsite

A = Indoor swimmingpool

B = Outdoor swimmingpool

C = Both

#### Dogs allowed

A = All-season

B = Only during low-season

WIFI

Pitches suitable for motorhomes

Restaurant / snack

#### **Electricity**

Maximum available Amperage on the pitch

# Payment with debit-/creditcard

#### Located directly at the water

A = Sea

B = Lake

C = River or stream

#### **Dutch language spoken**

#### Sanitary impression

A = Exclusive

B = First class

C = Comfortable

D = Effective

E = Simple

#### **General impression campsite**

A = Exclusive

B = First class

C = Comfortable

D = Effective

E = Simple

#### Supermarket

**Nudist campsite** 

Wintersport campsite

Campsite for hibernate

Wheelchair friendly

Animation

**Rental accommodations** 

Located on a wooded area

Located on a mountainous

Located in the countryside

Located in a waterrich area

Located nearby cities

Not far away from the highway