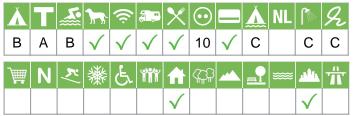

## Symbols and criteria

#### Size of the campsite

A = > 300 pitches

B = 101 t/m 300 pitches

C = < 100 pitches

#### % Share of touristplaces

A = 76 until 100 %

B = 51 until 75 %

C = 25 until 50 %

D = < 25 %

# Swimmingpool on the campsite

A = Indoor swimmingpool

B = Outdoor swimmingpool

C = Both

#### Dogs allowed

A = All-season

B = Only during low-season

WIFI

Pitches suitable for motorhomes

Restaurant / snack

#### **Electricity**

Maximum available Amperage on the pitch

# Payment with debit-/creditcard

#### Located directly at the water

A = Sea

B = Lake

C = River or stream

#### **Dutch language spoken**

#### Sanitary impression

A = Exclusive

B = First class

C = Comfortable

D = Effective

E = Simple

#### **General impression campsite**

A = Exclusive

B = First class

C = Comfortable

D = Effective

E = Simple

#### Supermarket

**Nudist campsite** 

Wintersport campsite

Campsite for hibernate

Wheelchair friendly

Animation

**Rental accommodations** 

Located on a wooded area

Located on a mountainous

Located in the countryside

Located in a waterrich area

Located nearby cities

Not far away from the highway