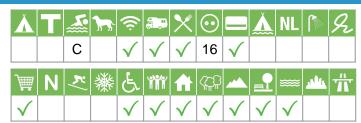

## Symbols and criteria

#### Size of the campsite

A = > 300 pitches

B = 101 t/m 300 pitches

C = < 100 pitches

#### % Share of touristplaces

A = 76 until 100 %

B = 51 until 75 %

C = 25 until 50 %

D = < 25 %

# Swimmingpool on the campsite

A = Indoor swimmingpool

B = Outdoor swimmingpool

C = Both

#### Dogs allowed

A = All-season

B = Only during low-season

WIFI

Pitches suitable for motorhomes

Restaurant / snack

#### **Electricity**

Maximum available Amperage on the pitch

# Payment with debit-/creditcard

#### Located directly at the water

A = Sea

B = Lake

C = River or stream

#### **Dutch language spoken**

#### Sanitary impression

A = Exclusive

B = First class

C = Comfortable

D = Effective

E = Simple

#### **General impression campsite**

A = Exclusive

B = First class

C = Comfortable

D = Effective

E = Simple

#### Supermarket

**Nudist campsite** 

Wintersport campsite

Campsite for hibernate

Wheelchair friendly

Animation

**Rental accommodations** 

Located on a wooded area

Located on a mountainous

Located in the countryside

Located in a waterrich area

Located nearby cities

Not far away from the highway