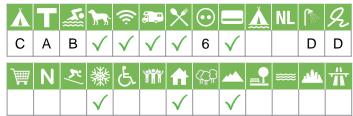

## Symbols and criteria

#### Size of the campsite

A = > 300 pitches

B = 101 t/m 300 pitches

C = < 100 pitches

#### % Share of touristplaces

A = 76 until 100 %

B = 51 until 75 %

C = 25 until 50 %

D = < 25 %

# Swimmingpool on the campsite

A = Indoor swimmingpool

B = Outdoor swimmingpool

C = Both

#### Dogs allowed

A = All-season

B = Only during low-season

WIFI

Pitches suitable for motorhomes

Restaurant / snack

#### **Electricity**

Maximum available Amperage on the pitch

# Payment with debit-/creditcard

#### Located directly at the water

A = Sea

B = Lake

C = River or stream

#### **Dutch language spoken**

#### Sanitary impression

A = Exclusive

B = First class

C = Comfortable

D = Effective

E = Simple

#### **General impression campsite**

A = Exclusive

B = First class

C = Comfortable

D = Effective

E = Simple

#### Supermarket

**Nudist campsite** 

Wintersport campsite

Campsite for hibernate

Wheelchair friendly

Animation

**Rental accommodations** 

Located on a wooded area

Located on a mountainous

Located in the countryside

Located in a waterrich area

Located nearby cities

Not far away from the highway