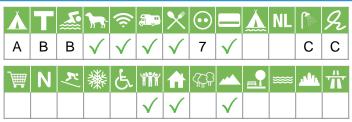

## ES-B-065a Camping Arco Iris

**Camping Arco Iris** 28670 Villaviciosa de Odón Spain

| Å | Т | <b>ک</b> | <b>}</b>     | ŝ            | <b>a.</b> ,  | X            | $\odot$ | Å | NL | ſ         | Я |  |
|---|---|----------|--------------|--------------|--------------|--------------|---------|---|----|-----------|---|--|
| В | С | С        | $\checkmark$ | $\checkmark$ | $\checkmark$ | $\checkmark$ | 5       |   |    | С         | С |  |
| 1 | Ν | ×        | 纖            | E            | ĨĨĨ          | ₼            | (CCC)   |   | ₩  | <u>ah</u> | π |  |
|   |   |          |              | 1            |              | 1            |         |   |    | . (       | 1 |  |