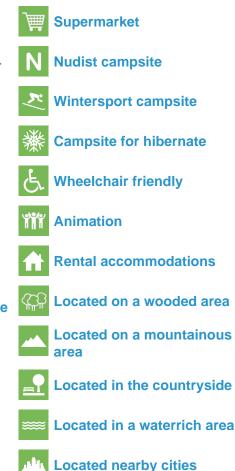

### Size of the campsite

A = > 300 pitches B = 101 t/m 300 pitches C = < 100 pitches

# % Share of touristplaces

A = 76 until 100 % B = 51 until 75 % C = 25 until 50 % D = < 25 %

#### **Swimmingpool** on the campsite

A = Indoor swimmingpool B = Outdoor swimmingpool C = Both

A = All-season B = Only during low-season

1.1

**Pitches suitable for** motorhomes

Restaurant / snack

### **Electricity**

Maximum available Amperage on the pitch

A = Sea

B = Lake

C = River or stream

# Sanitary impression

A = Exclusive

- B = First class
- C = Comfortable
- D = Effective
- E = Simple

#### A = Exclusive

- B = First class
- C = Comfortable
- D = Effective
- E = Simple

Not far away from the highway