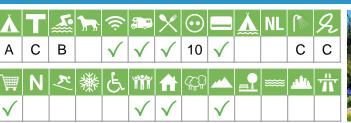

# ES-A-050 Camping El Escorial

**Camping El Escorial** Ctra. M600, km. 3.500 28280 El Escorial Spain

| Å | Т | <u>.</u> | <b>Ì</b>     | Ć            | a.           | X            | $\odot$ |              | À | NL      |            | Я |  |
|---|---|----------|--------------|--------------|--------------|--------------|---------|--------------|---|---------|------------|---|--|
| Α | А | В        | $\checkmark$ | $\checkmark$ | $\checkmark$ | $\checkmark$ | 5       | $\checkmark$ |   |         | С          | С |  |
| 1 | Ν | ×/       | 纖            | E            | ĨĨ           | ₼            | (CCC)   |              |   | <b></b> | <u>alu</u> | Ť |  |
|   |   |          |              | . (          | ./           | ./           |         |              |   |         | ./         |   |  |