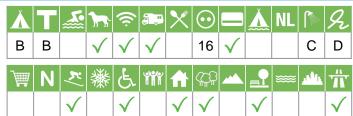

#### Size of the campsite

A = > 300 pitches

B = 101 t/m 300 pitches

C = < 100 pitches

#### % Share of touristplaces

A = 76 until 100 %

B = 51 until 75 %

C = 25 until 50 %

D = < 25 %

# Swimmingpool on the campsite

A = Indoor swimmingpool

B = Outdoor swimmingpool

C = Both

#### Dogs allowed

A = All-season

B = Only during low-season

#### WIFI

Pitches suitable for motorhomes

Restaurant / snack

#### **Electricity**

Maximum available Amperage on the pitch

# Payment with debit-/creditcard

#### Located directly at the water

A = Sea

B = Lake

C = River or stream

#### **Dutch language spoken**

#### Sanitary impression

A = Exclusive

B = First class

C = Comfortable

D = Effective

E = Simple

#### **General impression campsite**

A = Exclusive

B = First class

C = Comfortable

D = Effective

E = Simple

#### Supermarket

Ν

**Nudist campsite** 

**X**:

Wintersport campsite

縧

**Campsite for hibernate** 

E

Wheelchair friendly

Animation

**Rental accommodations** 

Located on a wooded area

,,,,

Located on a mountainous

\_

Located in the countryside

**\*\*\*** 

Located in a waterrich area

والدر

Located nearby cities

Not far away from the highway