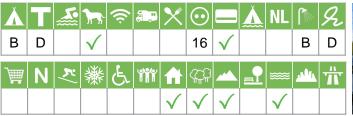

#### Size of the campsite

A = > 300 pitches

B = 101 t/m 300 pitches

C = < 100 pitches

#### % Share of touristplaces

A = 76 until 100 %

B = 51 until 75 %

C = 25 until 50 %

D = < 25 %

# Swimmingpool on the campsite

A = Indoor swimmingpool

B = Outdoor swimmingpool

C = Both

#### Dogs allowed

A = All-season

B = Only during low-season

#### WIFI

Pitches suitable for motorhomes

Restaurant / snack

#### **Electricity**

Maximum available Amperage on the pitch

# Payment with debit-/creditcard

#### Located directly at the water

A = Sea

B = Lake

C = River or stream

#### **Dutch language spoken**

#### Sanitary impression

A = Exclusive

B = First class

C = Comfortable

D = Effective

E = Simple

#### **General impression campsite**

A = Exclusive

B = First class

C = Comfortable

D = Effective

E = Simple

#### Supermarket

Ν

**Nudist campsite** 

**X**:

Wintersport campsite

縧

**Campsite for hibernate** 

E

Wheelchair friendly

Animation

**Rental accommodations** 

Located on a wooded area

,,,,

Located on a mountainous

\_

Located in the countryside

**\*\*\*** 

Located in a waterrich area

والدر

Located nearby cities

Not far away from the highway