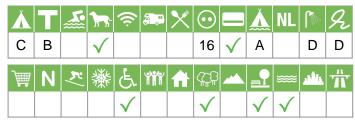

#### Size of the campsite

A = > 300 pitches

B = 101 t/m 300 pitches

C = < 100 pitches

#### % Share of touristplaces

A = 76 until 100 %

B = 51 until 75 %

C = 25 until 50 %

D = < 25 %

# Swimmingpool on the campsite

A = Indoor swimmingpool

B = Outdoor swimmingpool

C = Both

#### Dogs allowed

A = All-season

B = Only during low-season

#### WIFI

Pitches suitable for motorhomes

Restaurant / snack

#### **Electricity**

Maximum available Amperage on the pitch

# Payment with debit-/creditcard

#### Located directly at the water

A = Sea

B = Lake

C = River or stream

#### **Dutch language spoken**

#### Sanitary impression

A = Exclusive

B = First class

C = Comfortable

D = Effective

E = Simple

#### **General impression campsite**

A = Exclusive

B = First class

C = Comfortable

D = Effective

E = Simple

#### Supermarket

Ν

**Nudist campsite** 

**X**:

Wintersport campsite

縧

**Campsite for hibernate** 

E

Wheelchair friendly

Animation

**Rental accommodations** 

Located on a wooded area

,,,,

Located on a mountainous

\_

Located in the countryside

**\*\*\*** 

Located in a waterrich area

والدر

Located nearby cities

Not far away from the highway