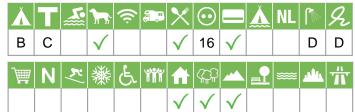

#### Size of the campsite

A = > 300 pitches

B = 101 t/m 300 pitches

C = < 100 pitches

#### % Share of touristplaces

A = 76 until 100 %

B = 51 until 75 %

C = 25 until 50 %

D = < 25 %

# Swimmingpool on the campsite

A = Indoor swimmingpool

B = Outdoor swimmingpool

C = Both

#### Dogs allowed

A = All-season

B = Only during low-season

#### WIFI

Pitches suitable for motorhomes

Restaurant / snack

#### **Electricity**

Maximum available Amperage on the pitch

# Payment with debit-/creditcard

#### Located directly at the water

A = Sea

B = Lake

C = River or stream

#### **Dutch language spoken**

#### Sanitary impression

A = Exclusive

B = First class

C = Comfortable

D = Effective

E = Simple

#### **General impression campsite**

A = Exclusive

B = First class

C = Comfortable

D = Effective

E = Simple

#### Supermarket

Ν

**Nudist campsite** 

**X**:

Wintersport campsite

縧

**Campsite for hibernate** 

E

Wheelchair friendly

Animation

**Rental accommodations** 

Located on a wooded area

,,,,

Located on a mountainous

\_

Located in the countryside

**\*\*\*** 

Located in a waterrich area

والدر

Located nearby cities

Not far away from the highway