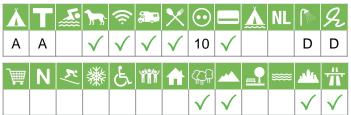

#### Size of the campsite

A = > 300 pitches

B = 101 t/m 300 pitches

C = < 100 pitches

#### % Share of touristplaces

A = 76 until 100 %

B = 51 until 75 %

C = 25 until 50 %

D = < 25 %

# Swimmingpool on the campsite

A = Indoor swimmingpool

B = Outdoor swimmingpool

C = Both

#### Dogs allowed

A = All-season

B = Only during low-season

#### WIFI

Pitches suitable for motorhomes

Restaurant / snack

#### **Electricity**

Maximum available Amperage on the pitch

# Payment with debit-/creditcard

#### Located directly at the water

A = Sea

B = Lake

C = River or stream

#### **Dutch language spoken**

#### Sanitary impression

A = Exclusive

B = First class

C = Comfortable

D = Effective

E = Simple

#### **General impression campsite**

A = Exclusive

B = First class

C = Comfortable

D = Effective

E = Simple

#### Supermarket

Ν

**Nudist campsite** 

**X**:

Wintersport campsite

縧

**Campsite for hibernate** 

E

Wheelchair friendly

Animation

**Rental accommodations** 

Located on a wooded area

,,,,

Located on a mountainous

\_

Located in the countryside

**\*\*\*** 

Located in a waterrich area

والدر

Located nearby cities

Not far away from the highway