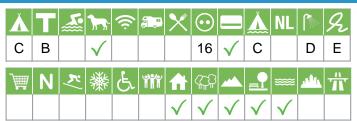

#### Size of the campsite

A = > 300 pitches

B = 101 t/m 300 pitches

C = < 100 pitches

#### % Share of touristplaces

A = 76 until 100 %

B = 51 until 75 %

C = 25 until 50 %

D = < 25 %

# Swimmingpool on the campsite

A = Indoor swimmingpool

B = Outdoor swimmingpool

C = Both

#### Dogs allowed

A = All-season

B = Only during low-season

#### WIFI

Pitches suitable for motorhomes

Restaurant / snack

#### **Electricity**

Maximum available Amperage on the pitch

# Payment with debit-/creditcard

#### Located directly at the water

A = Sea

B = Lake

C = River or stream

#### **Dutch language spoken**

#### **Sanitary impression**

A = Exclusive

B = First class

C = Comfortable

D = Effective

E = Simple

#### **General impression campsite**

A = Exclusive

B = First class

C = Comfortable

D = Effective

E = Simple

#### **Supermarket**

**Nudist campsite** 

Wintersport campsite

Campsite for hibernate

Wheelchair friendly

Animation

Rental accommodations

Located on a wooded area

Located on a mountainous

Located in the countryside

Located in a waterrich area

**Located nearby cities** 

Not far away from the highway