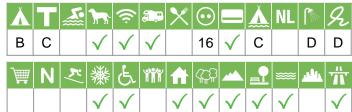

#### Size of the campsite

A = > 300 pitches

B = 101 t/m 300 pitches

C = < 100 pitches

#### % Share of touristplaces

A = 76 until 100 %

B = 51 until 75 %

C = 25 until 50 %

D = < 25 %

# Swimmingpool on the campsite

A = Indoor swimmingpool

B = Outdoor swimmingpool

C = Both

#### Dogs allowed

A = All-season

B = Only during low-season

#### WIFI

Pitches suitable for motorhomes

Restaurant / snack

#### **Electricity**

Maximum available Amperage on the pitch

# Payment with debit-/creditcard

#### Located directly at the water

A = Sea

B = Lake

C = River or stream

#### **Dutch language spoken**

#### **Sanitary impression**

A = Exclusive

B = First class

C = Comfortable

D = Effective

E = Simple

#### **General impression campsite**

A = Exclusive

B = First class

C = Comfortable

D = Effective

E = Simple

#### **Supermarket**

**Nudist campsite** 

Wintersport campsite

Campsite for hibernate

Wheelchair friendly

Animation

Rental accommodations

Located on a wooded area

Located on a mountainous

Located in the countryside

Located in a waterrich area

**Located nearby cities** 

Not far away from the highway