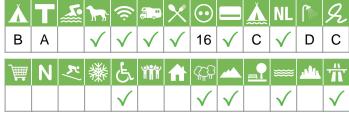

#### Size of the campsite

A = > 300 pitches

B = 101 t/m 300 pitches

C = < 100 pitches

#### % Share of touristplaces

A = 76 until 100 %

B = 51 until 75 %

C = 25 until 50 %

D = < 25 %

# Swimmingpool on the campsite

A = Indoor swimmingpool

B = Outdoor swimmingpool

C = Both

#### Dogs allowed

A = All-season

B = Only during low-season

#### WIFI

Pitches suitable for motorhomes

Restaurant / snack

#### **Electricity**

Maximum available Amperage on the pitch

# Payment with debit-/creditcard

#### Located directly at the water

A = Sea

B = Lake

C = River or stream

#### **Dutch language spoken**

#### **Sanitary impression**

A = Exclusive

B = First class

C = Comfortable

D = Effective

E = Simple

#### **General impression campsite**

A = Exclusive

B = First class

C = Comfortable

D = Effective

E = Simple

#### **Supermarket**

**Nudist campsite** 

Wintersport campsite

Campsite for hibernate

Wheelchair friendly

Animation

Rental accommodations

Located on a wooded area

Located on a mountainous

Located in the countryside

Located in a waterrich area

**Located nearby cities** 

Not far away from the highway