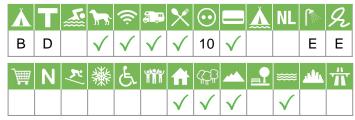

#### Size of the campsite

A = > 300 pitches

B = 101 t/m 300 pitches

C = < 100 pitches

#### % Share of touristplaces

A = 76 until 100 %

B = 51 until 75 %

C = 25 until 50 %

D = < 25 %

# Swimmingpool on the campsite

A = Indoor swimmingpool

B = Outdoor swimmingpool

C = Both

#### Dogs allowed

A = All-season

B = Only during low-season

#### WIFI

Pitches suitable for motorhomes

Restaurant / snack

#### **Electricity**

Maximum available Amperage on the pitch

# Payment with debit-/creditcard

#### Located directly at the water

A = Sea

B = Lake

C = River or stream

#### **Dutch language spoken**

#### **Sanitary impression**

A = Exclusive

B = First class

C = Comfortable

D = Effective

E = Simple

#### **General impression campsite**

A = Exclusive

B = First class

C = Comfortable

D = Effective

E = Simple

#### **Supermarket**

**Nudist campsite** 

Wintersport campsite

Campsite for hibernate

Wheelchair friendly

Animation

Rental accommodations

Located on a wooded area

Located on a mountainous

Located in the countryside

Located in a waterrich area

**Located nearby cities** 

Not far away from the highway