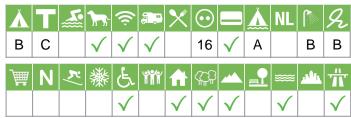

# Symbols and criteria

#### Size of the campsite

A = > 300 pitches

B = 101 t/m 300 pitches

C = < 100 pitches

#### % Share of touristplaces

A = 76 until 100 %

B = 51 until 75 %

C = 25 until 50 %

D = < 25 %

# Swimmingpool on the campsite

A = Indoor swimmingpool

B = Outdoor swimmingpool

C = Both

#### Dogs allowed

A = All-season

B = Only during low-season

#### WIFI

Pitches suitable for motorhomes

Restaurant / snack

#### **Electricity**

Maximum available Amperage on the pitch

# Payment with debit-/creditcard

#### Located directly at the water

A = Sea

B = Lake

C = River or stream

#### **Dutch language spoken**

#### **Sanitary impression**

A = Exclusive

B = First class

C = Comfortable

D = Effective

E = Simple

#### **General impression campsite**

A = Exclusive

B = First class

C = Comfortable

D = Effective

E = Simple

#### **Supermarket**

**Nudist campsite** 

Wintersport campsite

Campsite for hibernate

Wheelchair friendly

Animation

Rental accommodations

Located on a wooded area

Located on a mountainous

Located in the countryside

Located in a waterrich area

**Located nearby cities** 

Not far away from the highway