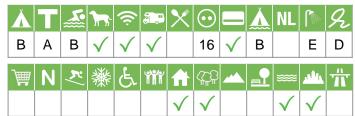

#### Size of the campsite

A = > 300 pitches

B = 101 t/m 300 pitches

C = < 100 pitches

#### % Share of touristplaces

A = 76 until 100 %

B = 51 until 75 %

C = 25 until 50 %

D = < 25 %

# Swimmingpool on the campsite

A = Indoor swimmingpool

B = Outdoor swimmingpool

C = Both

#### Dogs allowed

A = All-season

B = Only during low-season

#### WIFI

Pitches suitable for motorhomes

Restaurant / snack

#### **Electricity**

Maximum available Amperage on the pitch

# Payment with debit-/creditcard

#### Located directly at the water

A = Sea

B = Lake

C = River or stream

#### **Dutch language spoken**

#### **Sanitary impression**

A = Exclusive

B = First class

C = Comfortable

D = Effective

E = Simple

#### **General impression campsite**

A = Exclusive

B = First class

C = Comfortable

D = Effective

E = Simple

#### **Supermarket**

**Nudist campsite** 

Wintersport campsite

Campsite for hibernate

Wheelchair friendly

Animation

Rental accommodations

Located on a wooded area

Located on a mountainous

Located in the countryside

Located in a waterrich area

**Located nearby cities** 

Not far away from the highway