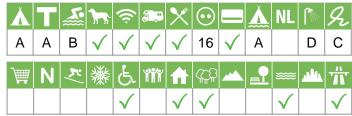

# Symbols and criteria

#### Size of the campsite

A = > 300 pitches

B = 101 t/m 300 pitches

C = < 100 pitches

#### % Share of touristplaces

A = 76 until 100 %

B = 51 until 75 %

C = 25 until 50 %

D = < 25 %

# Swimmingpool on the campsite

A = Indoor swimmingpool

B = Outdoor swimmingpool

C = Both

#### Dogs allowed

A = All-season

B = Only during low-season

#### WIFI

Pitches suitable for motorhomes

Restaurant / snack

#### **Electricity**

Maximum available Amperage on the pitch

# Payment with debit-/creditcard

#### Located directly at the water

A = Sea

B = Lake

C = River or stream

#### **Dutch language spoken**

#### **Sanitary impression**

A = Exclusive

B = First class

C = Comfortable

D = Effective

E = Simple

#### **General impression campsite**

A = Exclusive

B = First class

C = Comfortable

D = Effective

E = Simple

#### **Supermarket**

**Nudist campsite** 

Wintersport campsite

Campsite for hibernate

Wheelchair friendly

Animation

Rental accommodations

Located on a wooded area

Located on a mountainous

Located in the countryside

Located in a waterrich area

**Located nearby cities** 

Not far away from the highway