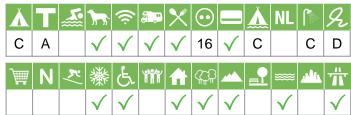

#### Size of the campsite

A = > 300 pitches

B = 101 t/m 300 pitches

C = < 100 pitches

#### % Share of touristplaces

A = 76 until 100 %

B = 51 until 75 %

C = 25 until 50 %

D = < 25 %

# Swimmingpool on the campsite

A = Indoor swimmingpool

B = Outdoor swimmingpool

C = Both

#### Dogs allowed

A = All-season

B = Only during low-season

#### WIFI

Pitches suitable for motorhomes

Restaurant / snack

#### **Electricity**

Maximum available Amperage on the pitch

# Payment with debit-/creditcard

#### Located directly at the water

A = Sea

B = Lake

C = River or stream

#### **Dutch language spoken**

#### **Sanitary impression**

A = Exclusive

B = First class

C = Comfortable

D = Effective

E = Simple

#### **General impression campsite**

A = Exclusive

B = First class

C = Comfortable

D = Effective

E = Simple

#### **Supermarket**

**Nudist campsite** 

Wintersport campsite

Campsite for hibernate

Wheelchair friendly

Animation

Rental accommodations

Located on a wooded area

Located on a mountainous

Located in the countryside

Located in a waterrich area

**Located nearby cities** 

Not far away from the highway