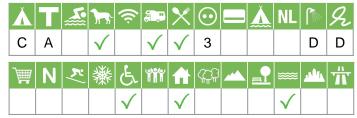

#### Size of the campsite

A = > 300 pitches

B = 101 t/m 300 pitches

C = < 100 pitches

#### % Share of touristplaces

A = 76 until 100 %

B = 51 until 75 %

C = 25 until 50 %

D = < 25 %

# Swimmingpool on the campsite

A = Indoor swimmingpool

B = Outdoor swimmingpool

C = Both

#### **Dogs allowed**

A = All-season

B = Only during low-season

#### WIFI

Pitches suitable for motorhomes

Restaurant / snack

#### **Electricity**

Maximum available Amperage on the pitch

# Payment with debit-/creditcard

#### Located directly at the water

A = Sea

B = Lake

C = River or stream

#### **Dutch language spoken**

#### Sanitary impression

A = Exclusive

B = First class

C = Comfortable

D = Effective

E = Simple

#### **General impression campsite**

A = Exclusive

B = First class

C = Comfortable

D = Effective

E = Simple

#### Supermarket

**Nudist campsite** 

Wintersport campsite

**Campsite for hibernate** 

Wheelchair friendly

**Animation** 

**Rental accommodations** 

Located on a wooded area

Located on a mountainous

Located in the countryside

Located in a waterrich area

Located nearby cities

Not far away from the highway