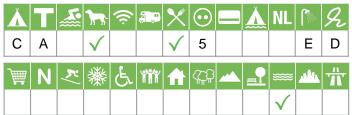

#### Size of the campsite

A = > 300 pitches

B = 101 t/m 300 pitches

C = < 100 pitches

#### % Share of touristplaces

A = 76 until 100 %

B = 51 until 75 %

C = 25 until 50 %

D = < 25 %

# Swimmingpool on the campsite

A = Indoor swimmingpool

B = Outdoor swimmingpool

C = Both

#### **Dogs allowed**

A = All-season

B = Only during low-season

#### WIFI

Pitches suitable for motorhomes

Restaurant / snack

#### **Electricity**

Maximum available Amperage on the pitch

# Payment with debit-/creditcard

#### Located directly at the water

A = Sea

B = Lake

C = River or stream

#### **Dutch language spoken**

#### Sanitary impression

A = Exclusive

B = First class

C = Comfortable

D = Effective

E = Simple

#### **General impression campsite**

A = Exclusive

B = First class

C = Comfortable

D = Effective

E = Simple

#### Supermarket

**Nudist campsite** 

Wintersport campsite

**Campsite for hibernate** 

Wheelchair friendly

**Animation** 

**Rental accommodations** 

Located on a wooded area

Located on a mountainous

Located in the countryside

Located in a waterrich area

Located nearby cities

Not far away from the highway