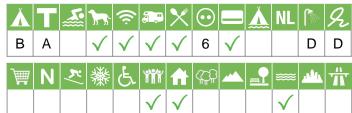

#### Size of the campsite

A = > 300 pitches

B = 101 t/m 300 pitches

C = < 100 pitches

#### % Share of touristplaces

A = 76 until 100 %

B = 51 until 75 %

C = 25 until 50 %

D = < 25 %

# Swimmingpool on the campsite

A = Indoor swimmingpool

B = Outdoor swimmingpool

C = Both

#### **Dogs allowed**

A = All-season

B = Only during low-season

#### WIFI

Pitches suitable for motorhomes

Restaurant / snack

#### **Electricity**

Maximum available Amperage on the pitch

# Payment with debit-/creditcard

#### Located directly at the water

A = Sea

B = Lake

C = River or stream

#### **Dutch language spoken**

#### Sanitary impression

A = Exclusive

B = First class

C = Comfortable

D = Effective

E = Simple

#### **General impression campsite**

A = Exclusive

B = First class

C = Comfortable

D = Effective

E = Simple

#### Supermarket

**Nudist campsite** 

Wintersport campsite

**Campsite for hibernate** 

Wheelchair friendly

**Animation** 

**Rental accommodations** 

Located on a wooded area

Located on a mountainous

Located in the countryside

Located in a waterrich area

Located nearby cities

Not far away from the highway