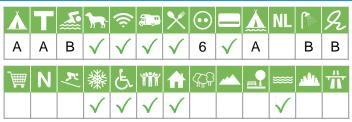

#### Size of the campsite

A = > 300 pitches

B = 101 t/m 300 pitches

C = < 100 pitches

#### % Share of touristplaces

A = 76 until 100 %

B = 51 until 75 %

C = 25 until 50 %

D = < 25 %

# Swimmingpool on the campsite

A = Indoor swimmingpool

B = Outdoor swimmingpool

C = Both

#### **Dogs allowed**

A = All-season

B = Only during low-season

#### WIFI

Pitches suitable for motorhomes

Restaurant / snack

#### **Electricity**

Maximum available Amperage on the pitch

# Payment with debit-/creditcard

#### Located directly at the water

A = Sea

B = Lake

C = River or stream

#### **Dutch language spoken**

#### Sanitary impression

A = Exclusive

B = First class

C = Comfortable

D = Effective

E = Simple

#### **General impression campsite**

A = Exclusive

B = First class

C = Comfortable

D = Effective

E = Simple

#### Supermarket

**Nudist campsite** 

Wintersport campsite

**Campsite for hibernate** 

Wheelchair friendly

**Animation** 

**Rental accommodations** 

Located on a wooded area

Located on a mountainous

Located in the countryside

Located in a waterrich area

Located nearby cities

Not far away from the highway