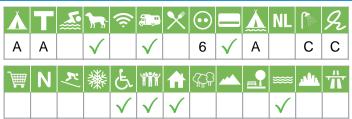

#### Size of the campsite

A = > 300 pitches

B = 101 t/m 300 pitches

C = < 100 pitches

#### % Share of touristplaces

A = 76 until 100 %

B = 51 until 75 %

C = 25 until 50 %

D = < 25 %

# Swimmingpool on the campsite

A = Indoor swimmingpool

B = Outdoor swimmingpool

C = Both

#### **Dogs allowed**

A = All-season

B = Only during low-season

#### WIFI

Pitches suitable for motorhomes

Restaurant / snack

#### **Electricity**

Maximum available Amperage on the pitch

# Payment with debit-/creditcard

#### Located directly at the water

A = Sea

B = Lake

C = River or stream

#### **Dutch language spoken**

#### Sanitary impression

A = Exclusive

B = First class

C = Comfortable

D = Effective

E = Simple

#### **General impression campsite**

A = Exclusive

B = First class

C = Comfortable

D = Effective

E = Simple

#### Supermarket

**Nudist campsite** 

Wintersport campsite

**Campsite for hibernate** 

Wheelchair friendly

**Animation** 

**Rental accommodations** 

Located on a wooded area

Located on a mountainous

Located in the countryside

Located in a waterrich area

Located nearby cities

Not far away from the highway