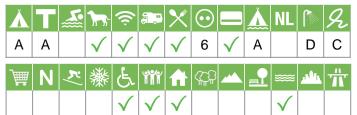

# Symbols and criteria

#### Size of the campsite

A = > 300 pitches

B = 101 t/m 300 pitches

C = < 100 pitches

#### % Share of touristplaces

A = 76 until 100 %

B = 51 until 75 %

C = 25 until 50 %

D = < 25 %

# Swimmingpool on the campsite

A = Indoor swimmingpool

B = Outdoor swimmingpool

C = Both

#### **Dogs allowed**

A = All-season

B = Only during low-season

#### WIFI

Pitches suitable for motorhomes

Restaurant / snack

#### **Electricity**

Maximum available Amperage on the pitch

# Payment with debit-/creditcard

#### Located directly at the water

A = Sea

B = Lake

C = River or stream

#### **Dutch language spoken**

#### Sanitary impression

A = Exclusive

B = First class

C = Comfortable

D = Effective

E = Simple

#### **General impression campsite**

A = Exclusive

B = First class

C = Comfortable

D = Effective

E = Simple

#### Supermarket

**Nudist campsite** 

Wintersport campsite

**Campsite for hibernate** 

Wheelchair friendly

**Animation** 

**Rental accommodations** 

Located on a wooded area

Located on a mountainous

Located in the countryside

Located in a waterrich area

Located nearby cities

Not far away from the highway