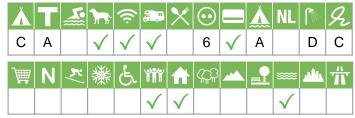

#### Size of the campsite

A = > 300 pitches

B = 101 t/m 300 pitches

C = < 100 pitches

#### % Share of touristplaces

A = 76 until 100 %

B = 51 until 75 %

C = 25 until 50 %

D = < 25 %

# Swimmingpool on the campsite

A = Indoor swimmingpool

B = Outdoor swimmingpool

C = Both

#### **Dogs allowed**

A = All-season

B = Only during low-season

#### WIFI

Pitches suitable for motorhomes

Restaurant / snack

#### **Electricity**

Maximum available Amperage on the pitch

# Payment with debit-/creditcard

#### Located directly at the water

A = Sea

B = Lake

C = River or stream

#### **Dutch language spoken**

#### Sanitary impression

A = Exclusive

B = First class

C = Comfortable

D = Effective

E = Simple

#### **General impression campsite**

A = Exclusive

B = First class

C = Comfortable

D = Effective

E = Simple

#### Supermarket

**Nudist campsite** 

Wintersport campsite

**Campsite for hibernate** 

Wheelchair friendly

**Animation** 

**Rental accommodations** 

Located on a wooded area

Located on a mountainous

Located in the countryside

Located in a waterrich area

Located nearby cities

Not far away from the highway