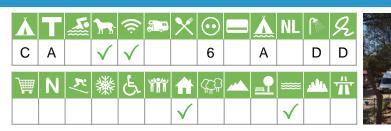

#### IT-H-010 Camping Village Tallinucci

**Camping Village Tallinucci** Via del Mare 213 57031 Capoliveri Italy

| Å | Т | <u>.</u>   | <b>Ì</b>     | ((î;         | æ            | X            | $\odot$ |              | Å | NL           |           | Я |
|---|---|------------|--------------|--------------|--------------|--------------|---------|--------------|---|--------------|-----------|---|
| С | А |            | $\checkmark$ | $\checkmark$ | $\checkmark$ | $\checkmark$ | 4       | $\checkmark$ | Α |              | В         | С |
| ) | Ν | <b>K</b> / | 纖            | Ŀ            | ŤŤ           | ₼            | ଙ୍କର୍ମ  |              |   | ₩            | <u>ah</u> | Ť |
|   |   |            |              | $\checkmark$ |              | $\checkmark$ |         |              |   | $\checkmark$ |           |   |