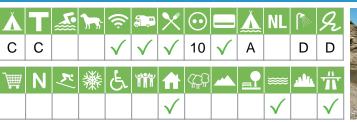

#### IT-H-010 Camping Village Tallinucci

**Camping Village Tallinucci** Via del Mare 213 57031 Capoliveri Italy

| Å | Т | <u>.</u>   | <b>Ì</b>     | ((î;         | æ            | X            | $\odot$ |              | Å | NL           |           | Я |
|---|---|------------|--------------|--------------|--------------|--------------|---------|--------------|---|--------------|-----------|---|
| С | А |            | $\checkmark$ | $\checkmark$ | $\checkmark$ | $\checkmark$ | 4       | $\checkmark$ | Α |              | В         | С |
| ) | Ν | <b>K</b> / | 纖            | Ŀ            | ŤŤ           | ₼            | ଙ୍କର୍ମ  |              |   | ₩            | <u>ah</u> | Ť |
|   |   |            |              | $\checkmark$ |              | $\checkmark$ |         |              |   | $\checkmark$ |           |   |