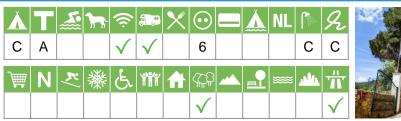

#### IT-H-011 Camping Valle Santa Maria

**Camping Valle Santa Maria** Via del Mare 91 D 57031 Lacona-Elba Italy

| Å                                                                                                                                                                                                                                                                                                                                                                                                                                                                                                                                                                                                                                                                                                                                                                                                                                                                                                                                                                                                                                                                                                                                                                                                                                                                                                                                                                                                                                                                                                                                                                                                                                                                                                                                                                                                                                                                                                                                                                                                                                                                                                                                 | Т | <u></u> | <b>}</b>     | (<br>?       | <b>a</b> .   | X            | $\odot$    |              | Å | NL         |              | Я |
|-----------------------------------------------------------------------------------------------------------------------------------------------------------------------------------------------------------------------------------------------------------------------------------------------------------------------------------------------------------------------------------------------------------------------------------------------------------------------------------------------------------------------------------------------------------------------------------------------------------------------------------------------------------------------------------------------------------------------------------------------------------------------------------------------------------------------------------------------------------------------------------------------------------------------------------------------------------------------------------------------------------------------------------------------------------------------------------------------------------------------------------------------------------------------------------------------------------------------------------------------------------------------------------------------------------------------------------------------------------------------------------------------------------------------------------------------------------------------------------------------------------------------------------------------------------------------------------------------------------------------------------------------------------------------------------------------------------------------------------------------------------------------------------------------------------------------------------------------------------------------------------------------------------------------------------------------------------------------------------------------------------------------------------------------------------------------------------------------------------------------------------|---|---------|--------------|--------------|--------------|--------------|------------|--------------|---|------------|--------------|---|
| С                                                                                                                                                                                                                                                                                                                                                                                                                                                                                                                                                                                                                                                                                                                                                                                                                                                                                                                                                                                                                                                                                                                                                                                                                                                                                                                                                                                                                                                                                                                                                                                                                                                                                                                                                                                                                                                                                                                                                                                                                                                                                                                                 | Α |         | $\checkmark$ | $\checkmark$ | $\checkmark$ | $\checkmark$ | 6          | $\checkmark$ | Α |            | С            | С |
|                                                                                                                                                                                                                                                                                                                                                                                                                                                                                                                                                                                                                                                                                                                                                                                                                                                                                                                                                                                                                                                                                                                                                                                                                                                                                                                                                                                                                                                                                                                                                                                                                                                                                                                                                                                                                                                                                                                                                                                                                                                                                                                                   |   |         | .NZ.         |              | 10000        |              |            |              |   |            |              |   |
| )<br>The second sec | N | ĸ       | 轢            | 占            |              |              | ( <u>(</u> |              |   | <b>***</b> | <u> 1970</u> | Ť |