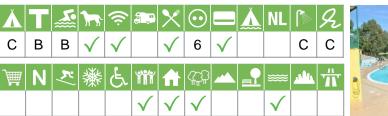

#### IT-H-011 Camping Valle Santa Maria

**Camping Valle Santa Maria** Via del Mare 91 D 57031 Lacona-Elba Italy

| Å                                                                                                                                                                                                                                                                                                                                                                                                                                                                                                                                                                                                                                                                                                                                                                                                                                                                                                                                                                                                                                                                                                                                                                                                                                                                                                                                                                                                                                                                                                                                                                                                                                                                                                                                                                                                                                                                                                                                                                                                                                                                                                                                 | Т | <u></u> | <b>}</b>     | (<br>?       | <b>a</b> .   | X            | $\odot$    |              | Å | NL         |              | Я |
|-----------------------------------------------------------------------------------------------------------------------------------------------------------------------------------------------------------------------------------------------------------------------------------------------------------------------------------------------------------------------------------------------------------------------------------------------------------------------------------------------------------------------------------------------------------------------------------------------------------------------------------------------------------------------------------------------------------------------------------------------------------------------------------------------------------------------------------------------------------------------------------------------------------------------------------------------------------------------------------------------------------------------------------------------------------------------------------------------------------------------------------------------------------------------------------------------------------------------------------------------------------------------------------------------------------------------------------------------------------------------------------------------------------------------------------------------------------------------------------------------------------------------------------------------------------------------------------------------------------------------------------------------------------------------------------------------------------------------------------------------------------------------------------------------------------------------------------------------------------------------------------------------------------------------------------------------------------------------------------------------------------------------------------------------------------------------------------------------------------------------------------|---|---------|--------------|--------------|--------------|--------------|------------|--------------|---|------------|--------------|---|
| С                                                                                                                                                                                                                                                                                                                                                                                                                                                                                                                                                                                                                                                                                                                                                                                                                                                                                                                                                                                                                                                                                                                                                                                                                                                                                                                                                                                                                                                                                                                                                                                                                                                                                                                                                                                                                                                                                                                                                                                                                                                                                                                                 | Α |         | $\checkmark$ | $\checkmark$ | $\checkmark$ | $\checkmark$ | 6          | $\checkmark$ | Α |            | С            | С |
|                                                                                                                                                                                                                                                                                                                                                                                                                                                                                                                                                                                                                                                                                                                                                                                                                                                                                                                                                                                                                                                                                                                                                                                                                                                                                                                                                                                                                                                                                                                                                                                                                                                                                                                                                                                                                                                                                                                                                                                                                                                                                                                                   |   |         | .NZ.         |              | 10000        |              |            |              |   |            |              |   |
| )<br>The second sec | N | ĸ       | 轢            | 占            |              |              | ( <u>(</u> |              |   | <b>***</b> | <u> 1970</u> | Ť |