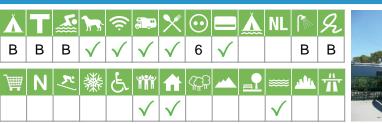

#### IT-H-006 Camping Scaglieri Village

**Camping Scaglieri Village** Via Biodola 1 57037 Portoferraio-Isola d'Elba Italy

| Å | Т | <u>.</u> | <b>)</b> ,   | Ś            | <b>a.</b> •  | X            | $\odot$ |              | Å | NL           | ٩         | Я |  |
|---|---|----------|--------------|--------------|--------------|--------------|---------|--------------|---|--------------|-----------|---|--|
| В | С | В        | $\checkmark$ | $\checkmark$ | $\checkmark$ | $\checkmark$ | 5       | $\checkmark$ | Α |              | С         | D |  |
| ۳ | Ν | ×        | 纖            | Ŀ            | ŤŤ           | ♠            | (CCC)   |              |   | <b>***</b>   | <u>ah</u> | Ť |  |
|   |   |          |              |              | $\checkmark$ | $\checkmark$ |         |              |   | $\checkmark$ |           |   |  |