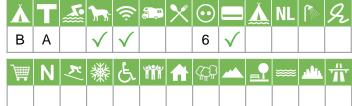

#### Size of the campsite

A = > 300 pitches

B = 101 t/m 300 pitches

C = < 100 pitches

#### % Share of touristplaces

A = 76 until 100 %

B = 51 until 75 %

C = 25 until 50 %

D = < 25 %

## Swimmingpool on the campsite

A = Indoor swimmingpool

B = Outdoor swimmingpool

C = Both

#### **Dogs allowed**

A = All-season

B = Only during low-season

#### WIFI

Pitches suitable for motorhomes

Restaurant / snack

#### **Electricity**

Maximum available Amperage on the pitch

## Payment with debit-/creditcard

#### Located directly at the water

A = Sea

B = Lake

C = River or stream

#### **Dutch language spoken**

#### **Sanitary impression**

A = Exclusive

B = First class

C = Comfortable

D = Effective

E = Simple

#### **General impression campsite**

A = Exclusive

B = First class

C = Comfortable

D = Effective

E = Simple

#### Supermarket

**Nudist campsite** 

Wintersport campsite

**Campsite for hibernate** 

Wheelchair friendly

**Animation** 

**Rental accommodations** 

Located on a wooded area

Located on a mountainous

Located in the countryside

Located in a waterrich area

**Located nearby cities** 

Not far away from the highway