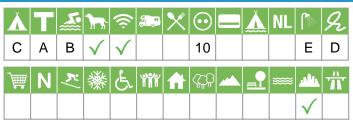

## Symbols and criteria

### Size of the campsite

A = > 300 pitches

B = 101 t/m 300 pitches

C = < 100 pitches

### % Share of touristplaces

A = 76 until 100 %

B = 51 until 75 %

C = 25 until 50 %

D = < 25 %

# Swimmingpool on the campsite

A = Indoor swimmingpool

B = Outdoor swimmingpool

C = Both

### **Dogs allowed**

A = All-season

B = Only during low-season

### WIFI

Pitches suitable for motorhomes

Restaurant / snack

### **Electricity**

Maximum available Amperage on the pitch

# Payment with debit-/creditcard

### Located directly at the water

A = Sea

B = Lake

C = River or stream

### **Dutch language spoken**

### **Sanitary impression**

A = Exclusive

B = First class

C = Comfortable

D = Effective

E = Simple

### **General impression campsite**

A = Exclusive

B = First class

C = Comfortable

D = Effective

E = Simple

### Supermarket

**Nudist campsite** 

Wintersport campsite

Campsite for hibernate

Wheelchair friendly

**Animation** 

**Rental accommodations** 

Located on a wooded area

Located on a mountainous

Located in the countryside

Located in a waterrich area

Located nearby cities

Not far away from the highway