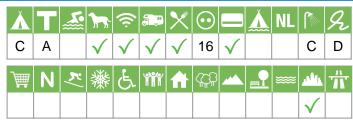

### Size of the campsite

A = > 300 pitches

B = 101 t/m 300 pitches

C = < 100 pitches

### % Share of touristplaces

A = 76 until 100 %

B = 51 until 75 %

C = 25 until 50 %

D = < 25 %

# Swimmingpool on the campsite

A = Indoor swimmingpool

B = Outdoor swimmingpool

C = Both

### **Dogs allowed**

A = All-season

B = Only during low-season

### WIFI

Pitches suitable for motorhomes

Restaurant / snack

### **Electricity**

Maximum available Amperage on the pitch

# Payment with debit-/creditcard

### Located directly at the water

A = Sea

B = Lake

C = River or stream

### **Dutch language spoken**

### **Sanitary impression**

A = Exclusive

B = First class

C = Comfortable

D = Effective

E = Simple

### **General impression campsite**

A = Exclusive

B = First class

C = Comfortable

D = Effective

E = Simple

### Supermarket

**Nudist campsite** 

Wintersport campsite

Campsite for hibernate

Wheelchair friendly

**Animation** 

**Rental accommodations** 

Located on a wooded area

Located on a mountainous

Located in the countryside

Located in a waterrich area

Located nearby cities

Not far away from the highway