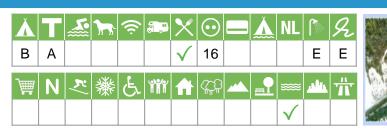

#### Size of the campsite

A = > 300 pitches

B = 101 t/m 300 pitches

C = < 100 pitches

#### % Share of touristplaces

A = 76 until 100 %

B = 51 until 75 %

C = 25 until 50 %

D = < 25 %

# Swimmingpool on the campsite

A = Indoor swimmingpool

B = Outdoor swimmingpool

C = Both

#### Dogs allowed

A = All-season

B = Only during low-season

#### WIFI

Pitches suitable for motorhomes

Restaurant / snack

#### **Electricity**

Maximum available Amperage on the pitch

#### Located directly at the water

A = Sea

B = Lake

C = River or stream

#### **Dutch language spoken**

#### Sanitary impression

A = Exclusive

B = First class

C = Comfortable

D = Effective

E = Simple

#### **General impression campsite**

A = Exclusive

B = First class

C = Comfortable

D = Effective

E = Simple

#### Supermarket

N

**Nudist campsite** 

7:

Wintersport campsite

鱳

**Campsite for hibernate** 

E

Wheelchair friendly

wer.

Animation

**Rental accommodations** 

(7)

Located on a wooded area

,,,,

Located on a mountainous

Located in the countryside

**\*\*\*** 

Located in a waterrich area

والمر

Located nearby cities

Not far away from the highway