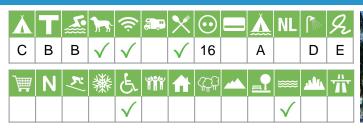

#### Size of the campsite

A = > 300 pitches

B = 101 t/m 300 pitches

C = < 100 pitches

#### % Share of touristplaces

A = 76 until 100 %

B = 51 until 75 %

C = 25 until 50 %

D = < 25 %

# Swimmingpool on the campsite

A = Indoor swimmingpool

B = Outdoor swimmingpool

C = Both

#### Dogs allowed

A = All-season

B = Only during low-season

#### WIFI

Pitches suitable for motorhomes

Restaurant / snack

#### **Electricity**

Maximum available Amperage on the pitch

#### Located directly at the water

A = Sea

B = Lake

C = River or stream

#### **Dutch language spoken**

#### Sanitary impression

A = Exclusive

B = First class

C = Comfortable

D = Effective

E = Simple

#### **General impression campsite**

A = Exclusive

B = First class

C = Comfortable

D = Effective

E = Simple

#### Supermarket

N

**Nudist campsite** 

7:

Wintersport campsite

鱳

**Campsite for hibernate** 

E

Wheelchair friendly

wer.

Animation

**Rental accommodations** 

(7)

Located on a wooded area

,,,,

Located on a mountainous

Located in the countryside

**\*\*\*** 

Located in a waterrich area

والمر

Located nearby cities

Not far away from the highway