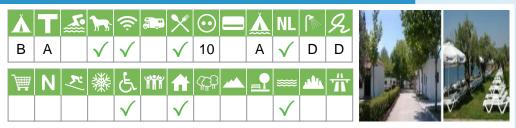

#### Size of the campsite

A = > 300 pitches

B = 101 t/m 300 pitches

C = < 100 pitches

#### % Share of touristplaces

A = 76 until 100 %

B = 51 until 75 %

C = 25 until 50 %

D = < 25 %

# Swimmingpool on the campsite

A = Indoor swimmingpool

B = Outdoor swimmingpool

C = Both

#### Dogs allowed

A = All-season

B = Only during low-season

#### WIFI

Pitches suitable for motorhomes

Restaurant / snack

#### **Electricity**

Maximum available Amperage on the pitch

#### Located directly at the water

A = Sea

B = Lake

C = River or stream

#### Sanitary impression

A = Exclusive

B = First class

C = Comfortable

D = Effective

E = Simple

#### **General impression campsite**

A = Exclusive

B = First class

C = Comfortable

D = Effective

E = Simple

#### Supermarket

N

**Nudist campsite** 

7:

Wintersport campsite

鱳

**Campsite for hibernate** 

E

Wheelchair friendly

wer.

Animation

**Rental accommodations** 

(7)

Located on a wooded area

,,,,

Located on a mountainous

Located in the countryside

**\*\*\*** 

Located in a waterrich area

والمر

Located nearby cities

Not far away from the highway