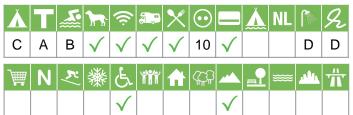

#### Size of the campsite

A = > 300 pitches

B = 101 t/m 300 pitches

C = < 100 pitches

#### % Share of touristplaces

A = 76 until 100 %

B = 51 until 75 %

C = 25 until 50 %

D = < 25 %

# Swimmingpool on the campsite

A = Indoor swimmingpool

B = Outdoor swimmingpool

C = Both

#### Dogs allowed

A = All-season

B = Only during low-season

#### WIFI

Pitches suitable for motorhomes

Restaurant / snack

#### **Electricity**

Maximum available Amperage on the pitch

## Payment with debit-/creditcard

#### Located directly at the water

A = Sea

B = Lake

C = River or stream

#### **Dutch language spoken**

#### Sanitary impression

A = Exclusive

B = First class

C = Comfortable

D = Effective

E = Simple

#### **General impression campsite**

A = Exclusive

B = First class

C = Comfortable

D = Effective

E = Simple

#### Supermarket

N

**Nudist campsite** 

7:

Wintersport campsite

鱳

**Campsite for hibernate** 

E

Wheelchair friendly

wer.

Animation

**Rental accommodations** 

(7)

Located on a wooded area

,,,,

Located on a mountainous

Located in the countryside

**\*\*\*** 

Located in a waterrich area

والمر

Located nearby cities

Not far away from the highway