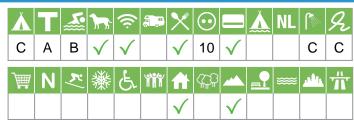

#### Size of the campsite

A = > 300 pitches

B = 101 t/m 300 pitches

C = < 100 pitches

#### % Share of touristplaces

A = 76 until 100 %

B = 51 until 75 %

C = 25 until 50 %

D = < 25 %

# Swimmingpool on the campsite

A = Indoor swimmingpool

B = Outdoor swimmingpool

C = Both

#### Dogs allowed

A = All-season

B = Only during low-season

#### WIFI

Pitches suitable for motorhomes

Restaurant / snack

#### **Electricity**

Maximum available Amperage on the pitch

## Payment with debit-/creditcard

#### Located directly at the water

A = Sea

B = Lake

C = River or stream

#### **Dutch language spoken**

#### Sanitary impression

A = Exclusive

B = First class

C = Comfortable

D = Effective

E = Simple

#### **General impression campsite**

A = Exclusive

B = First class

C = Comfortable

D = Effective

E = Simple

#### Supermarket

N

**Nudist campsite** 

7:

Wintersport campsite

鱳

**Campsite for hibernate** 

E

Wheelchair friendly

wer.

Animation

**Rental accommodations** 

(7)

Located on a wooded area

,,,,

Located on a mountainous

Located in the countryside

**\*\*\*** 

Located in a waterrich area

والمر

Located nearby cities

Not far away from the highway