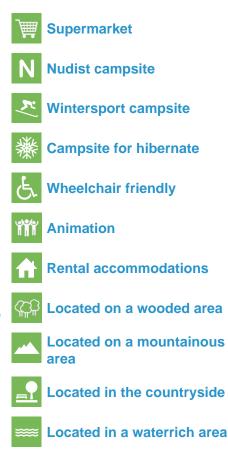

### Symbols and criteria

Size of the campsite

A = > 300 pitches B = 101 t/m 300 pitches C = < 100 pitches

#### % Share of touristplaces

A = 76 until 100 % B = 51 until 75 % C = 25 until 50 % D = < 25 %

#### **Swimmingpool** on the campsite

A = Indoor swimmingpool B = Outdoor swimmingpool C = Both

#### **Dogs allowed**

A = All-season B = Only during low-season

1.1

**Pitches suitable for** motorhomes

Restaurant / snack

#### **Electricity**

Maximum available Amperage on the pitch

A = Sea

- B = Lake
- C = River or stream

- A = Exclusive
- B = First class
- C = Comfortable
- D = Effective
- E = Simple

#### A = Exclusive

- B = First class
- C = Comfortable
- D = Effective
- E = Simple

Located nearby cities