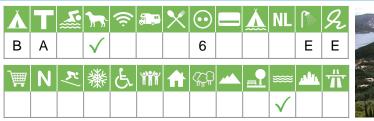

#### GR-C-007 Camping Roda Beach

**Camping Roda Beach** 49100 Roda-Corfu Greece

| Å                                                                                                                                                                                                                                                                                                                                                                                                                                                                                                                                                                                                                                                                                                                                                                                                                                                                                                                                                                                                                                                                                                                                                                                                                                                                                                                                                                                                                                                                                                                                                                                                                                                                                                                                                                                                                                                                                                                                                                                                                                                                                                                                 | Т | <u>.</u>   | <b>Ì</b>     | (ĵ; | æ  | X            | $\odot$ | Å | NL           |           | Я |
|-----------------------------------------------------------------------------------------------------------------------------------------------------------------------------------------------------------------------------------------------------------------------------------------------------------------------------------------------------------------------------------------------------------------------------------------------------------------------------------------------------------------------------------------------------------------------------------------------------------------------------------------------------------------------------------------------------------------------------------------------------------------------------------------------------------------------------------------------------------------------------------------------------------------------------------------------------------------------------------------------------------------------------------------------------------------------------------------------------------------------------------------------------------------------------------------------------------------------------------------------------------------------------------------------------------------------------------------------------------------------------------------------------------------------------------------------------------------------------------------------------------------------------------------------------------------------------------------------------------------------------------------------------------------------------------------------------------------------------------------------------------------------------------------------------------------------------------------------------------------------------------------------------------------------------------------------------------------------------------------------------------------------------------------------------------------------------------------------------------------------------------|---|------------|--------------|-----|----|--------------|---------|---|--------------|-----------|---|
| С                                                                                                                                                                                                                                                                                                                                                                                                                                                                                                                                                                                                                                                                                                                                                                                                                                                                                                                                                                                                                                                                                                                                                                                                                                                                                                                                                                                                                                                                                                                                                                                                                                                                                                                                                                                                                                                                                                                                                                                                                                                                                                                                 | А | В          | $\checkmark$ |     |    | $\checkmark$ | 16      |   |              | Е         | Е |
| )<br>The second sec | Ν | <b>K</b> / | 纖            | Ŀ,  | ĨĨ | ₼            | ଝ୍ଟ୍ୱ   |   | <b></b>      | <u>ah</u> | 帯 |
|                                                                                                                                                                                                                                                                                                                                                                                                                                                                                                                                                                                                                                                                                                                                                                                                                                                                                                                                                                                                                                                                                                                                                                                                                                                                                                                                                                                                                                                                                                                                                                                                                                                                                                                                                                                                                                                                                                                                                                                                                                                                                                                                   |   |            |              |     |    |              |         |   | $\checkmark$ |           |   |