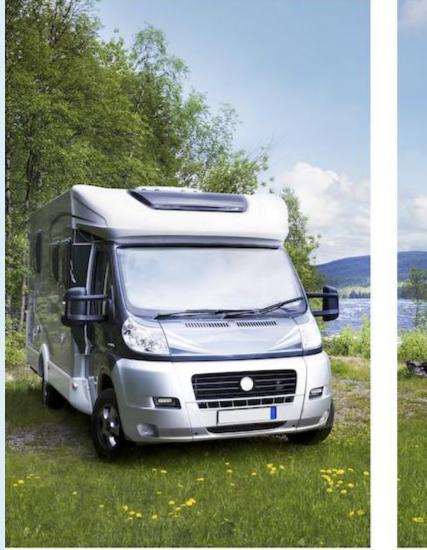

# camping navigator 2024





# 6 Campings Epirus

# **camping**navigator



# **6** Campings **Epirus**

# Symbols and criteria



## Size of the campsite

A = > 300 pitches B = 101 t/m 300 pitches C = < 100 pitches



A = 76 until 100 % B = 51 until 75 % C = 25 until 50 % D = < 25 %

#### **Swimmingpool** on the campsite

A = Indoor swimmingpool B = Outdoor swimmingpool C = Both



A = All-season B = Only during low-season



1.1

**Pitches suitable for** motorhomes



Restaurant / snack

### **Electricity**

Maximum available Amperage on the pitch





```
A = Sea
```

B = Lake

C = River or stream



- A = Exclusive
- B = First class
- C = Comfortable
- D = Effective
- E = Simple



#### A = Exclusive

- B = First class
- C = Comfortable
- D = Effective
- E = Simple







Located on a wooded area

Located on a