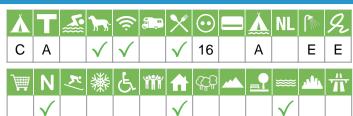

# Symbols and criteria

## Size of the campsite

A = > 300 pitches

B = 101 t/m 300 pitches

C = < 100 pitches

#### % Share of touristplaces

A = 76 until 100 %

B = 51 until 75 %

C = 25 until 50 %

D = < 25 %

# Swimmingpool on the campsite

A = Indoor swimmingpool

B = Outdoor swimmingpool

C = Both

#### **Dogs allowed**

A = All-season

B = Only during low-season

## WIFI

Pitches suitable for motorhomes

Restaurant / snack

#### **Electricity**

Maximum available Amperage on the pitch

# Payment with debit-/creditcard

#### Located directly at the water

A = Sea

B = Lake

C = River or stream

#### **Dutch language spoken**

#### **Sanitary impression**

A = Exclusive

B = First class

C = Comfortable

D = Effective

E = Simple

#### **General impression campsite**

A = Exclusive

B = First class

C = Comfortable

D = Effective

E = Simple

#### Supermarket

**Nudist campsite** 

Wintersport campsite

Campsite for hibernate

Wheelchair friendly

**Animation** 

Rental accommodations

Located on a wooded area

Located on a mountainous

Located in the countryside

Located in a waterrich area

Located nearby cities

Not far away from the highway