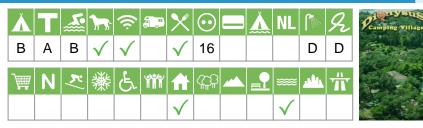

## Size of the campsite

A = > 300 pitches

B = 101 t/m 300 pitches

C = < 100 pitches

#### % Share of touristplaces

A = 76 until 100 %

B = 51 until 75 %

C = 25 until 50 %

D = < 25 %

# Swimmingpool on the campsite

A = Indoor swimmingpool

B = Outdoor swimmingpool

C = Both

#### **Dogs allowed**

A = All-season

B = Only during low-season

## WIFI

Pitches suitable for motorhomes

Restaurant / snack

#### **Electricity**

Maximum available Amperage on the pitch

# Payment with debit-/creditcard

#### Located directly at the water

A = Sea

B = Lake

C = River or stream

#### **Dutch language spoken**

#### **Sanitary impression**

A = Exclusive

B = First class

C = Comfortable

D = Effective

E = Simple

#### **General impression campsite**

A = Exclusive

B = First class

C = Comfortable

D = Effective

E = Simple

#### Supermarket

**Nudist campsite** 

Wintersport campsite

Campsite for hibernate

Wheelchair friendly

**Animation** 

Rental accommodations

Located on a wooded area

Located on a mountainous

Located in the countryside

Located in a waterrich area

Located nearby cities

Not far away from the highway