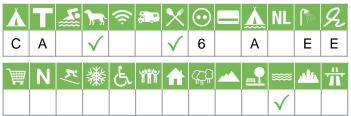

# Symbols and criteria

## Size of the campsite

A = > 300 pitches

B = 101 t/m 300 pitches

C = < 100 pitches

#### % Share of touristplaces

A = 76 until 100 %

B = 51 until 75 %

C = 25 until 50 %

D = < 25 %

# Swimmingpool on the campsite

A = Indoor swimmingpool

B = Outdoor swimmingpool

C = Both

#### **Dogs allowed**

A = All-season

B = Only during low-season

## WIFI

Pitches suitable for motorhomes

Restaurant / snack

#### **Electricity**

Maximum available Amperage on the pitch

# Payment with debit-/creditcard

#### Located directly at the water

A = Sea

B = Lake

C = River or stream

#### **Dutch language spoken**

#### **Sanitary impression**

A = Exclusive

B = First class

C = Comfortable

D = Effective

E = Simple

#### **General impression campsite**

A = Exclusive

B = First class

C = Comfortable

D = Effective

E = Simple

#### Supermarket

**Nudist campsite** 

Wintersport campsite

Campsite for hibernate

Wheelchair friendly

**Animation** 

Rental accommodations

Located on a wooded area

Located on a mountainous

Located in the countryside

Located in a waterrich area

Located nearby cities

Not far away from the highway