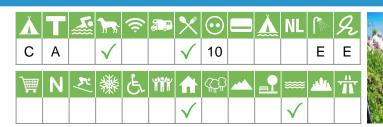

## Size of the campsite

A = > 300 pitches

B = 101 t/m 300 pitches

C = < 100 pitches

#### % Share of touristplaces

A = 76 until 100 %

B = 51 until 75 %

C = 25 until 50 %

D = < 25 %

# Swimmingpool on the campsite

A = Indoor swimmingpool

B = Outdoor swimmingpool

C = Both

#### **Dogs allowed**

A = All-season

B = Only during low-season

## WIFI

Pitches suitable for motorhomes

Restaurant / snack

#### **Electricity**

Maximum available Amperage on the pitch

# Payment with debit-/creditcard

#### Located directly at the water

A = Sea

B = Lake

C = River or stream

#### **Dutch language spoken**

#### **Sanitary impression**

A = Exclusive

B = First class

C = Comfortable

D = Effective

E = Simple

#### **General impression campsite**

A = Exclusive

B = First class

C = Comfortable

D = Effective

E = Simple

#### Supermarket

**Nudist campsite** 

Wintersport campsite

Campsite for hibernate

Wheelchair friendly

**Animation** 

Rental accommodations

Located on a wooded area

Located on a mountainous

Located in the countryside

Located in a waterrich area

Located nearby cities

Not far away from the highway