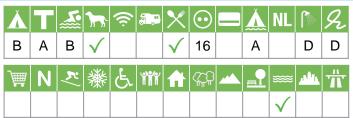

## Size of the campsite

A = > 300 pitches

B = 101 t/m 300 pitches

C = < 100 pitches

#### % Share of touristplaces

A = 76 until 100 %

B = 51 until 75 %

C = 25 until 50 %

D = < 25 %

# Swimmingpool on the campsite

A = Indoor swimmingpool

B = Outdoor swimmingpool

C = Both

#### **Dogs allowed**

A = All-season

B = Only during low-season

## WIFI

Pitches suitable for motorhomes

Restaurant / snack

#### **Electricity**

Maximum available Amperage on the pitch

# Payment with debit-/creditcard

#### Located directly at the water

A = Sea

B = Lake

C = River or stream

#### **Dutch language spoken**

#### **Sanitary impression**

A = Exclusive

B = First class

C = Comfortable

D = Effective

E = Simple

#### **General impression campsite**

A = Exclusive

B = First class

C = Comfortable

D = Effective

E = Simple

#### Supermarket

**Nudist campsite** 

Wintersport campsite

Campsite for hibernate

Wheelchair friendly

**Animation** 

Rental accommodations

Located on a wooded area

Located on a mountainous

Located in the countryside

Located in a waterrich area

Located nearby cities

Not far away from the highway