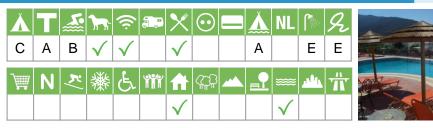

# **GR-G-062** The Purple Pig Stars Camping

**The Purple Pig Stars Camping** 84001 Mylopotas-los Greece

Go to the website

# Size of the campsite

A = > 300 pitches

B = 101 t/m 300 pitches

C = < 100 pitches

#### % Share of touristplaces

A = 76 until 100 %

B = 51 until 75 %

C = 25 until 50 %

D = < 25 %

# Swimmingpool on the campsite

A = Indoor swimmingpool

B = Outdoor swimmingpool

C = Both

# Dogs allowed

A = All-season

B = Only during low-season

# WIFI

Pitches suitable for motorhomes

Restaurant / snack

#### **Electricity**

Maximum available Amperage on the pitch

# Payment with debit-/creditcard

## Located directly at the water

A = Sea

B = Lake

C = River or stream

#### **Dutch language spoken**

#### Sanitary impression

A = Exclusive

B = First class

C = Comfortable

D = Effective

E = Simple

#### **General impression campsite**

A = Exclusive

B = First class

C = Comfortable

D = Effective

E = Simple

## Supermarket

**Nudist campsite** 

Wintersport campsite

**Campsite for hibernate** 

Wheelchair friendly

**Animation** 

**Rental accommodations** 

Located on a wooded area

Located on a mountainous

Located in the countryside

Located in a waterrich area

Located nearby cities

Not far away from the highway