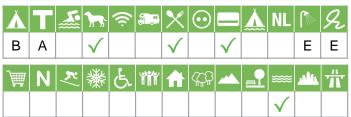

# GR-G-064 Far Out Camping

**Far Out Camping** 84001 Mylopotas-los Greece

Go to the website

|  | 20  |
|--|-----|
|  |     |
|  |     |
|  | afr |
|  |     |
|  |     |
|  |     |

info@campingnavigator.com

# Size of the campsite

A = > 300 pitches

B = 101 t/m 300 pitches

C = < 100 pitches

#### % Share of touristplaces

A = 76 until 100 %

B = 51 until 75 %

C = 25 until 50 %

D = < 25 %

# Swimmingpool on the campsite

A = Indoor swimmingpool

B = Outdoor swimmingpool

C = Both

# Dogs allowed

A = All-season

B = Only during low-season

# WIFI

Pitches suitable for motorhomes

Restaurant / snack

#### **Electricity**

Maximum available Amperage on the pitch

# Payment with debit-/creditcard

## Located directly at the water

A = Sea

B = Lake

C = River or stream

#### **Dutch language spoken**

#### Sanitary impression

A = Exclusive

B = First class

C = Comfortable

D = Effective

E = Simple

#### **General impression campsite**

A = Exclusive

B = First class

C = Comfortable

D = Effective

E = Simple

## Supermarket

**Nudist campsite** 

Wintersport campsite

**Campsite for hibernate** 

Wheelchair friendly

**Animation** 

**Rental accommodations** 

Located on a wooded area

Located on a mountainous

Located in the countryside

Located in a waterrich area

Located nearby cities

Not far away from the highway