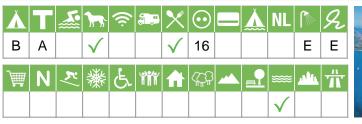

#### Symbols and criteria

#### Size of the campsite

A = > 300 pitches B = 101 t/m 300 pitches C = < 100 pitches

A = 76 until 100 % B = 51 until 75 % C = 25 until 50 % D = < 25 %

#### **Swimmingpool** on the campsite

A = Indoor swimmingpool B = Outdoor swimmingpool C = Both

A = All-seasonB = Only during low-season

1.1

**Pitches suitable for** motorhomes

Restaurant / snack

#### **Electricity**

Maximum available Amperage on the pitch

A = Sea

B = Lake C = River or stream

Dutch language spoken

#### Sanitary impression

A = Exclusive

- B = First class
- C = Comfortable
- D = Effective
- E = Simple

#### A = Exclusive

- B = First class
- C = Comfortable
- D = Effective
- E = Simple

#### Located nearby cities

Not far away from the highway

#### GR-C-050 Camping Karavomilos Beach

**Camping Karavomilos Beach** 28080 Sami-Kefalonia Greece

| Å          | Т | <u>.</u>   | <b>)</b>     | Ś            | <b>a.</b> -  | X            | $\odot$    |              | Å | NL           |            | R | A LANG |
|------------|---|------------|--------------|--------------|--------------|--------------|------------|--------------|---|--------------|------------|---|--------|
| В          | А | В          | $\checkmark$ | $\checkmark$ | $\checkmark$ | $\checkmark$ | 16         | $\checkmark$ | А | $\checkmark$ | С          | С |        |
| ` <b>#</b> | Ν | <b>K</b> / | 纖            | Ŀ            | Ŷ            | ♠            | ( <u>(</u> |              |   | ***          | <u>alu</u> | Ť |        |
|            |   |            |              | $\checkmark$ |              |              |            |              |   | $\checkmark$ |            |   |        |