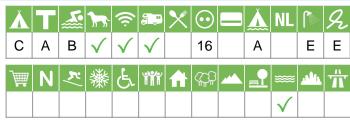

#### Size of the campsite

A = > 300 pitches

B = 101 t/m 300 pitches

C = < 100 pitches

#### % Share of touristplaces

A = 76 until 100 %

B = 51 until 75 %

C = 25 until 50 %

D = < 25 %

# Swimmingpool on the campsite

A = Indoor swimmingpool

B = Outdoor swimmingpool

C = Both

#### Dogs allowed

A = All-season

B = Only during low-season

#### WIFI

Pitches suitable for motorhomes

Restaurant / snack

#### **Electricity**

Maximum available Amperage on the pitch

# Payment with debit-/creditcard

#### Located directly at the water

A = Sea

B = Lake

C = River or stream

#### **Dutch language spoken**

#### Sanitary impression

A = Exclusive

B = First class

C = Comfortable

D = Effective

E = Simple

#### **General impression campsite**

A = Exclusive

B = First class

C = Comfortable

D = Effective

E = Simple

#### Supermarket

Ν

**Nudist campsite** 

7:

Wintersport campsite

鱳

**Campsite for hibernate** 

E

Wheelchair friendly

**Animation** 

**Rental accommodations** 

Located on a wooded area

Located on a mountainous

Located in the countryside

Located in a waterrich area

**Located nearby cities** 

Not far away from the highway