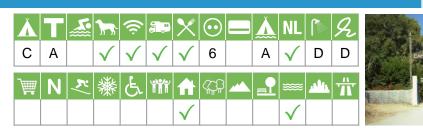

#### Size of the campsite

A = > 300 pitches

B = 101 t/m 300 pitches

C = < 100 pitches

#### % Share of touristplaces

A = 76 until 100 %

B = 51 until 75 %

C = 25 until 50 %

D = < 25 %

# Swimmingpool on the campsite

A = Indoor swimmingpool

B = Outdoor swimmingpool

C = Both

#### Dogs allowed

A = All-season

B = Only during low-season

#### WIFI

Pitches suitable for motorhomes

Restaurant / snack

#### **Electricity**

Maximum available Amperage on the pitch

# Payment with debit-/creditcard

#### Located directly at the water

A = Sea

B = Lake

C = River or stream

#### **Dutch language spoken**

#### Sanitary impression

A = Exclusive

B = First class

C = Comfortable

D = Effective

E = Simple

#### **General impression campsite**

A = Exclusive

B = First class

C = Comfortable

D = Effective

E = Simple

#### Supermarket

Ν

**Nudist campsite** 

7:

Wintersport campsite

鱳

**Campsite for hibernate** 

E

Wheelchair friendly

**Animation** 

**Rental accommodations** 

Located on a wooded area

Located on a mountainous

Located in the countryside

Located in a waterrich area

**Located nearby cities** 

Not far away from the highway