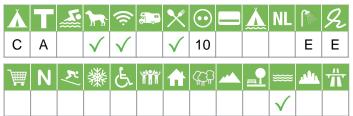

#### Size of the campsite

A = > 300 pitches

B = 101 t/m 300 pitches

C = < 100 pitches

#### % Share of touristplaces

A = 76 until 100 %

B = 51 until 75 %

C = 25 until 50 %

D = < 25 %

# Swimmingpool on the campsite

A = Indoor swimmingpool

B = Outdoor swimmingpool

C = Both

#### Dogs allowed

A = All-season

B = Only during low-season

#### WIFI

Pitches suitable for motorhomes

Restaurant / snack

#### **Electricity**

Maximum available Amperage on the pitch

# Payment with debit-/creditcard

#### Located directly at the water

A = Sea

B = Lake

C = River or stream

#### **Dutch language spoken**

#### Sanitary impression

A = Exclusive

B = First class

C = Comfortable

D = Effective

E = Simple

#### **General impression campsite**

A = Exclusive

B = First class

C = Comfortable

D = Effective

E = Simple

#### Supermarket

Ν

**Nudist campsite** 

7:

Wintersport campsite

鱳

**Campsite for hibernate** 

E

Wheelchair friendly

**Animation** 

**Rental accommodations** 

Located on a wooded area

Located on a mountainous

Located in the countryside

Located in a waterrich area

**Located nearby cities** 

Not far away from the highway