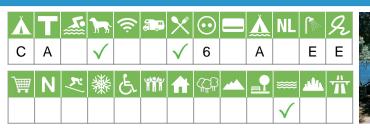

#### GR-C-045 Camping Poros Beach

**Camping Poros Beach** Mikros Gialos 31100 Poros-Lefkas Greece

| Å | Т | <u>.</u> | <b>}</b>     | (ĵ           | <b>a.</b> , | X            | $\odot$ |              | Å | NL           |            | R |
|---|---|----------|--------------|--------------|-------------|--------------|---------|--------------|---|--------------|------------|---|
| С | Α | В        | $\checkmark$ | $\checkmark$ |             | $\checkmark$ | 16      | $\checkmark$ |   |              | D          | D |
| À | Ν | ×        | 纖            | E            | ĨĨĨ         | ₼            | ଝ୍ଟ୍ୱ   |              |   | ₩            | <u>alu</u> | Ť |
|   |   |          |              | $\checkmark$ |             | $\checkmark$ |         |              |   | $\checkmark$ |            |   |