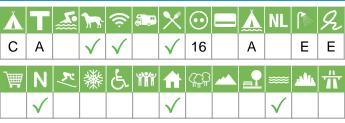

#### GR-C-038 Camping Kariotes Beach

**Camping Kariotes Beach** 31100 Kariotes Spasmeni Vrisi Greece

| Å | Т | <u>*</u> | <b>)</b>     | (î; | <b>a.</b> - | X            | $\odot$ | Å | NL         |           | Я |      |
|---|---|----------|--------------|-----|-------------|--------------|---------|---|------------|-----------|---|------|
| С | Α | В        | $\checkmark$ |     |             | $\checkmark$ | 16      |   |            | Ε         | D |      |
| 7 | Ν | <b>x</b> | 纖            | E   | ĨĨ          | ₼            | (CCC)   |   | <b>***</b> | <u>ah</u> | Ť |      |
|   |   |          |              |     |             |              |         |   |            |           |   | 1000 |